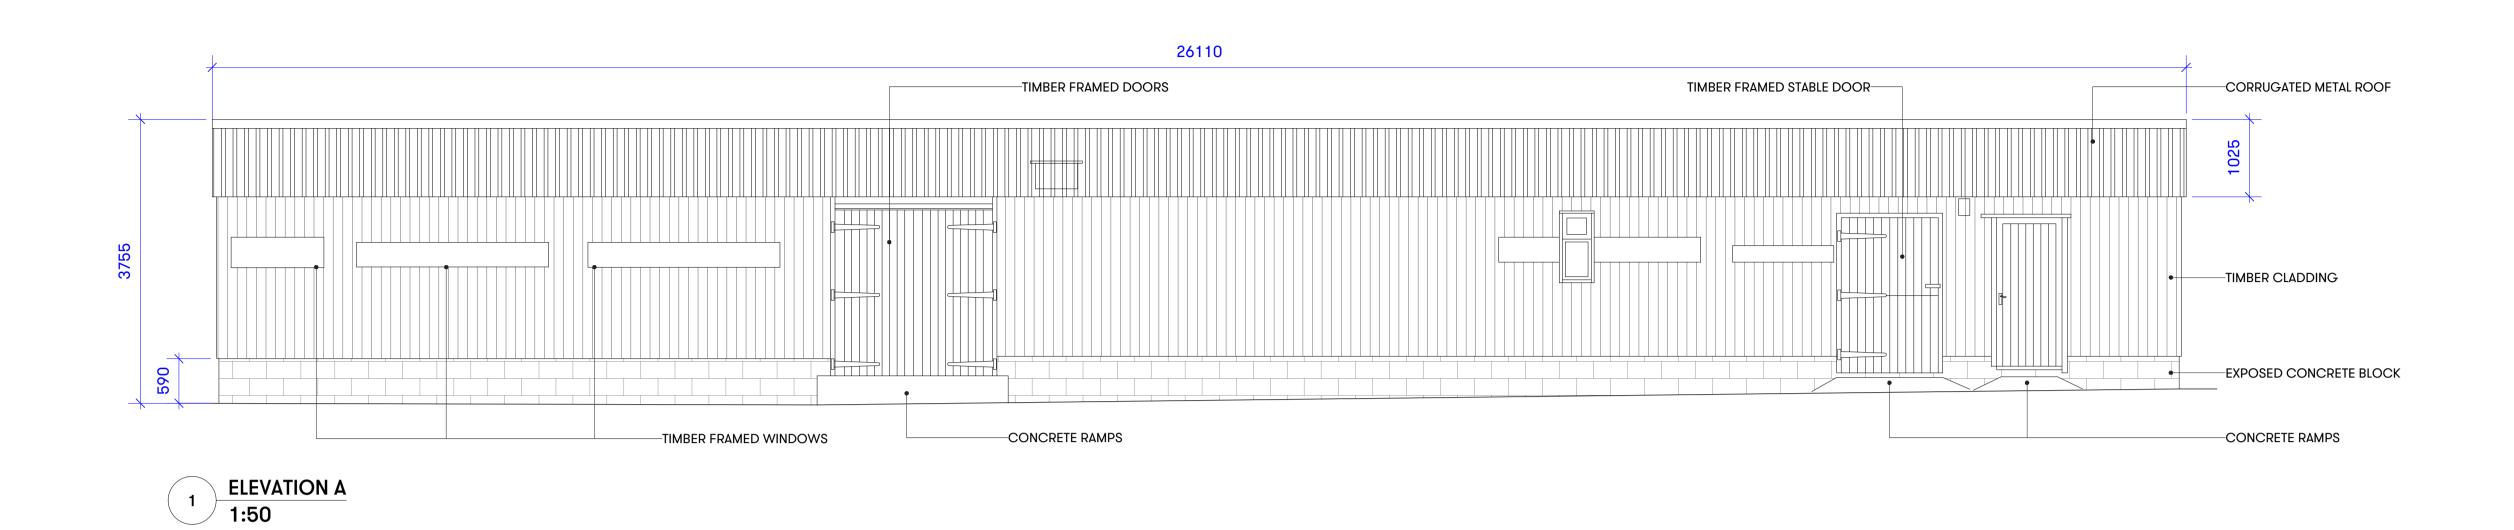

# **EXISTING OUTHOUSE - EXTERNAL ELEVATIONS**

**ELEVATION C** 

**ELEVATION D** 

 $\left( c\right)$ 