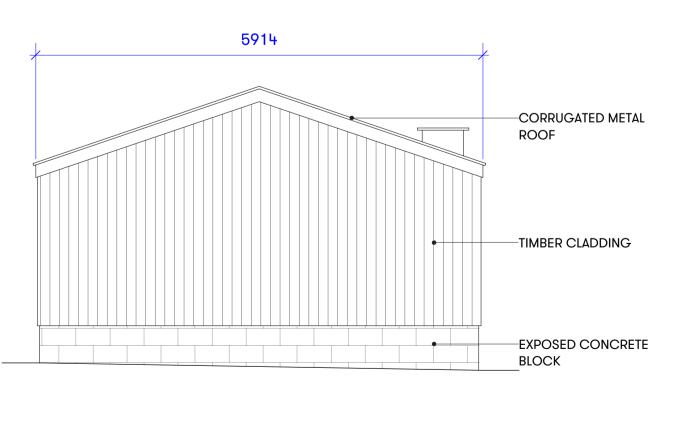

# **EXISTING OUTHOUSE - EXTERNAL ELEVATIONS**

**ELEVATION C** 

**ELEVATION D** 

 $\left( c\right)$ 