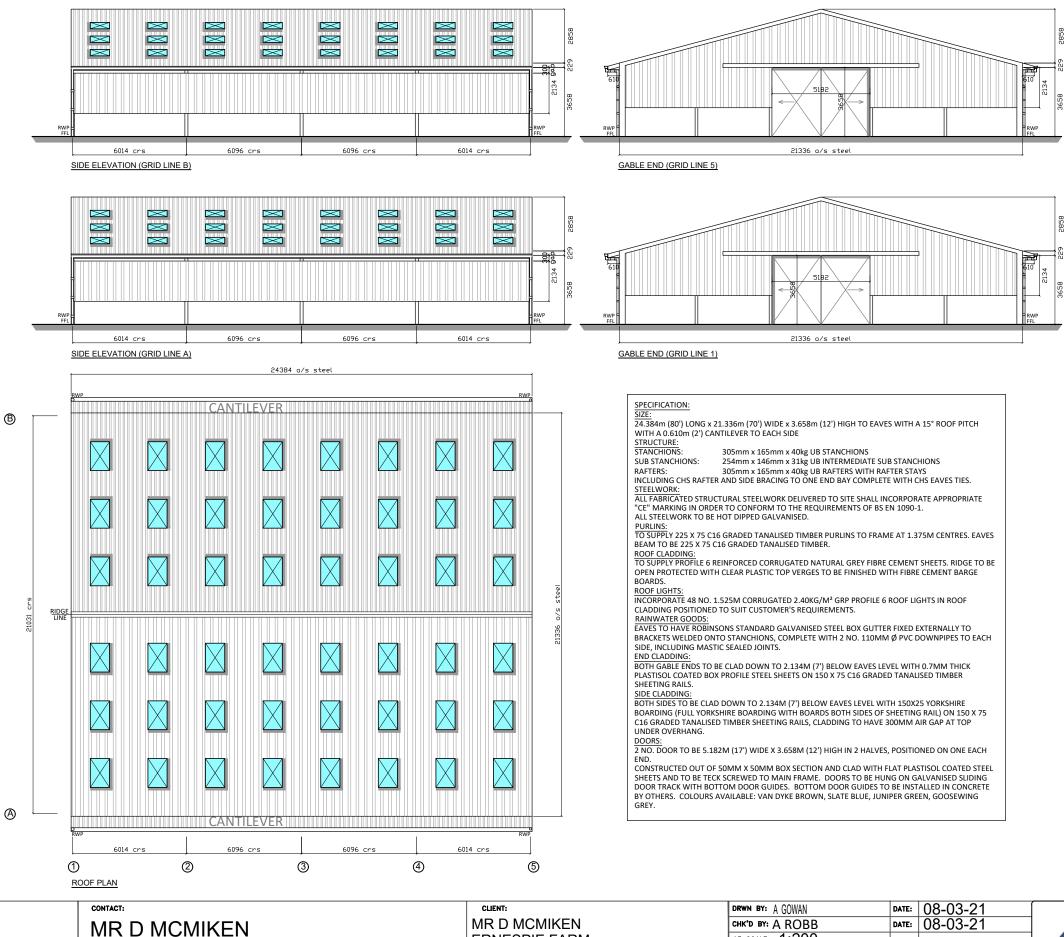

## PROJECT PAUSED UNTIL WRITTEN CONFIRMATION IS RETURNED BY CUSTOMER

SITE ADDRESS: ERNESPIE FARM CASTLE DOUGLAS DG7 3JG

PLEASE NOTE NO ASSUMPTION SHOULD BE MADE IN RESPECT TO ANY
CONSTRUCTIONAL DETAILS FROM THIS DRAWING, ALL DIMENSIONS ON THIS
DRAWING MUST BE CONSIDERED APPROXIMATE, VARIATIONS MAY OCCUR DURING
DETAILING, DRAWING PRODUCED FOR PLANNING PURPOSES ONLY

EL

ONOT SCALE. If IN DOUBT ASK

CASTLE DOUGLAS

TITLE: ELEVATION DRAWING

MR D MCMIKEN ERNESPIE FARM

C ASTLE DOUGLAS DG7 3JG

| DRG. No. RS21-6006B-6322-02 |         |             |       |          | Rev. |
|-----------------------------|---------|-------------|-------|----------|------|
| Rev.                        | Date    | Description |       |          | Ву   |
| REV                         | 'ISIONS | <b>:</b>    |       |          |      |
| A3 SCALE: 1:200             |         |             |       |          |      |
| CHK'D BY: A ROBB            |         |             | DATE: | 08-03-21 |      |
| DRWN BY: A GOWAN            |         |             | DATE: | 08-03-21 |      |

BROOMHOUSES 2 INDUSTRIAL EST GLASGOW ROAD, LOCKERBIE DG11 2SD TELEPHONE: 01576 205905

www.rbscotland.co.uk