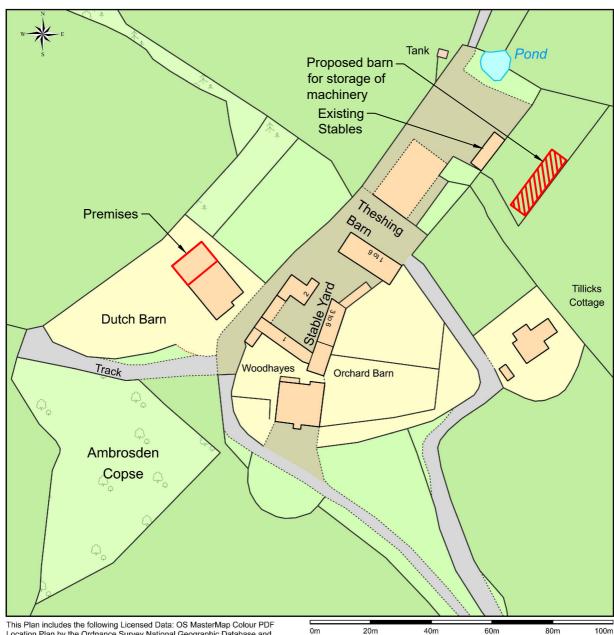

This Plan includes the following Licensed Data: OS MasterMap Colour PDF Location Plan by the Ordnance Survey National Geographic Database and incorporating surveyed revision available at the date of production. Reproduction in whole or in part is prohibited without the prior permission of Ordnance Survey. The representation of a road, track or path is no evidence of a right of way. The representation of features, as lines is no evidence of a property boundary. © Crown copyright and database rights, 2021. Ordnance Survey 0100031673

Scale: 1:1250, paper size: A4

## Woodhayes Farm EX14 4TP