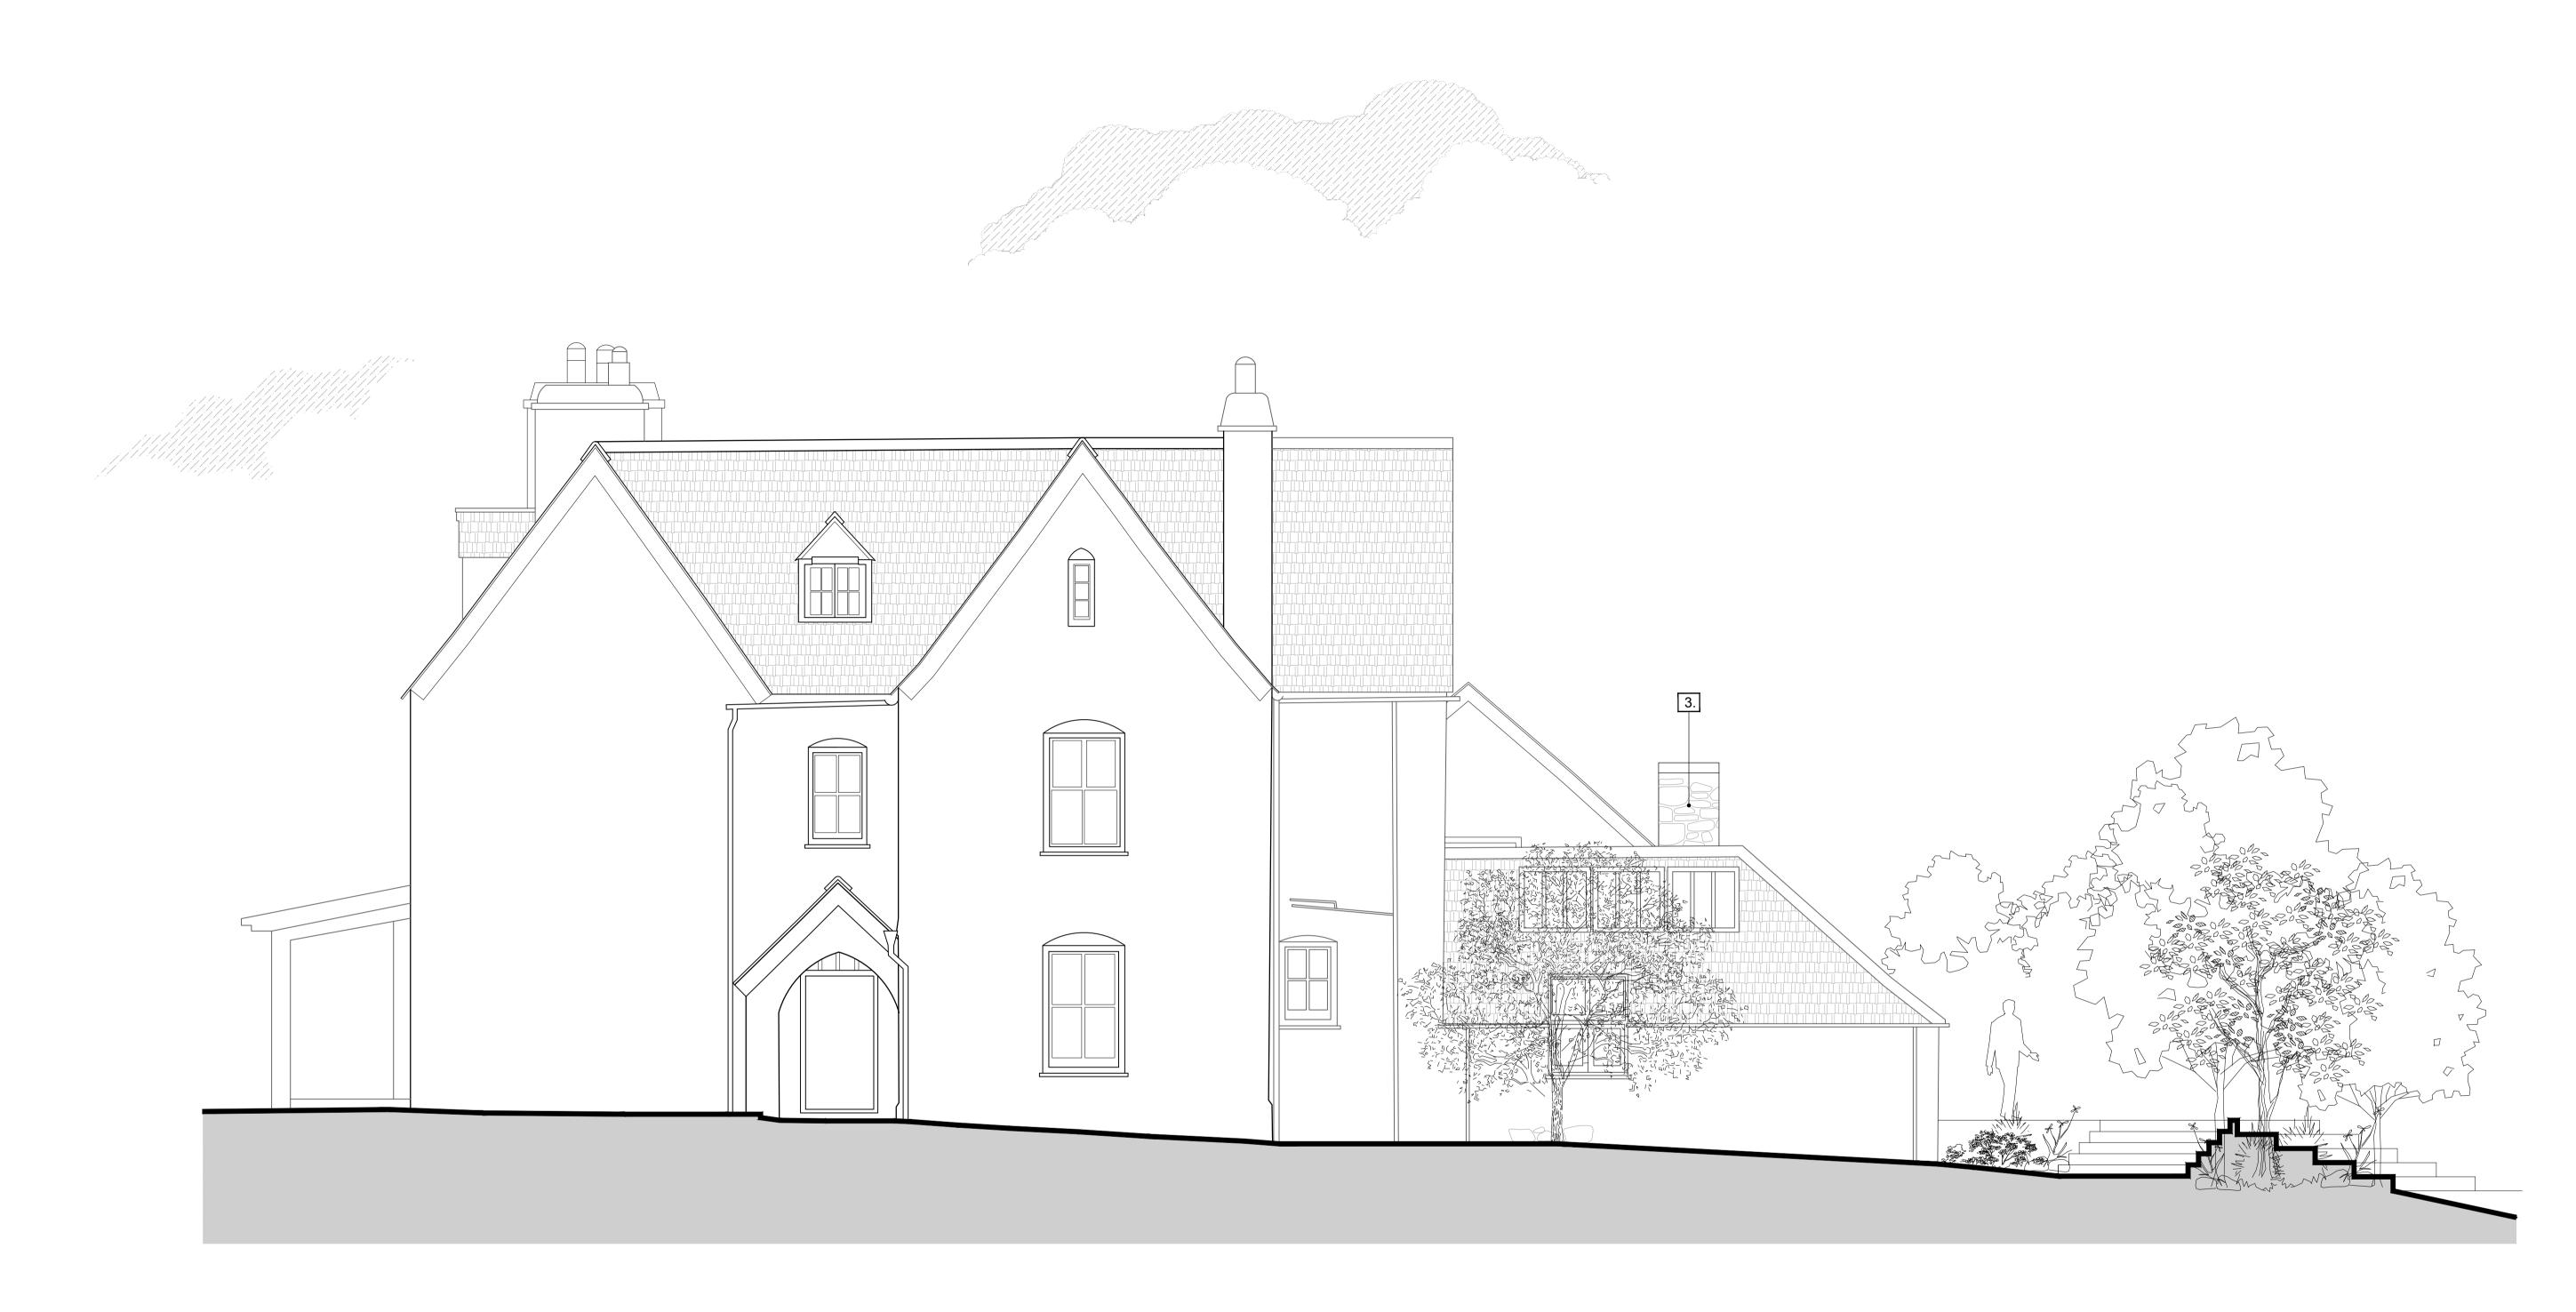

| EXTERNAL MATERIALS |                                           |  |  |  |  |
|--------------------|-------------------------------------------|--|--|--|--|
| Ref No.            | Material                                  |  |  |  |  |
| 1.                 | Standing Seam Roofing (to match existing) |  |  |  |  |
| 2.                 | PPC Aluminium framed Windows and Doors    |  |  |  |  |
| 3.                 | Stonework (to match existing)             |  |  |  |  |

**East Elevation** 

INTERIOR-Architectural-Landscape-Design

|  | R | ev. | Date | Details | Drawn | Checked |
|--|---|-----|------|---------|-------|---------|
|--|---|-----|------|---------|-------|---------|

| Project/Client: The Old Rectory | Project No:<br>1522011 | Drawing:<br>East Elevation    | Scale:<br>1:50 @A1    |    |
|---------------------------------|------------------------|-------------------------------|-----------------------|----|
| St Ervan                        | Dwg No:<br>PP13        |                               | Drawn By: Date EP 03/ |    |
| PL27 7TA                        | Rev:                   | RIBA Work Stage: 2 - PLANNING | Checked By: Date      | e: |