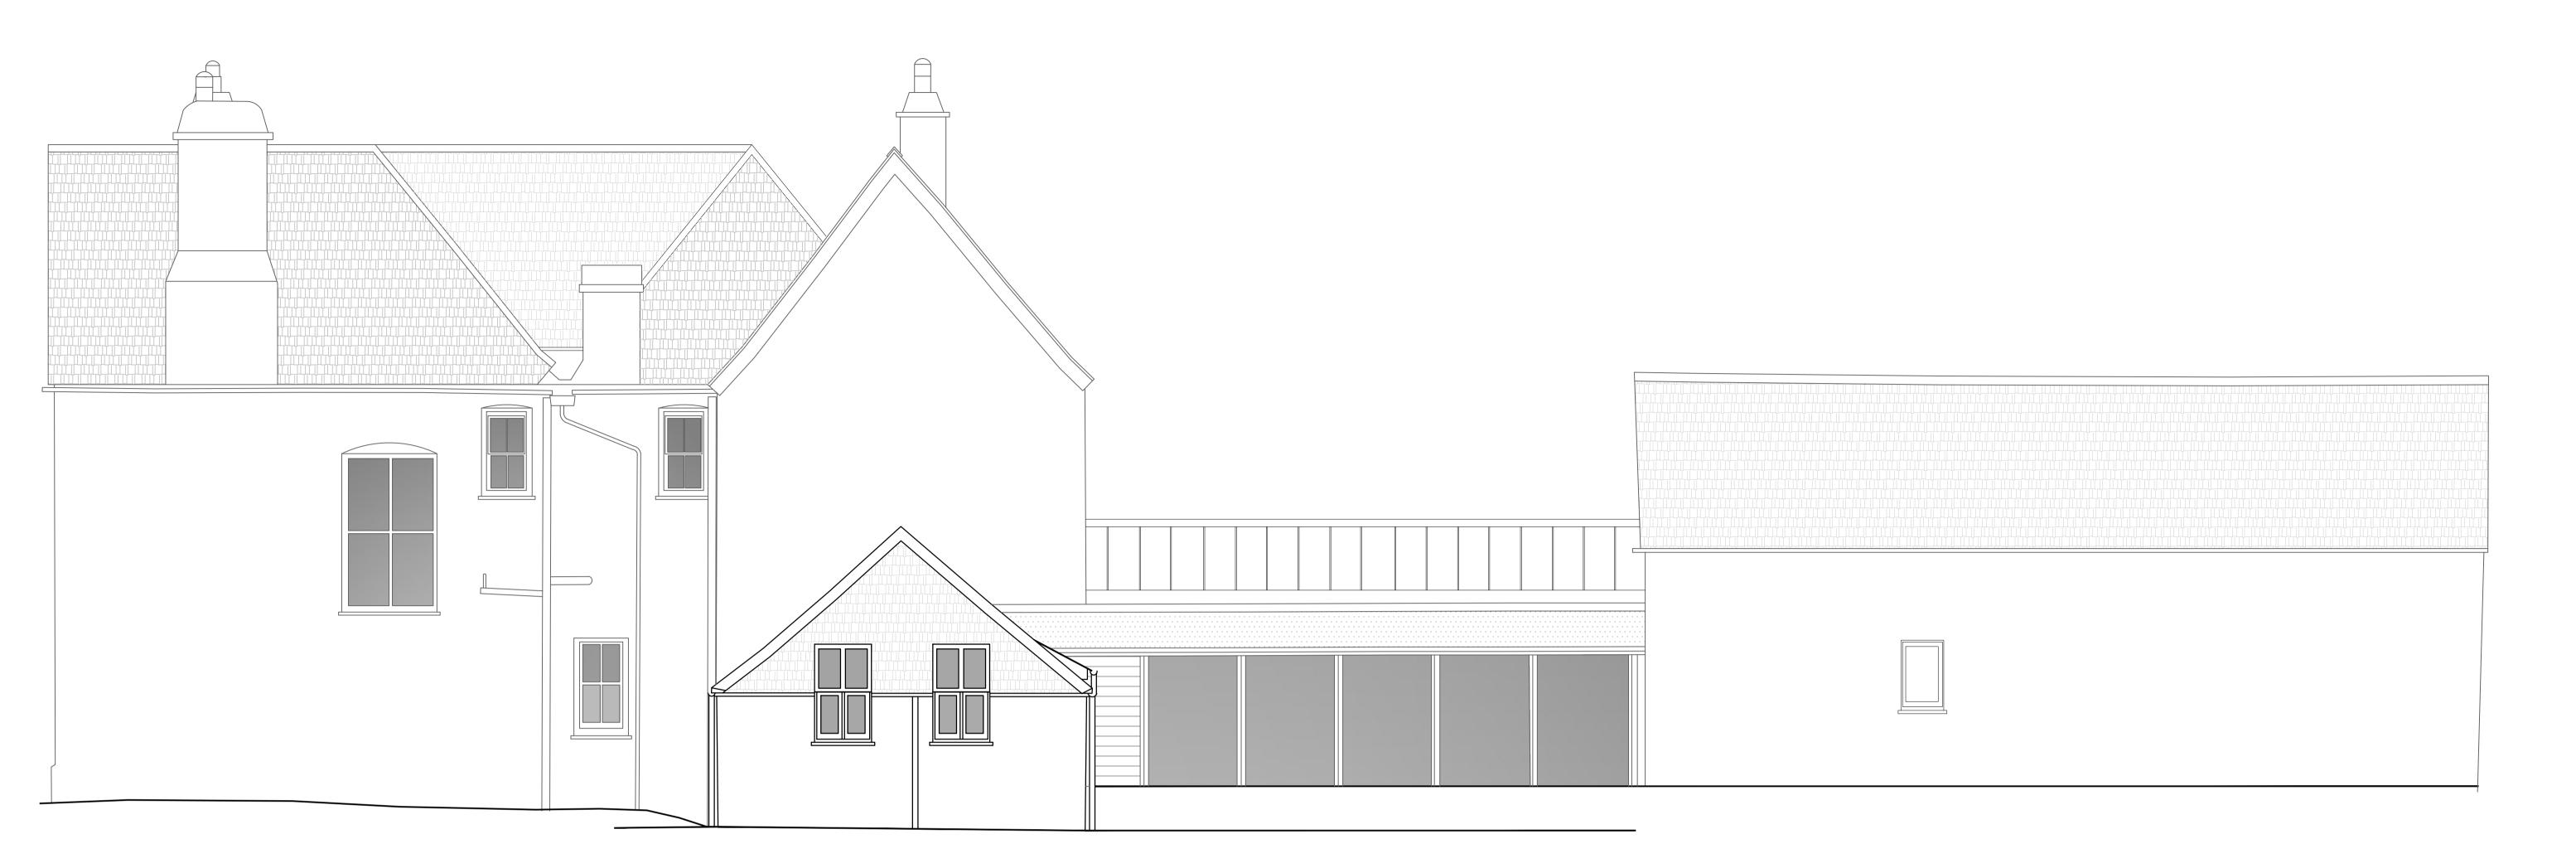

## North Elevation

Drawing based on Douglass Geomatics Dwg No: DG20023-3-1B Date: 01/04/20

INEX DESIGN Interior-Architectural-Landscape-Design

Rev. Date Details

Drawing:
Existing North Elevation The Old Rectory St Ervan PL27 7TA 2 - PLANNING