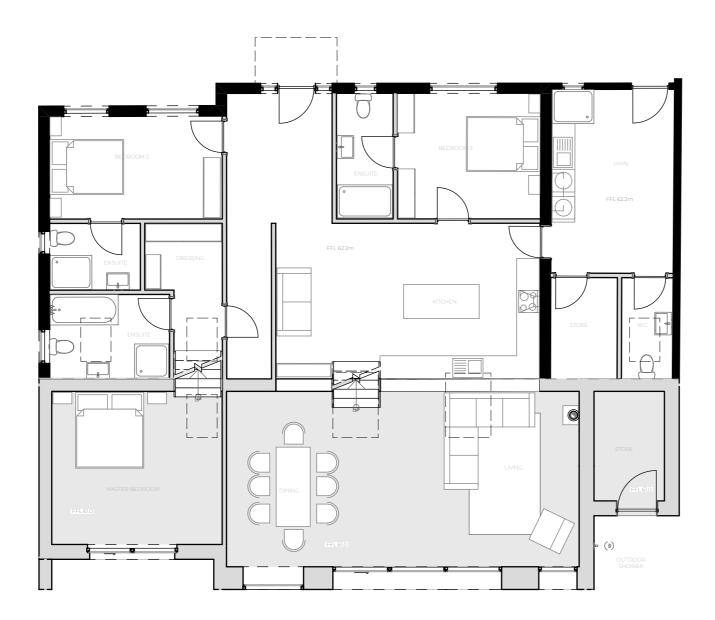

| GROUND AND LOWER GROUND FLOOR PLAN |   |
|------------------------------------|---|
| -100                               | Π |

| COPYRIGHT DART ARCHITECTURE LIMITED<br>ALL DIMENSIONS TO BE CHECKED ON SITE AND ANY<br>DISCREPANCIES TO BE REPORTED TO DART ARCHITECTURE LIMITED<br>DO NOT SCALE FOR CONSTRUCTION PURPOSES |             |                                |  |  |
|--------------------------------------------------------------------------------------------------------------------------------------------------------------------------------------------|-------------|--------------------------------|--|--|
| Do Not Scale For construction purposes Scale: 1:100 HHHH 0 1m 2m 4m Notes:                                                                                                                 |             |                                |  |  |
| Rev.                                                                                                                                                                                       | Description | Drawn Date                     |  |  |
|                                                                                                                                                                                            |             |                                |  |  |
| DAA<br>SACHITECTURE                                                                                                                                                                        |             |                                |  |  |
| Email: hello@dartarchitecture.couk<br>Project Title:<br>EXTENSION AND<br>MODIFICATIONS TO AN EXISTING<br>DWELLING                                                                          |             |                                |  |  |
| Project Address:<br>WESTWINDS<br>MAWGAN PORTH<br>TR8 4DW                                                                                                                                   |             |                                |  |  |
| Client:<br>MR & MRS BIRTWISTLE<br>Drawing Title:<br>PROPOSED GROUND AND<br>LOWER GROUND FLOOR PLANS                                                                                        |             |                                |  |  |
| Scale:<br>1:10C<br>Date:<br>03/2                                                                                                                                                           | @A3         | Drawn:<br>JD<br>Checked:<br>SJ |  |  |
| Drawing No:<br>DA017-PL-01-02<br>PLANNING                                                                                                                                                  |             |                                |  |  |
|                                                                                                                                                                                            | PLANNINU    |                                |  |  |