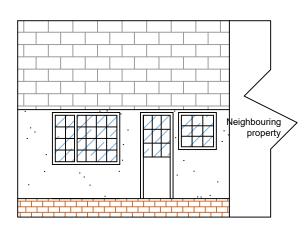

EXISTING REAR (North East) ELEVATION scale 1:100

EXISTING FRONT (South West) ELEVATION scale 1:100

EXISTING GABLE (South East) ELEVATION scale 1:100

Bedroom Kitchen Neighbouring property Lounge Bathroom

EXISTING GROUND FLOOR PLAN scale 1:50 DOWN TAKINGS SHOWN IN RED