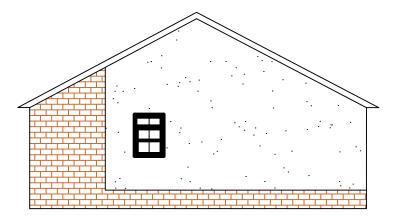

EXISTING REAR (North East) ELEVATION scale 1:100

EXISTING FRONT (South West) ELEVATION scale 1:100

EXISTING GABLE (South East) ELEVATION scale 1:100

Bedroom Kitchen Neighbouring property Lounge Bathroom

EXISTING GROUND FLOOR PLAN scale 1:50 DOWN TAKINGS SHOWN IN RED