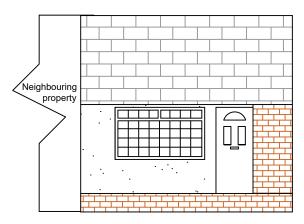

EXISTING REAR (North East) ELEVATION scale 1:100

EXISTING FRONT (South West) ELEVATION scale 1:100

EXISTING GABLE (South East) ELEVATION scale 1:100

Bedroom Kitchen Neighbouring property Lounge Bathroom

EXISTING GROUND FLOOR PLAN scale 1:50 DOWN TAKINGS SHOWN IN RED