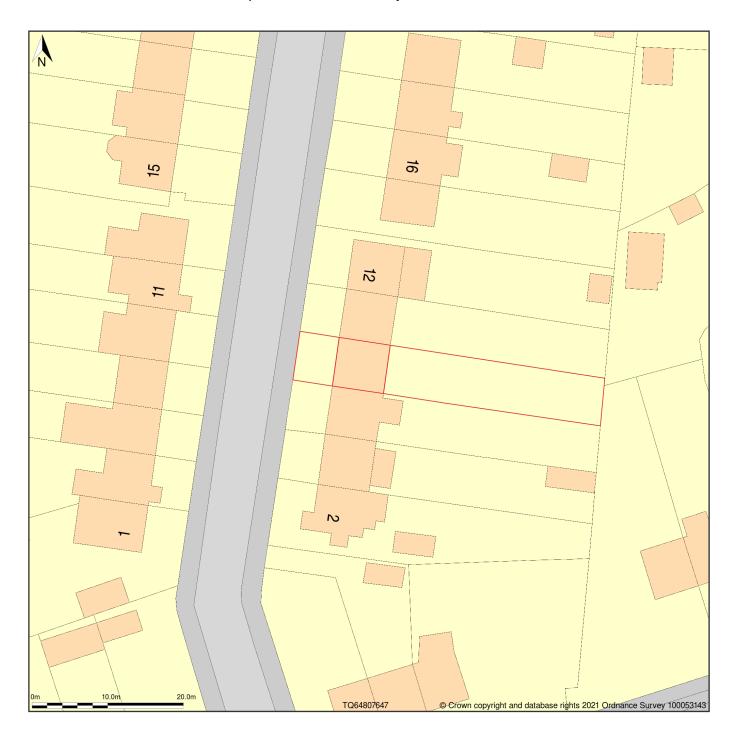

## 8, Shakespeare Avenue, Tilbury, Thurrock, RM18 8AP

Block Plan shows area bounded by: 564764.94, 176434.98 564854.94, 176524.98 (at a scale of 1:500), OSGridRef: TQ64807647. The representation of a road, track or path is no evidence of a right of way. The representation of features as lines is no evidence of a property boundary.