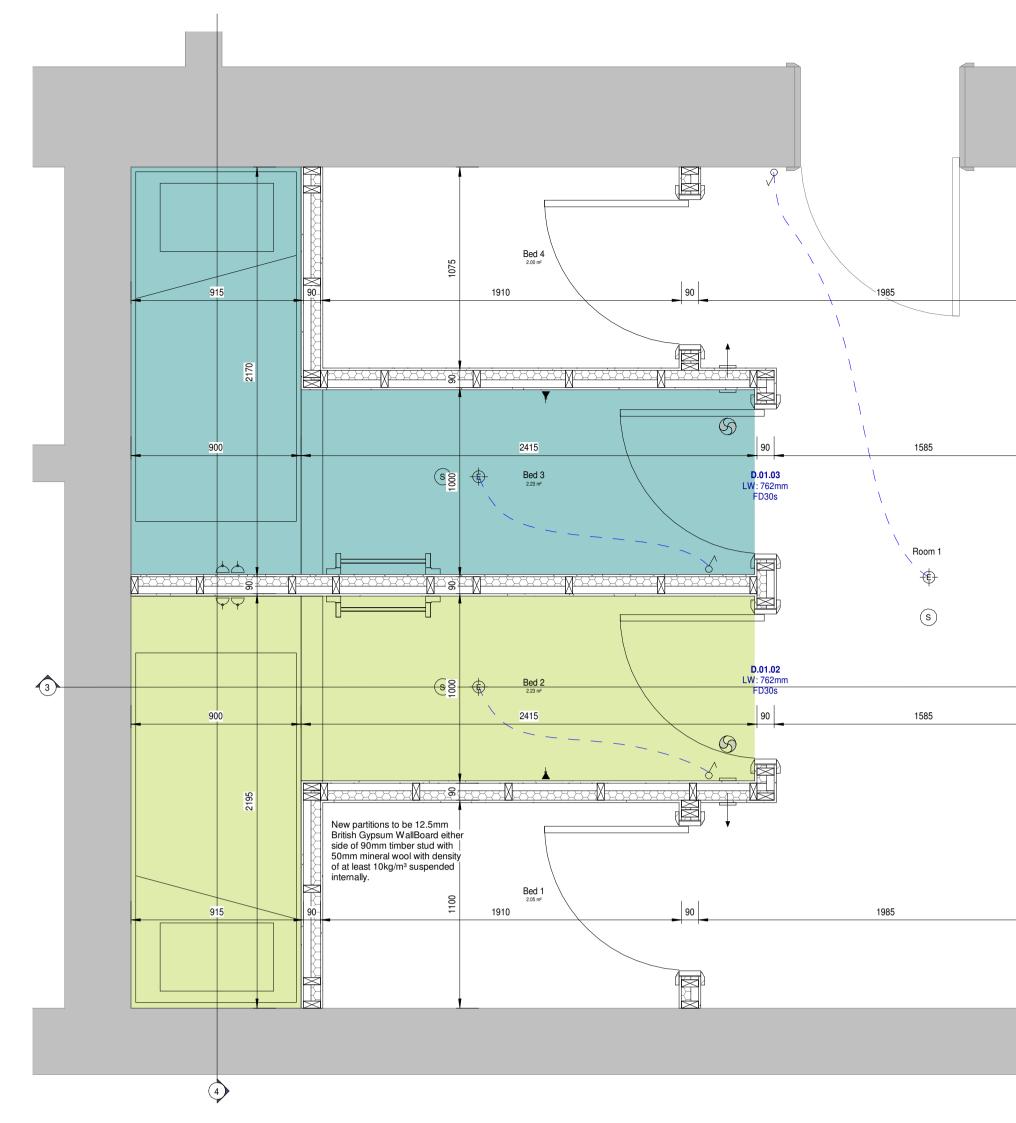

Room 1 - Section AA

|                | Room 1 Door Schedule |               |                                 |                                                                       |                                                                 |                                     |      |         |                         |               |                    |                        |                              |    |                                  |                                                     |                   |                                                   |                                                  |       |                                                           |        |                |                                                                            |   |                              |                       |                |                          |                   |       |
|----------------|----------------------|---------------|---------------------------------|-----------------------------------------------------------------------|-----------------------------------------------------------------|-------------------------------------|------|---------|-------------------------|---------------|--------------------|------------------------|------------------------------|----|----------------------------------|-----------------------------------------------------|-------------------|---------------------------------------------------|--------------------------------------------------|-------|-----------------------------------------------------------|--------|----------------|----------------------------------------------------------------------------|---|------------------------------|-----------------------|----------------|--------------------------|-------------------|-------|
|                |                      | STR           | STRUCTURAL                      |                                                                       |                                                                 |                                     |      |         |                         |               |                    |                        |                              |    |                                  |                                                     |                   |                                                   |                                                  |       |                                                           |        |                |                                                                            |   |                              |                       |                | IRO                      | NMONGER           |       |
| LOCA           | LOCATION OPENING     |               |                                 |                                                                       | TYPE                                                            |                                     |      |         | MANUFACTURER            |               |                    | DOOR LEAF              |                              |    |                                  |                                                     |                   | FRAME                                             |                                                  |       |                                                           |        | FIRE           |                                                                            |   | GLAZING                      |                       | FIRE           |                          | Y                 |       |
| Door<br>Number | Type<br>Reference    | Width<br>[mm] | Head Heigl<br>above FFI<br>[mm] | nt Timber [T] Steel [S]<br>Aluminium [A] Plastic<br>[P] Composite [C] | Single [S] Double [D]<br>Roller [R] Sliding [SL]<br>Folding [F] | Left Righ<br>Hand Hand<br>Hung Hung | d by | U-Value | Acoustic<br>Rating [dB] | Manufacturer. | Product Reference. | Door Pane<br>Width [mm | el Door Pane<br>] Height [mm |    | Minimum Effective<br>Clear Width | Finish: As delivered [A]<br>Painted [P] Stained [S] | Colour/<br>Finish | Architrave: Timber [T<br>PVC [P] Aluminium<br>[A] | ] Lining: Timber [T]<br>PVC [P] Aluminiun<br>[A] |       | Finish: As<br>delivered [A]<br>Painted [P]<br>Stained [S] | Colour | Fire<br>Rating | Door Closer: Overhead<br>[O] Free Swing [F] Hold<br>Open [H] Automatic [A] |   | l<br>Clear [C]<br>Obscure [C | Part M<br>] Compliant | Signage<br>ref | Fire Doo<br>Signage Bell | r Letter<br>I Box | NOTES |
| D.01.01        | С                    | 827           | 2036                            | Т                                                                     | S                                                               | Yes                                 |      |         |                         | ТВС           |                    | 762                    | 1981                         | 35 |                                  | Α                                                   |                   | Т                                                 | Т                                                | Т     | A                                                         |        | FD30s          |                                                                            | G | С                            |                       |                |                          |                   |       |
| D.01.02        | С                    | 827           | 2036                            | Т                                                                     | S                                                               | Yes                                 |      |         |                         | ТВС           |                    | 762                    | 1981                         | 35 |                                  | Α                                                   |                   | Т                                                 | Т                                                | Т     | A                                                         |        | FD30s          |                                                                            | G | С                            |                       |                |                          |                   |       |
| D.01.03        | С                    | 827           | 2036                            | Т                                                                     | S                                                               | Yes                                 |      |         |                         | ТВС           |                    | 762                    | 1981                         | 35 |                                  | A                                                   |                   | Т                                                 | Т                                                | Т     | А                                                         |        | FD30s          |                                                                            | G | С                            |                       |                |                          |                   |       |
| D.01.04        | С                    | 827           | 2036                            | Т                                                                     | S                                                               | Yes                                 |      |         |                         | ТВС           |                    | 762                    | 1981                         | 35 |                                  | A                                                   |                   | Т                                                 | Т                                                | Т     | A                                                         |        | FD30s          |                                                                            | G | С                            |                       |                |                          |                   |       |
|                |                      |               | *                               |                                                                       |                                                                 | · ·                                 |      |         |                         |               |                    | ·                      | •                            |    |                                  |                                                     |                   | ÷                                                 | ·                                                | · · · |                                                           |        |                |                                                                            | • | •                            | •                     | ·· ·           |                          |                   |       |