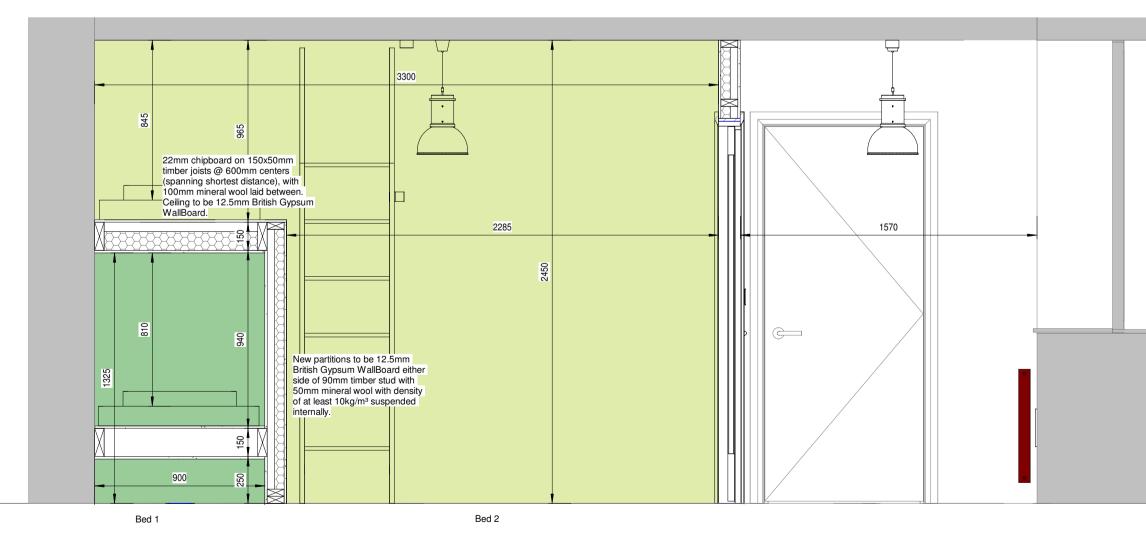

Room 1 - Top Bunks - Beds 2 & 3 - Cut 2000mm above Ground Floor Level

Room 1 - Section BB