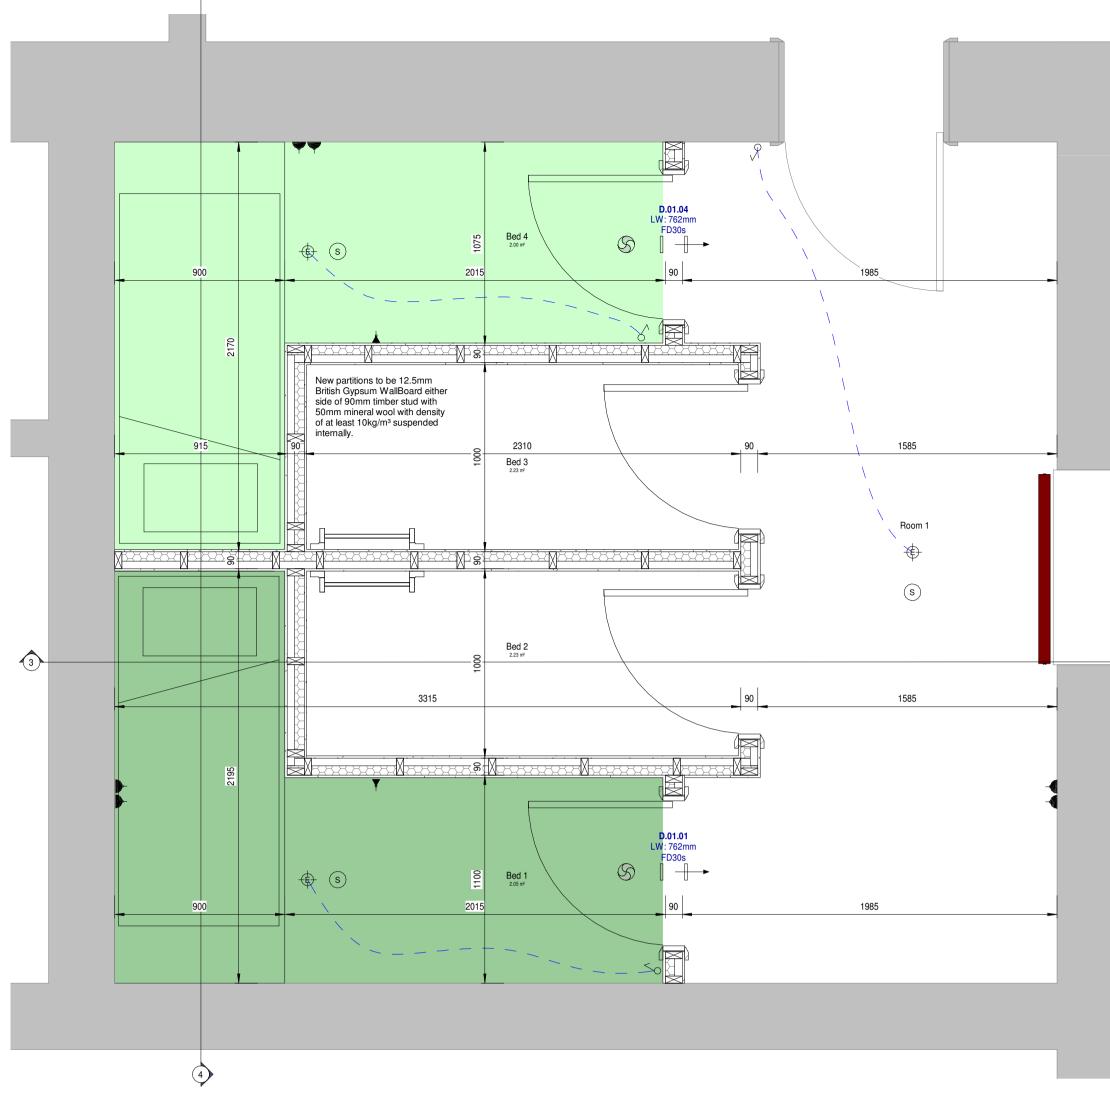

Room 1 - Section AA

|                | Room 1 Door Schedule |               |                                 |                                                                       |                                                                 |                                     |      |         |                         |               |                    |                        |                              |    |                                  |                                                     |                   |                                                   |                                                  |       |                                                           |        |                |                                                                            |   |                              |                       |                |                          |                   |       |
|----------------|----------------------|---------------|---------------------------------|-----------------------------------------------------------------------|-----------------------------------------------------------------|-------------------------------------|------|---------|-------------------------|---------------|--------------------|------------------------|------------------------------|----|----------------------------------|-----------------------------------------------------|-------------------|---------------------------------------------------|--------------------------------------------------|-------|-----------------------------------------------------------|--------|----------------|----------------------------------------------------------------------------|---|------------------------------|-----------------------|----------------|--------------------------|-------------------|-------|
|                |                      | STR           | STRUCTURAL                      |                                                                       |                                                                 |                                     |      |         |                         |               |                    |                        |                              |    |                                  |                                                     |                   |                                                   |                                                  |       |                                                           |        |                |                                                                            |   |                              |                       |                | IRO                      | NMONGER           |       |
| LOCA           | LOCATION OPENING     |               |                                 |                                                                       | TYPE                                                            |                                     |      |         | MANUFACTURER            |               |                    | DOOR LEAF              |                              |    |                                  |                                                     |                   | FRAME                                             |                                                  |       |                                                           |        | FIRE           |                                                                            |   | GLAZING                      |                       | FIRE           |                          | Y                 |       |
| Door<br>Number | Type<br>Reference    | Width<br>[mm] | Head Heigl<br>above FFI<br>[mm] | nt Timber [T] Steel [S]<br>Aluminium [A] Plastic<br>[P] Composite [C] | Single [S] Double [D]<br>Roller [R] Sliding [SL]<br>Folding [F] | Left Righ<br>Hand Hand<br>Hung Hung | d by | U-Value | Acoustic<br>Rating [dB] | Manufacturer. | Product Reference. | Door Pane<br>Width [mm | el Door Pane<br>] Height [mm |    | Minimum Effective<br>Clear Width | Finish: As delivered [A]<br>Painted [P] Stained [S] | Colour/<br>Finish | Architrave: Timber [T<br>PVC [P] Aluminium<br>[A] | ] Lining: Timber [T]<br>PVC [P] Aluminiun<br>[A] |       | Finish: As<br>delivered [A]<br>Painted [P]<br>Stained [S] | Colour | Fire<br>Rating | Door Closer: Overhead<br>[O] Free Swing [F] Hold<br>Open [H] Automatic [A] |   | l<br>Clear [C]<br>Obscure [C | Part M<br>] Compliant | Signage<br>ref | Fire Doo<br>Signage Bell | r Letter<br>I Box | NOTES |
| D.01.01        | С                    | 827           | 2036                            | Т                                                                     | S                                                               | Yes                                 |      |         |                         | ТВС           |                    | 762                    | 1981                         | 35 |                                  | Α                                                   |                   | Т                                                 | Т                                                | Т     | A                                                         |        | FD30s          |                                                                            | G | С                            |                       |                |                          |                   |       |
| D.01.02        | С                    | 827           | 2036                            | Т                                                                     | S                                                               | Yes                                 |      |         |                         | ТВС           |                    | 762                    | 1981                         | 35 |                                  | Α                                                   |                   | Т                                                 | Т                                                | Т     | A                                                         |        | FD30s          |                                                                            | G | С                            |                       |                |                          |                   |       |
| D.01.03        | С                    | 827           | 2036                            | Т                                                                     | S                                                               | Yes                                 |      |         |                         | ТВС           |                    | 762                    | 1981                         | 35 |                                  | A                                                   |                   | Т                                                 | Т                                                | Т     | А                                                         |        | FD30s          |                                                                            | G | С                            |                       |                |                          |                   |       |
| D.01.04        | С                    | 827           | 2036                            | Т                                                                     | S                                                               | Yes                                 |      |         |                         | ТВС           |                    | 762                    | 1981                         | 35 |                                  | A                                                   |                   | Т                                                 | Т                                                | Т     | A                                                         |        | FD30s          |                                                                            | G | С                            |                       |                |                          |                   |       |
|                |                      |               | *                               |                                                                       |                                                                 | · ·                                 |      |         |                         |               |                    | ·                      | •                            |    |                                  |                                                     |                   | ÷                                                 | ·                                                | · · · |                                                           |        |                |                                                                            | • | •                            | •                     | ·· ·           |                          |                   |       |