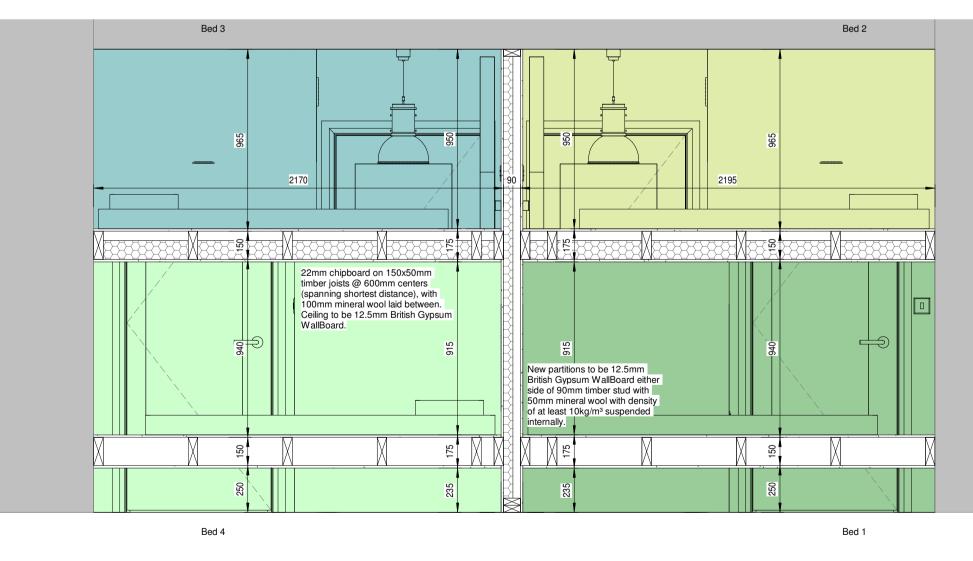

<u>Decoration:</u> All existing plaster to be repaired and made good where required. If required walls and ceilings to skimmed. All walls and ceilings to be fnished in 3 coats of Dulux Trade Vinyl Matt in White.