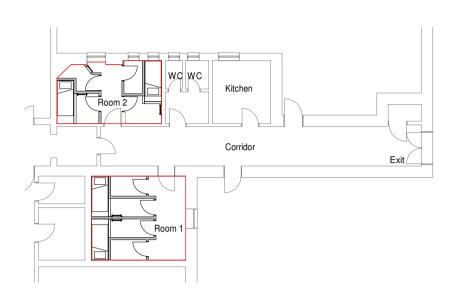

Fire Risk Assessment: The Regulatory Reform (Fire Safety) Order 2005 requires that the client undertake a Fire Risk Assessment upon occupation.

 $\underline{Ventilation:}$  Within the new pods provide a Vent Axia inlet/ outlet units to provide ventilation sufficient for the floor area and use.