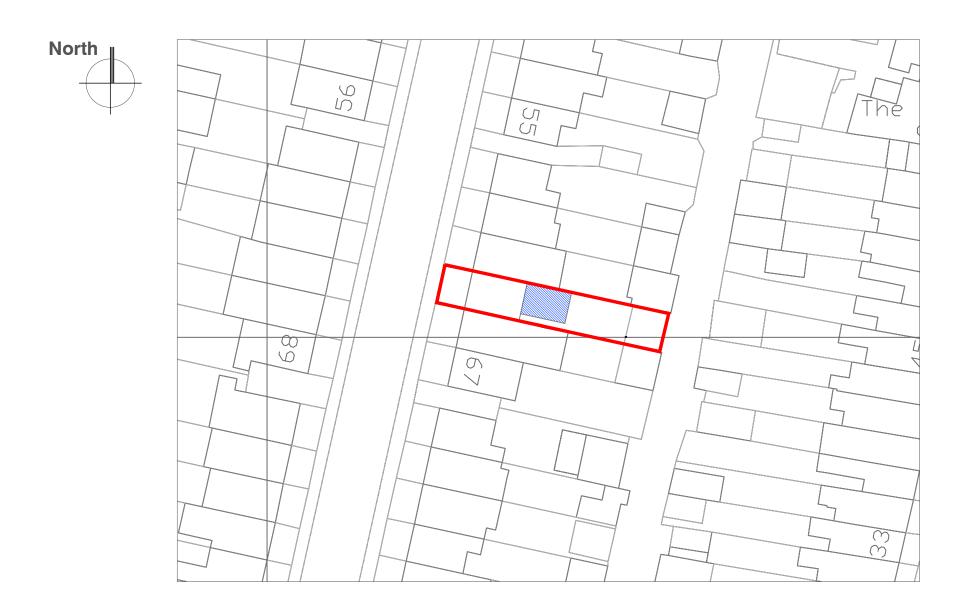

Site Plan scale: 1:500@A3

revisions

P1 Preliminary Issue

date 07.05.21

17 Pembroke Road Portsmouth PO12NT

**Telephone** +44 (0)2392 177850 +44 (0)7790 322989

**Email** mail@D84architects.co.uk **Web** www.D84architects.co.uk

Project 63 Welch Road, Gosport

Title

Proposed Block Plan

Status PRELIMINARY Drawn Checked Date May' 21 KR Project No. Scale D8421\_15 1:500@A3 Drawing No. Rev

D8421\_15/01

P1