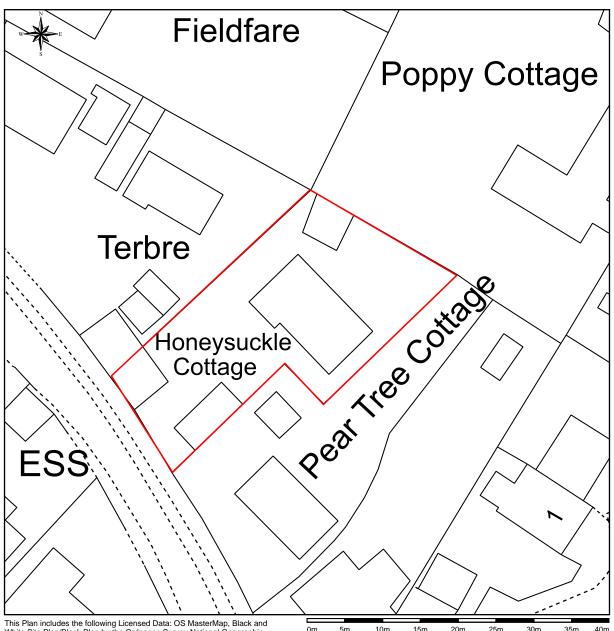

## Site Plan/Block Plan of Honeysuckle Cottage, GL7 4NS

This Plan includes the following Licensed Data: OS MasterMap, Black and White Site Plan/Block Plan by the Ordnance Survey National Geographic Database and incorporating surveyed revision available at the date of production. Reproduction in whole or in part is prohibited without the prior permission of Ordnance Survey. The representation of a road, track or path is no evidence of a right of way. The representation of features, as lines is no evidence of a property boundary. © Crown copyright and database rights, 2021. Ordnance Survey 0100031673

Scale: 1:500, paper size: A4