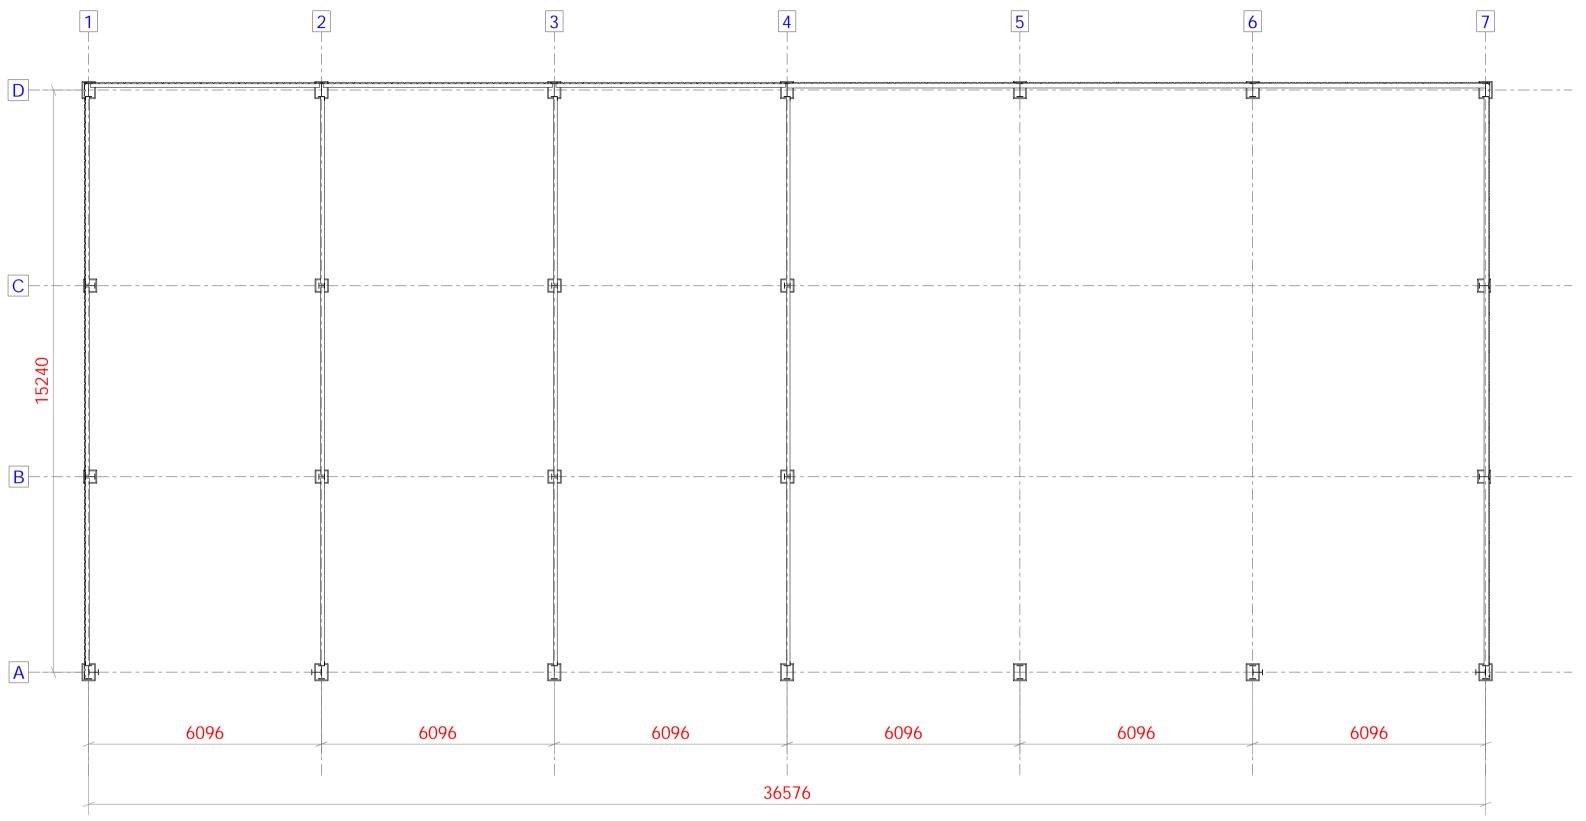

Plan FFL

TYPE OF BUILDING - Agricultural

USE OF BUILDING - Feed bunkers and machinery store

ROOF CLADDING

Profile 6 Natural grey fibre cement sheets Profile 6 Natural grey fibre cement closed ridge cappings Natural grey plain wing fibre cement barge boards

## WALL CLADDING

Front of the building to be left open 3no Bays at back, clad down to concrete panels 3no Bays at back, clad down to finished floor level 1no Gable end, clad down to concrete panels 1no Gable end, clad down to finished floor level