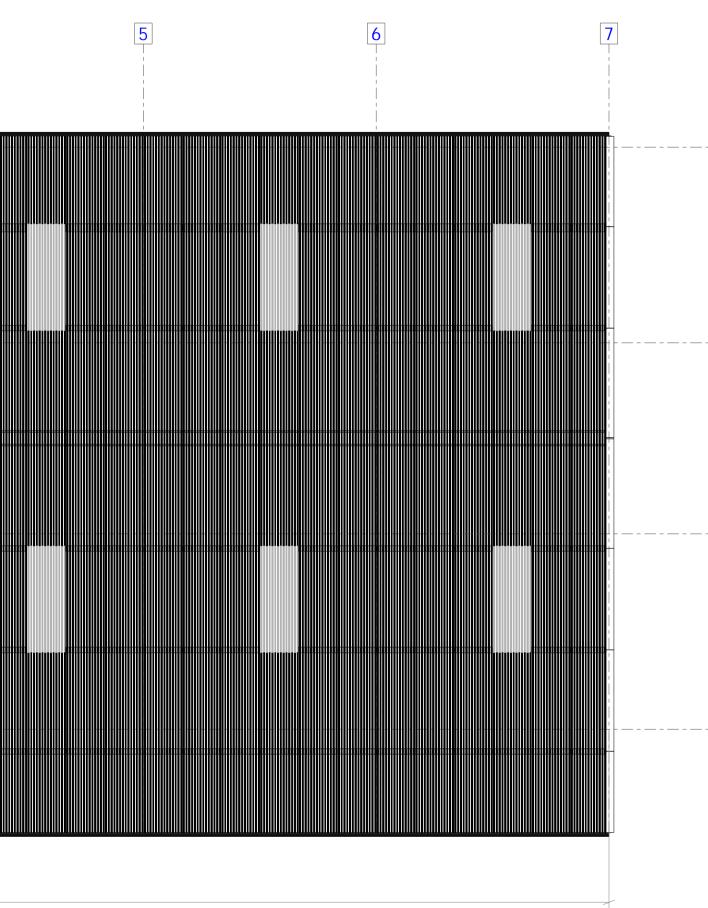

## TYPE OF BUILDING - Agricultural

USE OF BUILDING - Feed bunkers and machinery store

ROOF CLADDING

Profile 6 Natural grey fibre cement sheets Profile 6 Natural grey fibre cement closed ridge cappings Natural grey plain wing fibre cement barge boards

GRP roof lights highlighted grey

GUTTERING

170mm Black PVC deep flow guttering 110mm Black PVC circular downpipes

## WALL CLADDING

Front of the building to be left open 3no Bays at back, clad down to concrete panels 3no Bays at back, clad down to finished floor level 1no Gable end, clad down to concrete panels 1no Gable end, clad down to finished floor level

Concrete panels - Natural grey colour

Cladding to be 0.5mm Plastisol coated box profiled steel sheets - Juniper Green colour

|                                           |             |                                                              |      | By              | Date    | By    | Date       |  |
|-------------------------------------------|-------------|--------------------------------------------------------------|------|-----------------|---------|-------|------------|--|
| <b>REV MARK</b>                           | DESCRIPTION |                                                              |      | CRI             | CREATED |       | CHECKED    |  |
| CLIENT:                                   | _           |                                                              | _    |                 |         |       |            |  |
| D B Gibbons (Construction) Ltd            |             |                                                              |      | CJa             | acl     | 750   | n          |  |
| PROJECT                                   |             |                                                              |      |                 |         |       |            |  |
| Feed bunkers and Machinery store building |             |                                                              | STEI | EL BUIL         | DING    | SOLUT | IONS       |  |
| DRAWING                                   | TITLE:      | PROPOSED ROOF PLAN                                           |      |                 |         |       |            |  |
| CONTRAC                                   | T:          | Border Lines, Western Lane, West Harptree, Bristol, BS40 6EW |      |                 |         |       |            |  |
| DRAWN B                                   | Y:          | afg                                                          |      | ISSUE DATI      | E       |       | 15.04.2021 |  |
| CONTRACT NO: ACJ7562                      |             |                                                              |      | SCALE @ A       | 2       | 1:100 |            |  |
| DRAWING                                   | NO:         | G [5]                                                        |      | <b>REVISION</b> | lo.     |       |            |  |
|                                           |             |                                                              |      |                 |         |       |            |  |