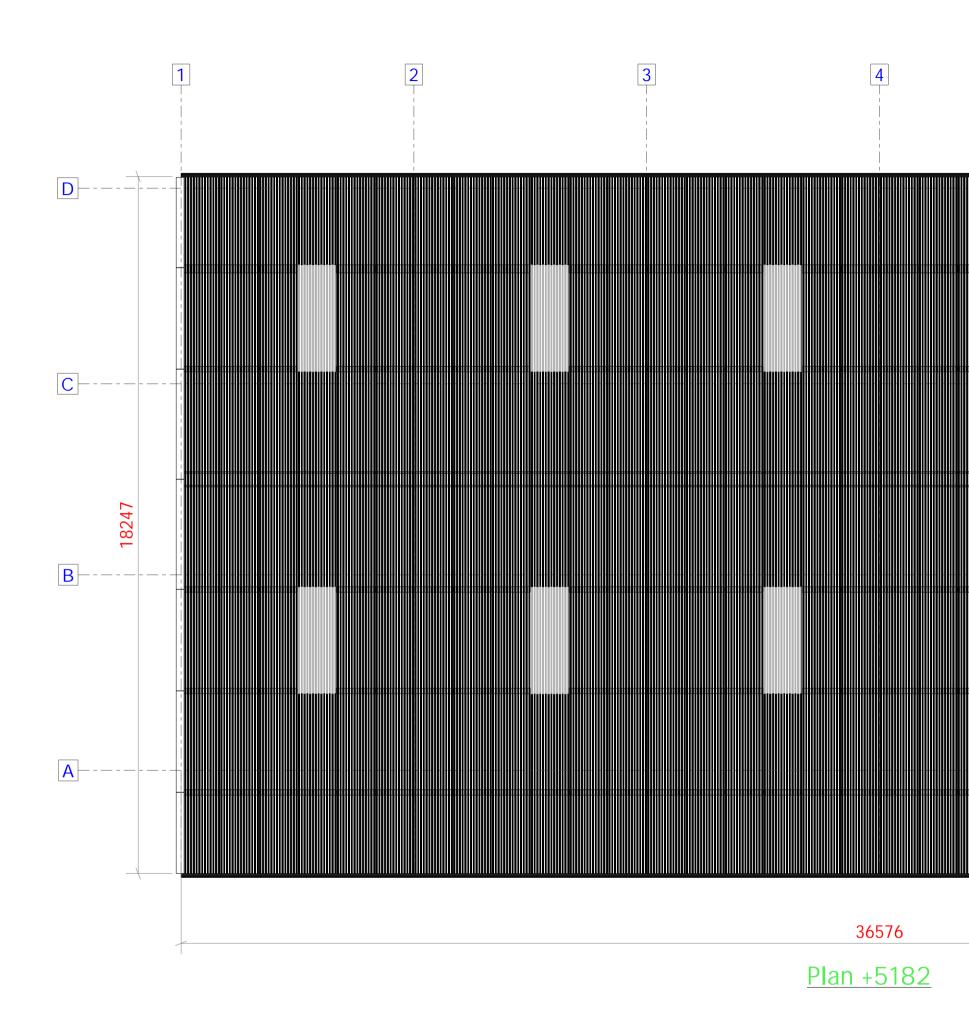

## TYPE OF BUILDING - Agricultural

USE OF BUILDING - Feed bunkers and machinery store

ROOF CLADDING

Profile 6 Natural grey fibre cement sheets Profile 6 Natural grey fibre cement closed ridge cappings Natural grey plain wing fibre cement barge boards

GRP roof lights highlighted grey

GUTTERING

170mm Black PVC deep flow guttering 110mm Black PVC circular downpipes

## WALL CLADDING

Front of the building to be left open 3no Bays at back, clad down to concrete panels 3no Bays at back, clad down to finished floor level 1no Gable end, clad down to concrete panels 1no Gable end, clad down to finished floor level

Concrete panels - Natural grey colour

Cladding to be 0.5mm Plastisol coated box profiled steel sheets - Juniper Green colour

|                                           |             |                                                              |      | By              | Date    | By    | Date       |  |
|-------------------------------------------|-------------|--------------------------------------------------------------|------|-----------------|---------|-------|------------|--|
| <b>REV MARK</b>                           | DESCRIPTION |                                                              |      | CRI             | CREATED |       | CHECKED    |  |
| CLIENT:                                   | _           |                                                              | _    |                 |         |       |            |  |
| D B Gibbons (Construction) Ltd            |             |                                                              |      | CJa             | acl     | 750   | n          |  |
| PROJECT                                   |             |                                                              |      |                 |         |       |            |  |
| Feed bunkers and Machinery store building |             |                                                              | STEI | EL BUIL         | DING    | SOLUT | IONS       |  |
| DRAWING                                   | TITLE:      | PROPOSED ROOF PLAN                                           |      |                 |         |       |            |  |
| CONTRAC                                   | T:          | Border Lines, Western Lane, West Harptree, Bristol, BS40 6EW |      |                 |         |       |            |  |
| DRAWN B                                   | Y:          | afg                                                          |      | ISSUE DATI      | E       |       | 15.04.2021 |  |
| CONTRACT NO: ACJ7562                      |             |                                                              |      | SCALE @ A       | 2       | 1:100 |            |  |
| DRAWING                                   | NO:         | G [5]                                                        |      | <b>REVISION</b> | lo.     |       |            |  |
|                                           |             |                                                              |      |                 |         |       |            |  |