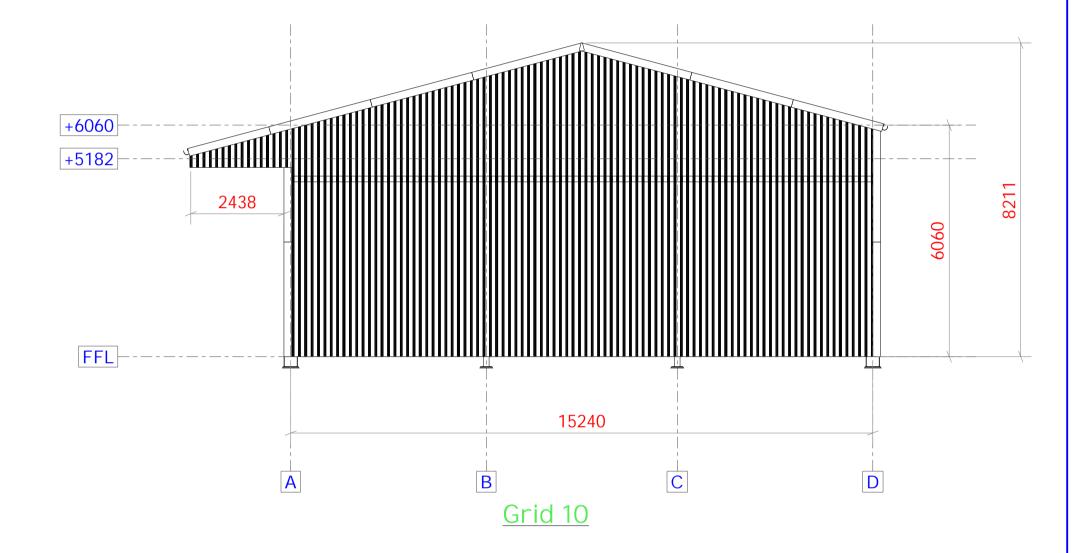

DRAWING NO:

G [4]

TYPE OF BUILDING - Agricultural

USE OF BUILDING - Feed bunkers and machinery store

## **ROOF CLADDING**

Profile 6 Natural grey fibre cement sheets
Profile 6 Natural grey fibre cement closed ridge cappings
Natural grey plain wing fibre cement barge boards

GRP roof lights highlighted grey

## GUTTERING

170mm Black PVC deep flow guttering 110mm Black PVC circular downpipes

## WALL CLADDING

Front of the building to be left open 3no Bays at back, clad down to concrete panels 3no Bays at back, clad down to finished floor level 1no Gable end, clad down to concrete panels 1no Gable end, clad down to finished floor level

Concrete panels - Natural grey colour

Cladding to be 0.5mm Plastisol coated box profiled steel sheets - Juniper Green colour

|                                           |             |                                                              |     | Ву         | Date    | Ву    | Date       |  |
|-------------------------------------------|-------------|--------------------------------------------------------------|-----|------------|---------|-------|------------|--|
| REV MARK                                  | DESCRIPTION |                                                              |     | CRE        | CREATED |       | CHECKED    |  |
| CLIENT:                                   |             |                                                              |     |            |         |       |            |  |
| D B Gibbons (Construction) Ltd            |             |                                                              |     |            |         | n     |            |  |
| PROJECT                                   |             |                                                              |     |            |         |       |            |  |
| Feed bunkers and Machinery store building |             |                                                              | STE | EL BUILI   | DING S  | OLUT  | IONS       |  |
| DRAWING TITL                              | E:          | PROPOSED GABLE END ELEVATIONS                                |     |            |         |       |            |  |
| CONTRACT:                                 |             | Border Lines, Western Lane, West Harptree, Bristol, BS40 6EW |     |            |         |       |            |  |
| DRAWN BY:                                 |             | afg                                                          |     | ISSUE DATE |         |       | 15.04.2021 |  |
| CONTRACT NO                               | ):          | ACJ7562                                                      |     | SCALE @ AZ | 2 1     | 1:100 |            |  |