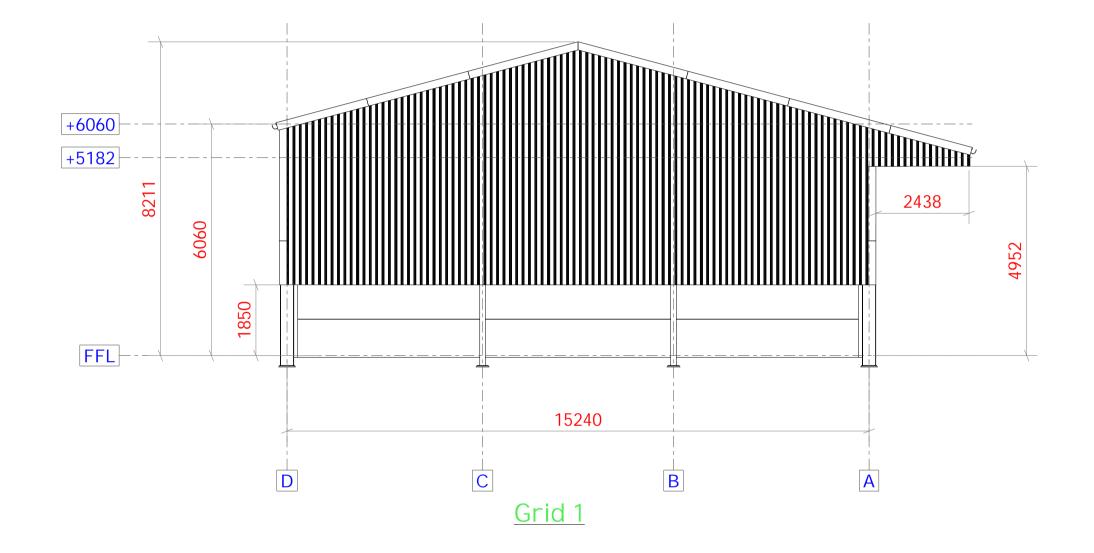

DRAWING NO:

G [4]

TYPE OF BUILDING - Agricultural

USE OF BUILDING - Feed bunkers and machinery store

## **ROOF CLADDING**

Profile 6 Natural grey fibre cement sheets
Profile 6 Natural grey fibre cement closed ridge cappings
Natural grey plain wing fibre cement barge boards

GRP roof lights highlighted grey

## GUTTERING

170mm Black PVC deep flow guttering 110mm Black PVC circular downpipes

## WALL CLADDING

Front of the building to be left open 3no Bays at back, clad down to concrete panels 3no Bays at back, clad down to finished floor level 1no Gable end, clad down to concrete panels 1no Gable end, clad down to finished floor level

Concrete panels - Natural grey colour

Cladding to be 0.5mm Plastisol coated box profiled steel sheets - Juniper Green colour

|                                           |             |                                                              |     | Ву         | Date    | Ву    | Date       |  |
|-------------------------------------------|-------------|--------------------------------------------------------------|-----|------------|---------|-------|------------|--|
| REV MARK                                  | DESCRIPTION |                                                              |     | CRE        | CREATED |       | CHECKED    |  |
| CLIENT:                                   |             |                                                              |     |            |         |       |            |  |
| D B Gibbons (Construction) Ltd            |             |                                                              |     |            |         | n     |            |  |
| PROJECT                                   |             |                                                              |     |            |         |       |            |  |
| Feed bunkers and Machinery store building |             |                                                              | STE | EL BUILI   | DING S  | OLUT  | IONS       |  |
| DRAWING TITL                              | E:          | PROPOSED GABLE END ELEVATIONS                                |     |            |         |       |            |  |
| CONTRACT:                                 |             | Border Lines, Western Lane, West Harptree, Bristol, BS40 6EW |     |            |         |       |            |  |
| DRAWN BY:                                 |             | afg                                                          |     | ISSUE DATE |         |       | 15.04.2021 |  |
| CONTRACT NO                               | ):          | ACJ7562                                                      |     | SCALE @ AZ | 2 1     | 1:100 |            |  |