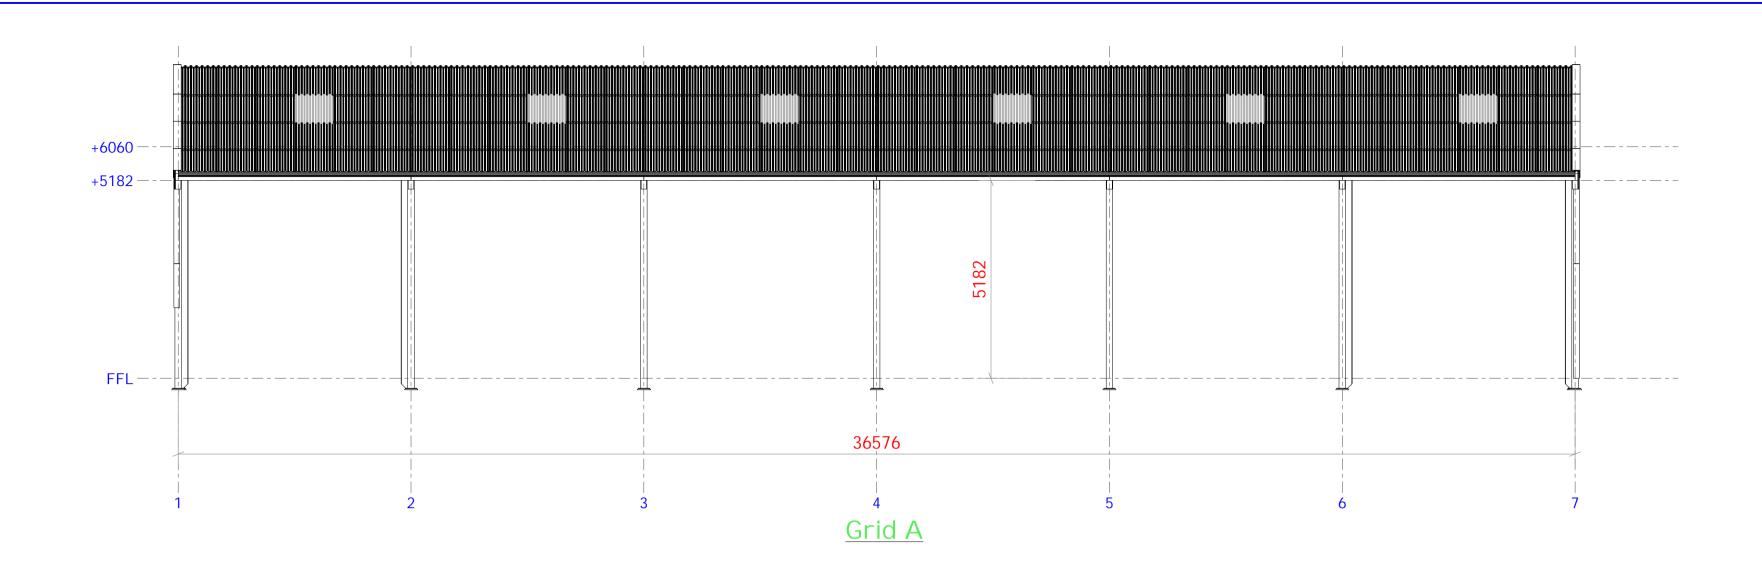

## **ROOF CLADDING**

Profile 6 Natural grey fibre cement sheets
Profile 6 Natural grey fibre cement closed ridge cappings
Natural grey plain wing fibre cement barge boards

GRP roof lights highlighted grey

## GUTTERING

170mm Black PVC deep flow guttering 110mm Black PVC circular downpipes

## WALL CLADDING

Front of the building to be left open 3no Bays at back, clad down to concrete panels 3no Bays at back, clad down to finished floor level 1no Gable end, clad down to concrete panels 1no Gable end, clad down to finished floor level

Concrete panels - Natural grey colour

Cladding to be 0.5mm Plastisol coated box profiled steel sheets - Juniper Green colour

|                                           |                                                              |      | Ву         | Date    | Ву    | Date       |  |
|-------------------------------------------|--------------------------------------------------------------|------|------------|---------|-------|------------|--|
| REV MARK                                  | DESCRIPTION                                                  |      | CRE        | CREATED |       | CHECKED    |  |
| CLIENT:                                   |                                                              |      |            | _       |       |            |  |
| D B Gibbons (Construction) Ltd  ACJacks   |                                                              |      |            |         | SC    | n          |  |
| PROJECT                                   |                                                              |      |            |         |       |            |  |
| Feed bunkers and Machinery store building |                                                              | STEE | L BUIL     | DING S  | OLUT  | IONS       |  |
| DRAWING TITLE:                            | PROPOSED SIDE ELEVATIONS                                     |      |            |         |       |            |  |
| CONTRACT:                                 | Border Lines, Western Lane, West Harptree, Bristol, BS40 6EW |      |            |         |       |            |  |
| DRAWN BY:                                 | afg                                                          | I    | SSUE DATE  |         |       | 15.04.2021 |  |
| CONTRACT NO:                              | ACJ7562                                                      | 8    | SCALE @ A2 | 2       | I:100 |            |  |
| DRAWING NO:                               | G [3]                                                        | - F  | PEVISION N |         |       |            |  |