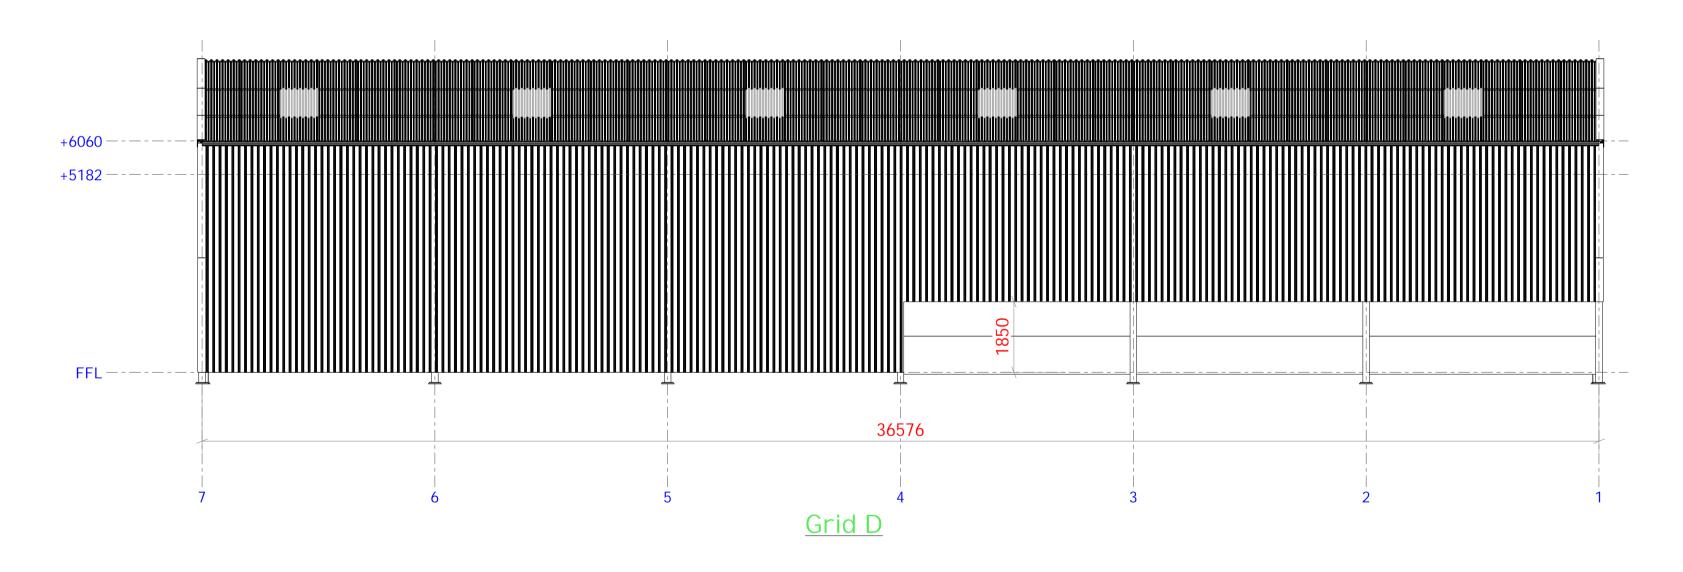

## **ROOF CLADDING**

Profile 6 Natural grey fibre cement sheets
Profile 6 Natural grey fibre cement closed ridge cappings
Natural grey plain wing fibre cement barge boards

GRP roof lights highlighted grey

## GUTTERING

170mm Black PVC deep flow guttering 110mm Black PVC circular downpipes

## WALL CLADDING

Front of the building to be left open 3no Bays at back, clad down to concrete panels 3no Bays at back, clad down to finished floor level 1no Gable end, clad down to concrete panels 1no Gable end, clad down to finished floor level

Concrete panels - Natural grey colour

Cladding to be 0.5mm Plastisol coated box profiled steel sheets - Juniper Green colour

|                                           |                                                              |      | Ву         | Date    | Ву    | Date       |  |
|-------------------------------------------|--------------------------------------------------------------|------|------------|---------|-------|------------|--|
| REV MARK                                  | DESCRIPTION                                                  |      | CRE        | CREATED |       | CHECKED    |  |
| CLIENT:                                   |                                                              |      |            | _       |       |            |  |
| D B Gibbons (Construction) Ltd  ACJacks   |                                                              |      |            |         | SC    | n          |  |
| PROJECT                                   |                                                              |      |            |         |       |            |  |
| Feed bunkers and Machinery store building |                                                              | STEE | L BUIL     | DING S  | OLUT  | IONS       |  |
| DRAWING TITLE:                            | PROPOSED SIDE ELEVATIONS                                     |      |            |         |       |            |  |
| CONTRACT:                                 | Border Lines, Western Lane, West Harptree, Bristol, BS40 6EW |      |            |         |       |            |  |
| DRAWN BY:                                 | afg                                                          | I    | SSUE DATE  |         |       | 15.04.2021 |  |
| CONTRACT NO:                              | ACJ7562                                                      | 8    | SCALE @ A2 | 2       | I:100 |            |  |
| DRAWING NO:                               | G [3]                                                        | - F  | PEVISION N |         |       |            |  |