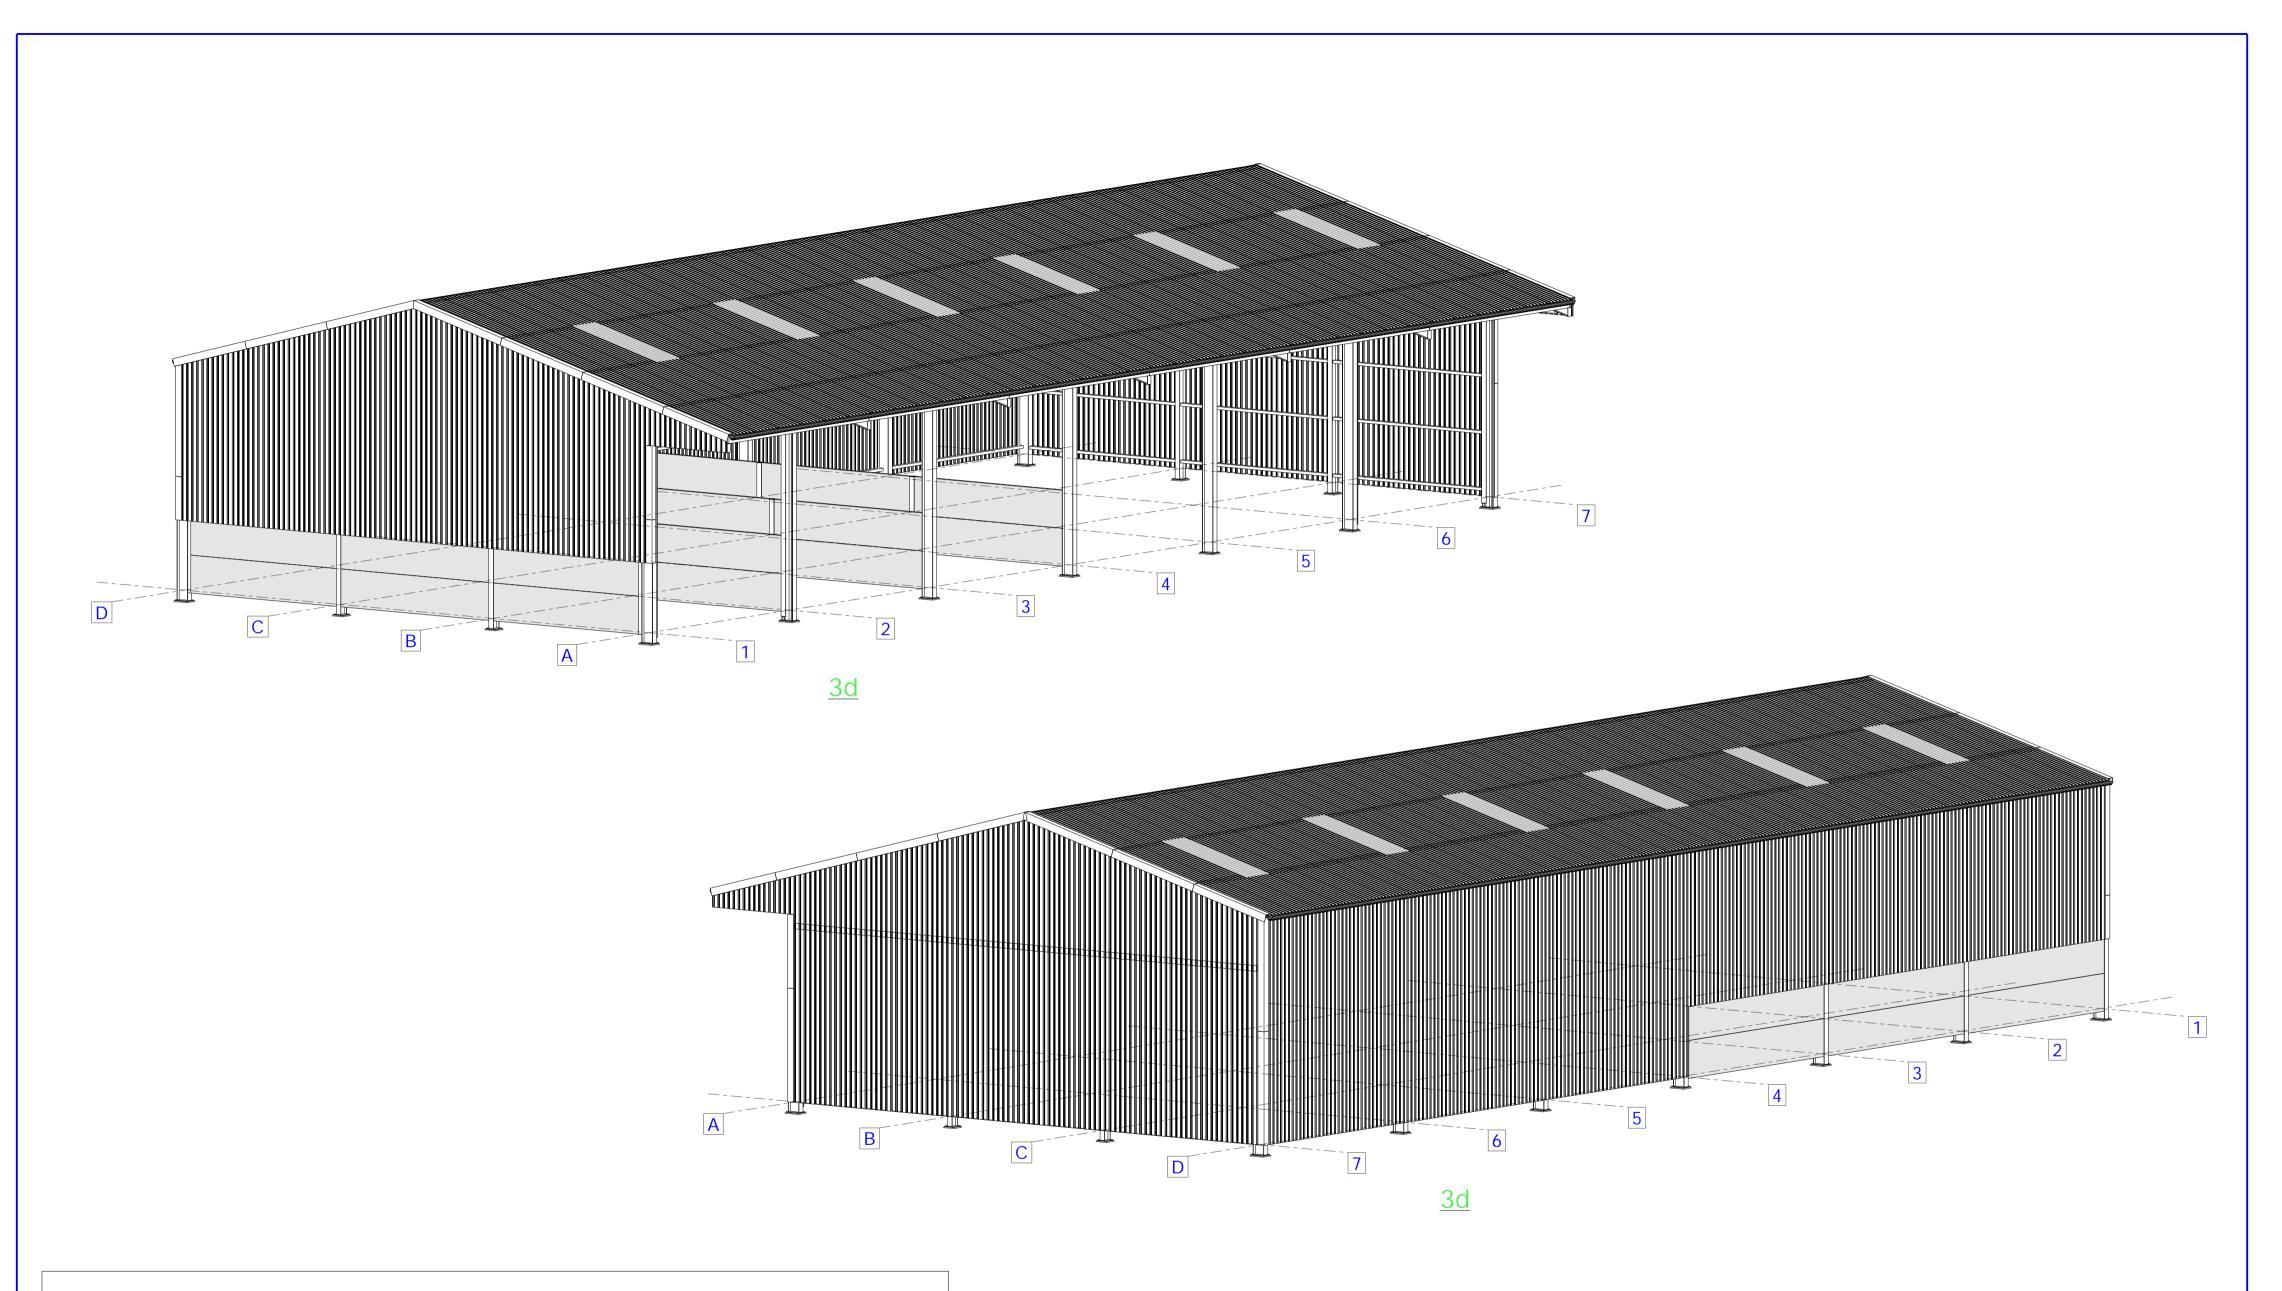

TYPE OF BUILDING - Agricultural

USE OF BUILDING - Feed bunkers and machinery store

## ROOF CLADDING

Profile 6 Natural grey fibre cement sheets Profile 6 Natural grey fibre cement closed ridge cappings Natural grey plain wing fibre cement barge boards

GRP roof lights highlighted grey

## GUTTERING

170mm Black PVC deep flow guttering 110mm Black PVC circular downpipes

## WALL CLADDING

Front of the building to be left open 3no Bays at back, clad down to concrete panels 3no Bays at back, clad down to finished floor level 1no Gable end, clad down to concrete panels 1no Gable end, clad down to finished floor level

Concrete panels - Natural grey colour

Cladding to be 0.5mm Plastisol coated box profiled steel sheets - Juniper Green colour

|                                           |                                                              |     | Ву                | Date      | Ву    | Date       |  |
|-------------------------------------------|--------------------------------------------------------------|-----|-------------------|-----------|-------|------------|--|
| REV MARK                                  | DESCRIPTION                                                  |     |                   | CREATED   |       | CHECKED    |  |
| CLIENT:                                   |                                                              |     |                   | _         |       |            |  |
| D B Gibbons (Construction) Ltd            |                                                              |     | <b>CJ</b> a       | <b>Ck</b> | SC    | n          |  |
| PROJECT                                   |                                                              |     |                   |           |       |            |  |
| Feed bunkers and Machinery store building |                                                              | STE | EL BUILI          | DING S    | OLUT  | IONS       |  |
| DRAWING TITLE:                            | 3D VIEW                                                      |     |                   |           |       |            |  |
| CONTRACT:                                 | Border Lines, Western Lane, West Harptree, Bristol, BS40 6EW |     |                   |           |       |            |  |
| DRAWN BY:                                 | afg                                                          |     | ISSUE DATE        |           |       | 15.04.2021 |  |
| CONTRACT NO:                              | ACJ7562                                                      |     | SCALE @ A         | 2         | 1:100 |            |  |
| DRAWING NO:                               | G [1]                                                        |     | <b>REVISION N</b> | 0.        |       |            |  |