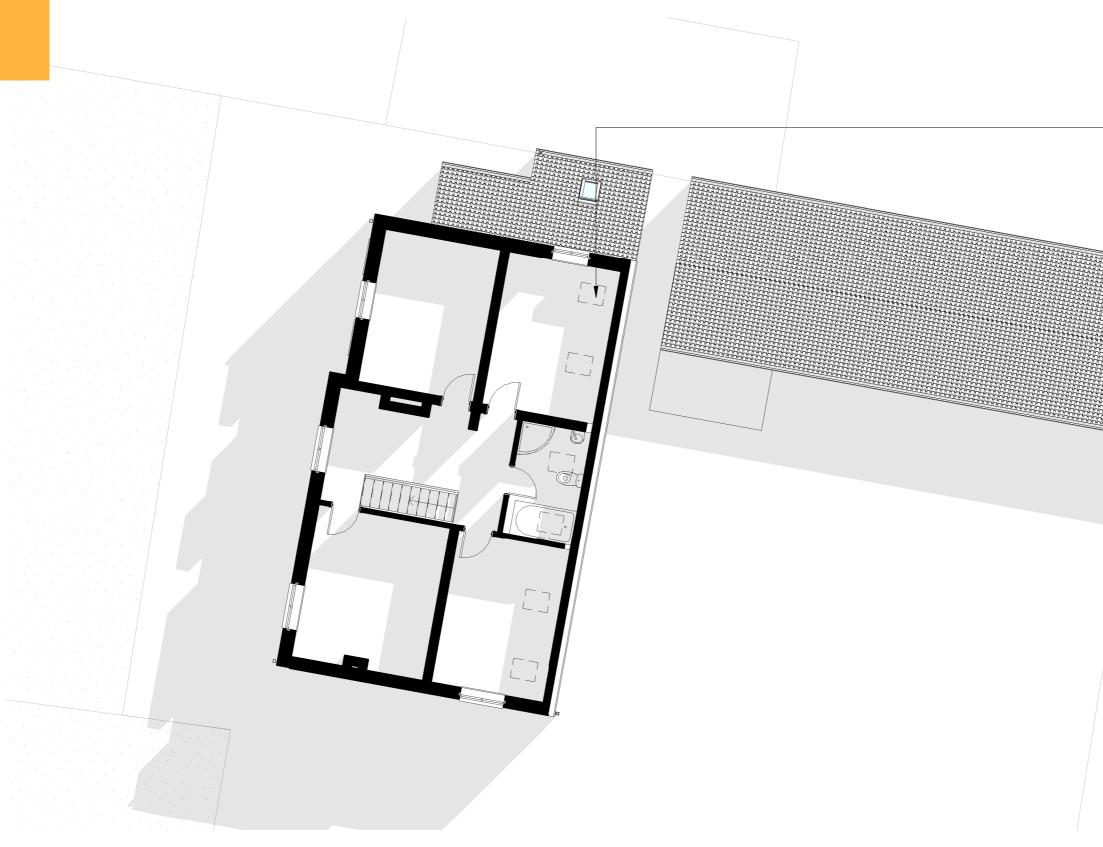

## EXISTING FIRST FLOOR PLAN . . .

## MILL FARM, SAND LANE, BESTHORPE, NEWARK, NG23 7HS

Skylight Above **First Floor** 1:100

N

Do not scale from drawing. AM2 Ltd accept no responsibility for any dimensions obtained by measuring or scaling from this drawing and no reliance should be placed on such dimensions. If no dimension is given, it is the responsibility of the recipient to obtain the dimension specifically from the author or by site measurement. The sizing of all structural and service elements must always be checked against the relevant engineer's drawings. No reliance should be placed upon sizing information shown on this drawing.