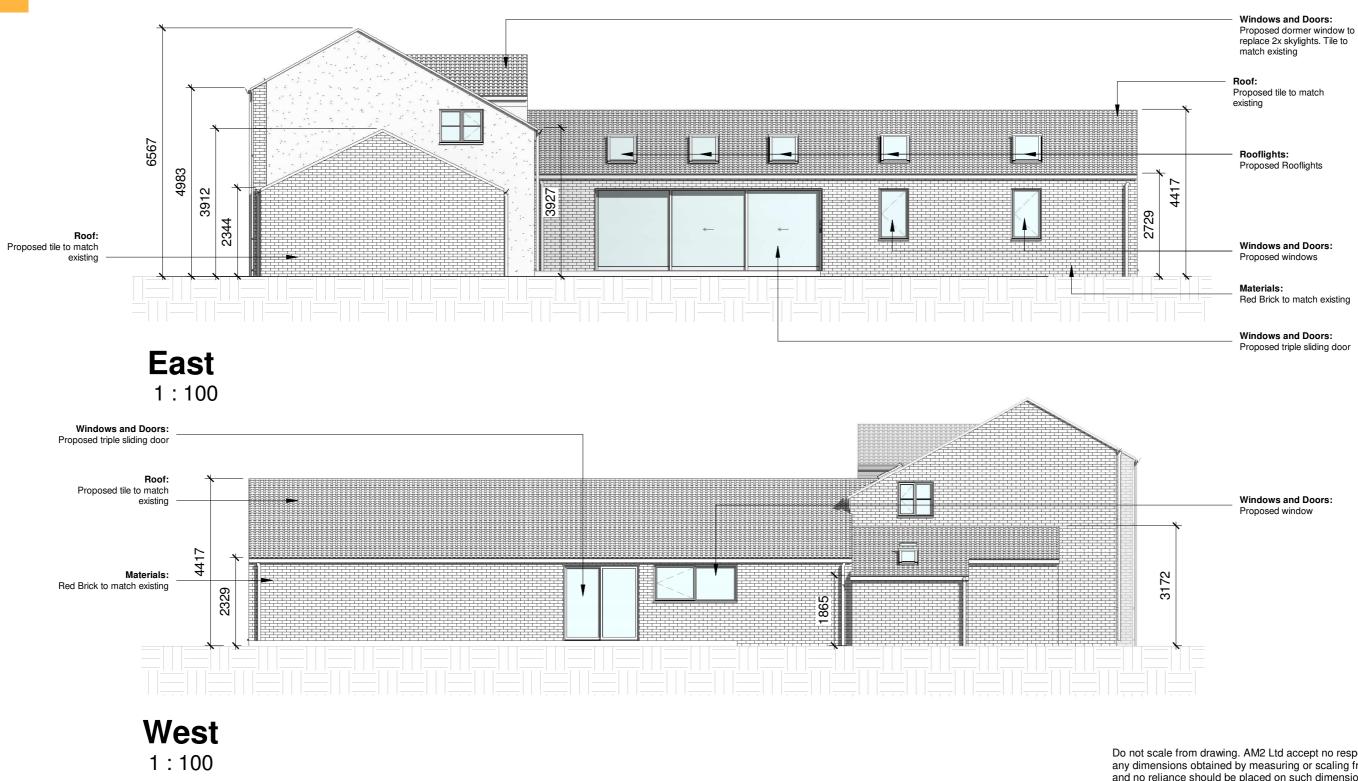

## PROPOSED EAST & WEST ELEVATIONS . . .

## MILL FARM, SAND LANE, BESTHORPE, NEWARK, NG23 7HS

Do not scale from drawing. AM2 Ltd accept no responsibility for any dimensions obtained by measuring or scaling from this drawing and no reliance should be placed on such dimensions. If no dimension is given, it is the responsibility of the recipient to obtain the dimension specifically from the author or by site measurement. The sizing of all structural and service elements must always be checked against the relevant engineer's drawings. No reliance should be placed upon sizing information shown on this drawing.

SCALE 1:100 @ A3