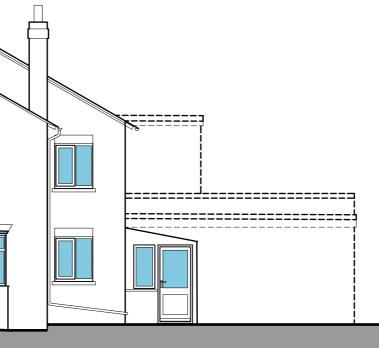

1:100

T: 01526 860757 E: steve@stevendunnarchitects.co.uk HADLEIGH HOUSE, HIGH STREET, WALCOTT, LINCOLN, LN43SN

PROJECT DETAILS

Proposed Development at Fields End Cottage Main Street, Doddington, Lincoln, Lincolnshire

CLIENT Mr. J. Birch

DRAWING TITLE

Existing Plans & Elevations

| <sub>DATE</sub>  | drawn      |
|------------------|------------|
| March 2021       | PR         |
| <sup>scale</sup> | DRNG No.   |
| 1:100 @ A2       | 2650-A2-02 |