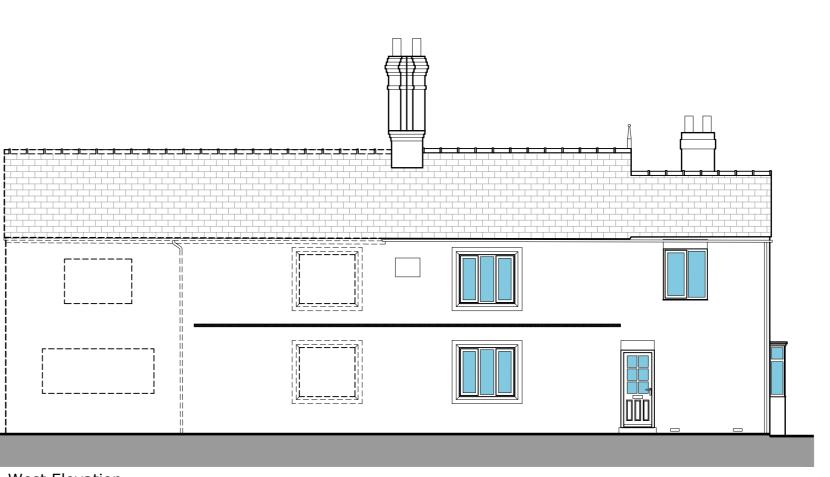

1:100













T: 01526 860757 E: steve@stevendunnarchitects.co.uk HADLEIGH HOUSE, HIGH STREET, WALCOTT, LINCOLN, LN43SN

PROJECT DETAILS

Proposed Development at Fields End Cottage Main Street, Doddington, Lincoln, Lincolnshire

CLIENT Mr. J. Birch

DRAWING TITLE

Existing Plans & Elevations

| <sub>DATE</sub>  | drawn      |
|------------------|------------|
| March 2021       | PR         |
| <sup>scale</sup> | DRNG No.   |
| 1:100 @ A2       | 2650-A2-02 |

Copyright: This drawing and its entire contents are protected under the Copyright (Designs and Patents) Act 1990, and no portion shall be copied, duplicated, or otherwise reproduced and/or transmitted by any means whatsoever, without the prior writhen consent of the Author. Do Not scale from this drawing. Work to figured dimensions only. A