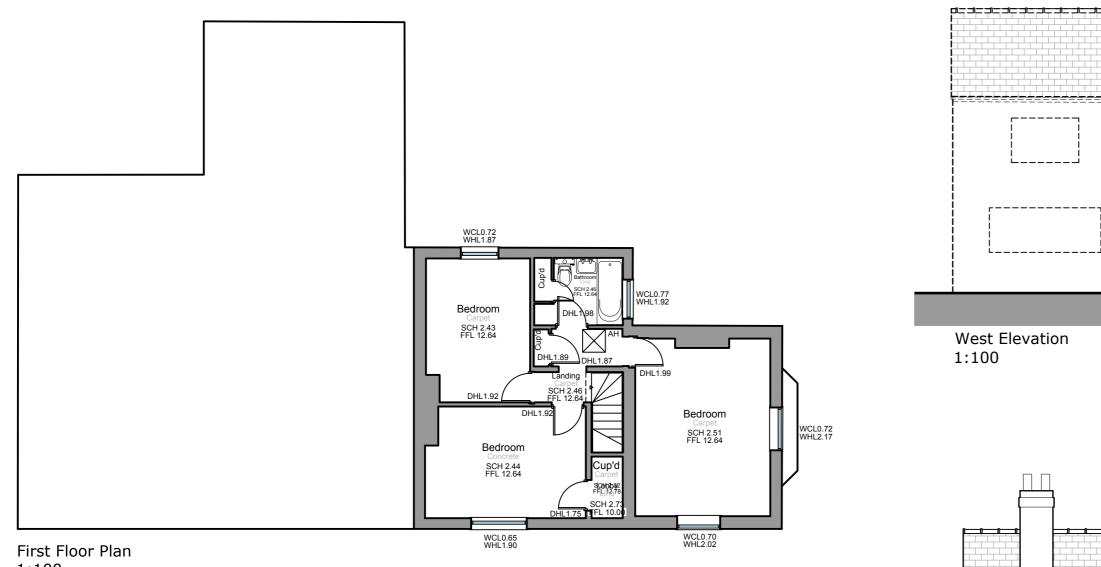

1:100













T: 01526 860757 E: steve@stevendunnarchitects.co.uk HADLEIGH HOUSE, HIGH STREET, WALCOTT, LINCOLN, LN43SN

PROJECT DETAILS

Proposed Development at Fields End Cottage Main Street, Doddington, Lincoln, Lincolnshire

CLIENT Mr. J. Birch

DRAWING TITLE

Existing Plans & Elevations

| <sub>DATE</sub>  | drawn      |
|------------------|------------|
| March 2021       | PR         |
| <sup>scale</sup> | DRNG No.   |
| 1:100 @ A2       | 2650-A2-02 |

Copyright: This drawing and its entire contents are protected under the Copyright (Designs and Patents) Act 1990, and no portion shall be copied, duplicated, or otherwise reproduced and/or transmitted by any means whatsoever, without the prior writhen consent of the Author. Do Not scale from this drawing. Work to figured dimen