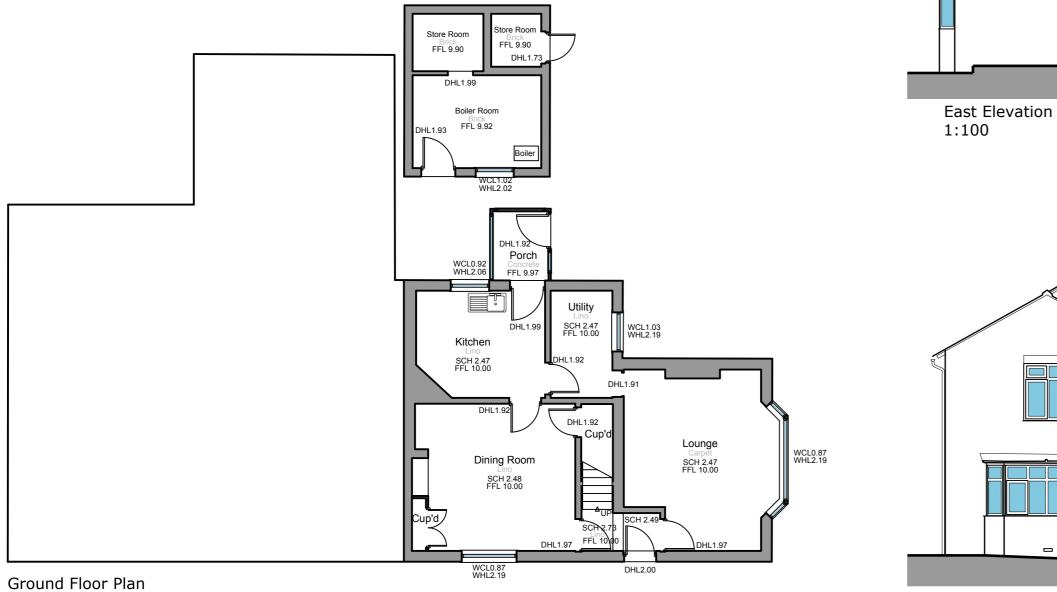

1:100













T: 01526 860757 E: steve@stevendunnarchitects.co.uk HADLEIGH HOUSE, HIGH STREET, WALCOTT, LINCOLN, LN43SN

PROJECT DETAILS

Proposed Development at Fields End Cottage Main Street, Doddington, Lincoln, Lincolnshire

CLIENT Mr. J. Birch

DRAWING TITLE

Existing Plans & Elevations

| <sub>DATE</sub>  | drawn      |
|------------------|------------|
| March 2021       | PR         |
| <sup>scale</sup> | DRNG No.   |
| 1:100 @ A2       | 2650-A2-02 |

Copyright: This drawing and its entire contents are protected under the Copyright (Designs and Patents) Act 1990, and no portion shall be copied, duplicated, or otherwise reproduced and/or transmitted by any means whatsoever, without the prior writhen consent of the Author. Do Not scale from this drawing. Work to figured dimensions onl