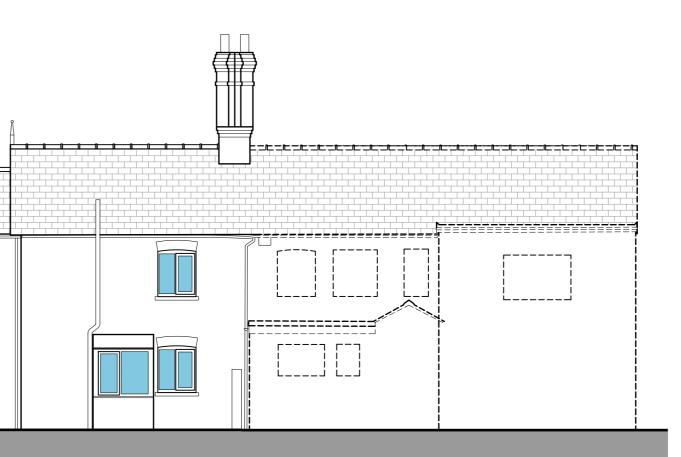

1:100

T: 01526 860757 E: steve@stevendunnarchitects.co.uk HADLEIGH HOUSE, HIGH STREET, WALCOTT, LINCOLN, LN43SN

PROJECT DETAILS

Proposed Development at Fields End Cottage Main Street, Doddington, Lincoln, Lincolnshire

CLIENT Mr. J. Birch

DRAWING TITLE

Existing Plans & Elevations

| <sub>DATE</sub>  | drawn      |
|------------------|------------|
| March 2021       | PR         |
| <sup>scale</sup> | DRNG No.   |
| 1:100 @ A2       | 2650-A2-02 |