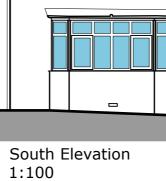

1:100













T: 01526 860757 E: steve@stevendunnarchitects.co.uk HADLEIGH HOUSE, HIGH STREET, WALCOTT, LINCOLN, LN43SN

PROJECT DETAILS

Proposed Development at Fields End Cottage Main Street, Doddington, Lincoln, Lincolnshire

CLIENT Mr. J. Birch

DRAWING TITLE

Existing Plans & Elevations

| <sub>DATE</sub>  | drawn      |
|------------------|------------|
| March 2021       | PR         |
| <sup>scale</sup> | DRNG No.   |
| 1:100 @ A2       | 2650-A2-02 |

Copyright: This drawing and its entire contents are protected under the Copyright (Designs and Patents) Act 1990, and no portion shall be copied, duplicated, or otherwise reproduced and/or transmitted by any means whatsoever, without the prior writhen consent of the Author. Do Not scale from this drawing. Work to figured dimensions only.