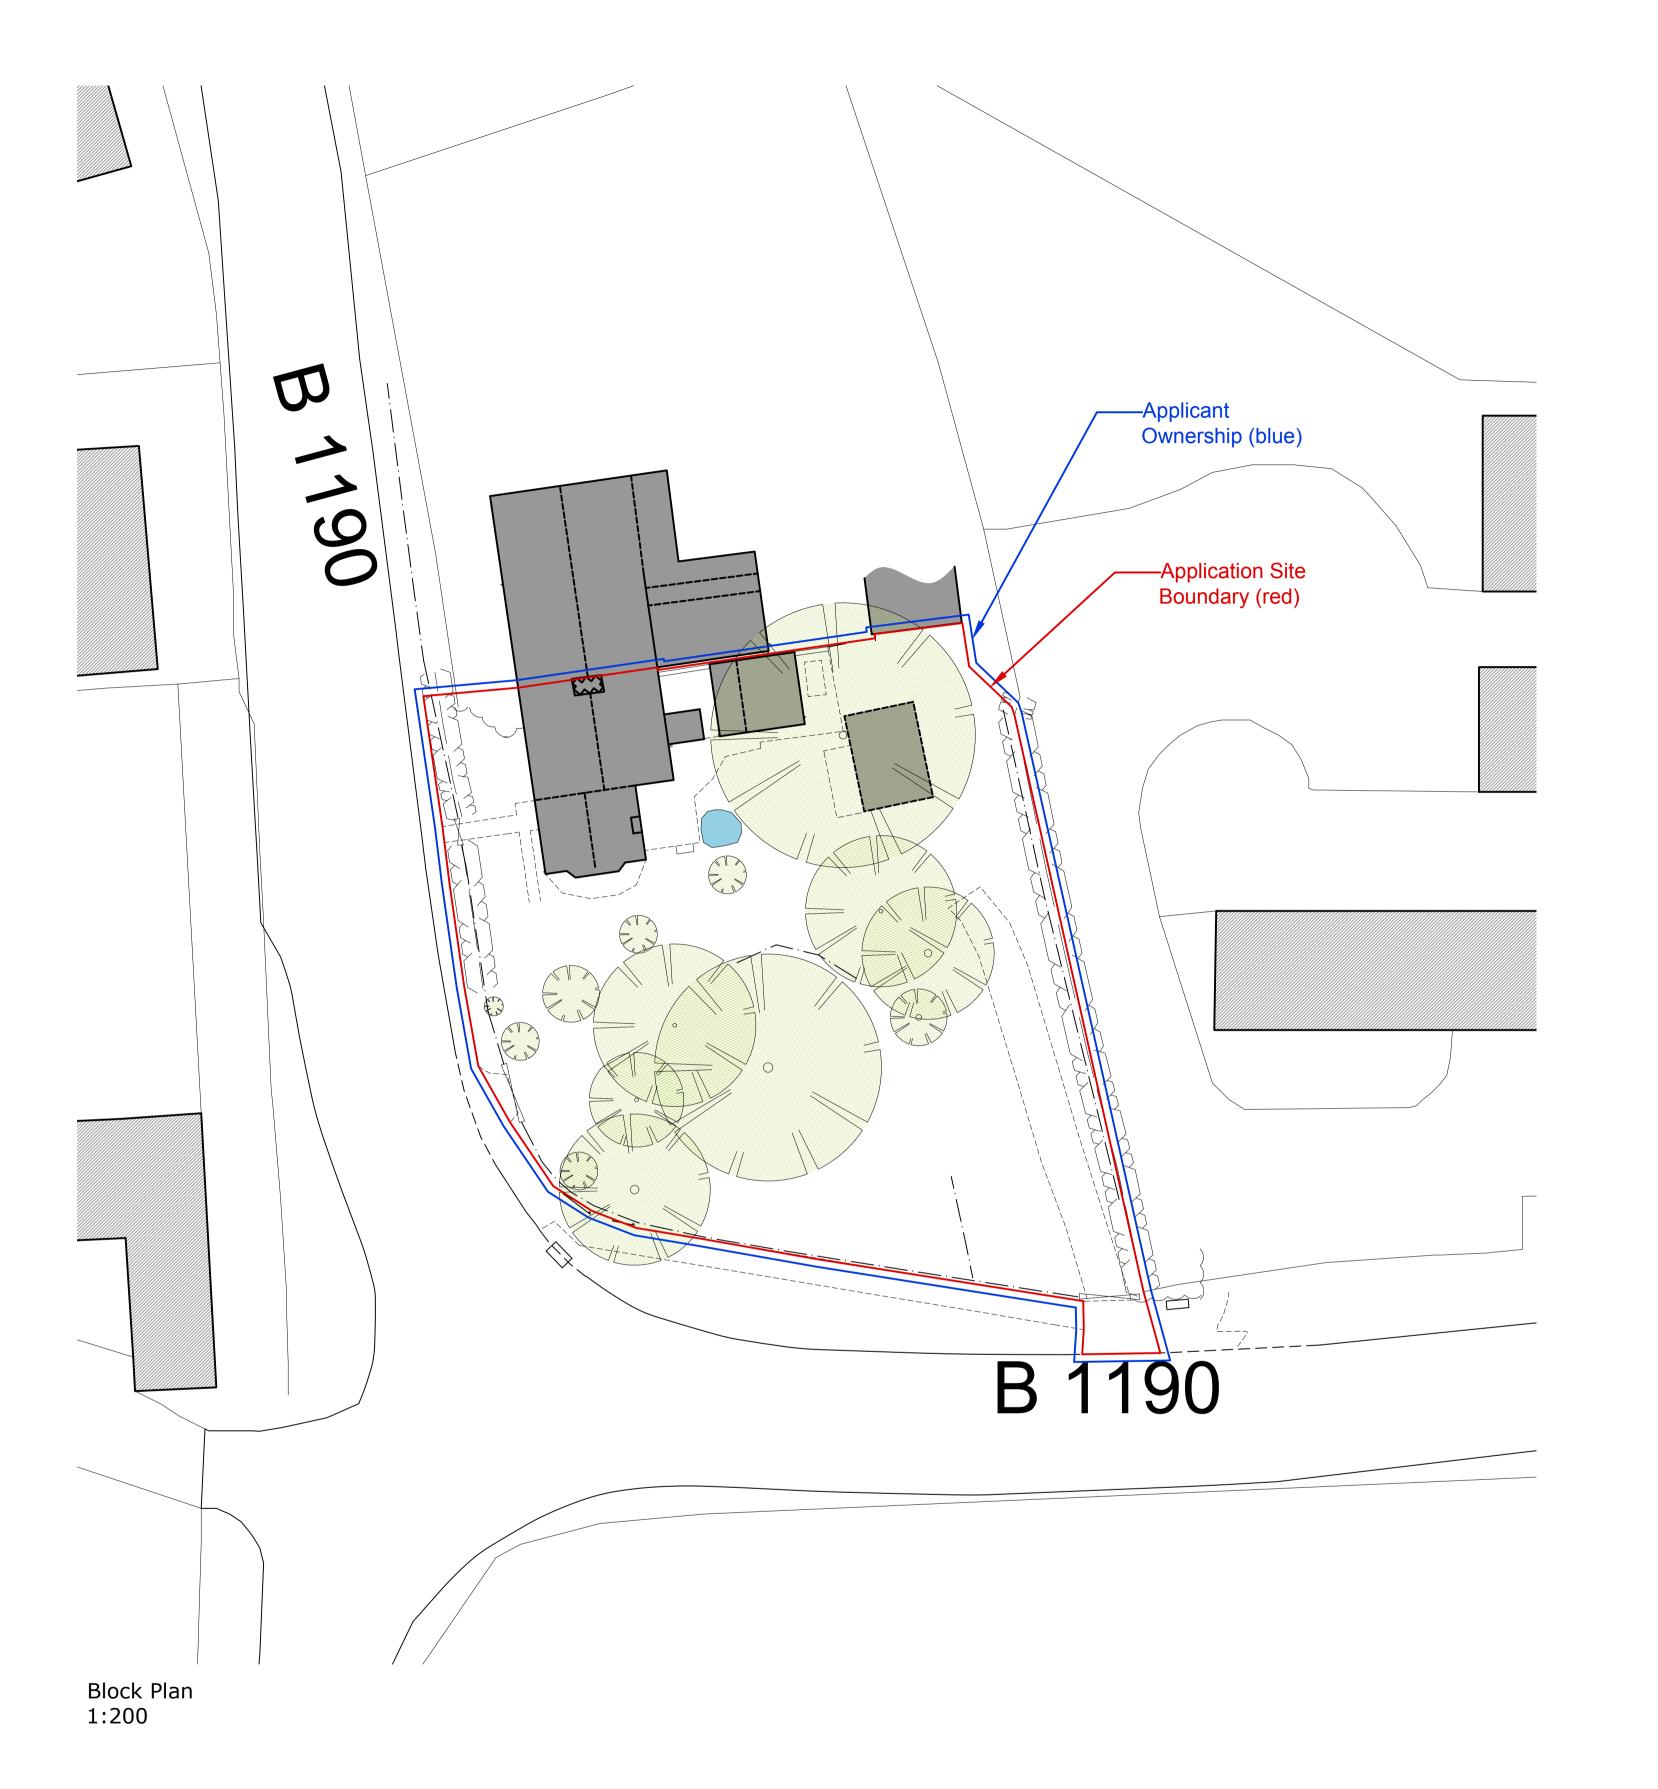

Site Location Plan 1:1250

STEVEN DUNN ARCHITECTS
T: 01526 860757 E: steve@stevendunnarchitects.co.uk

HADLEIGH HOUSE, HIGH STREET, WALCOTT, LINCOLN, LN43SN

PROJECT DETAILS

Proposed Development at Fields End Cottage Main Street, Doddington, Lincoln, Lincolnshire