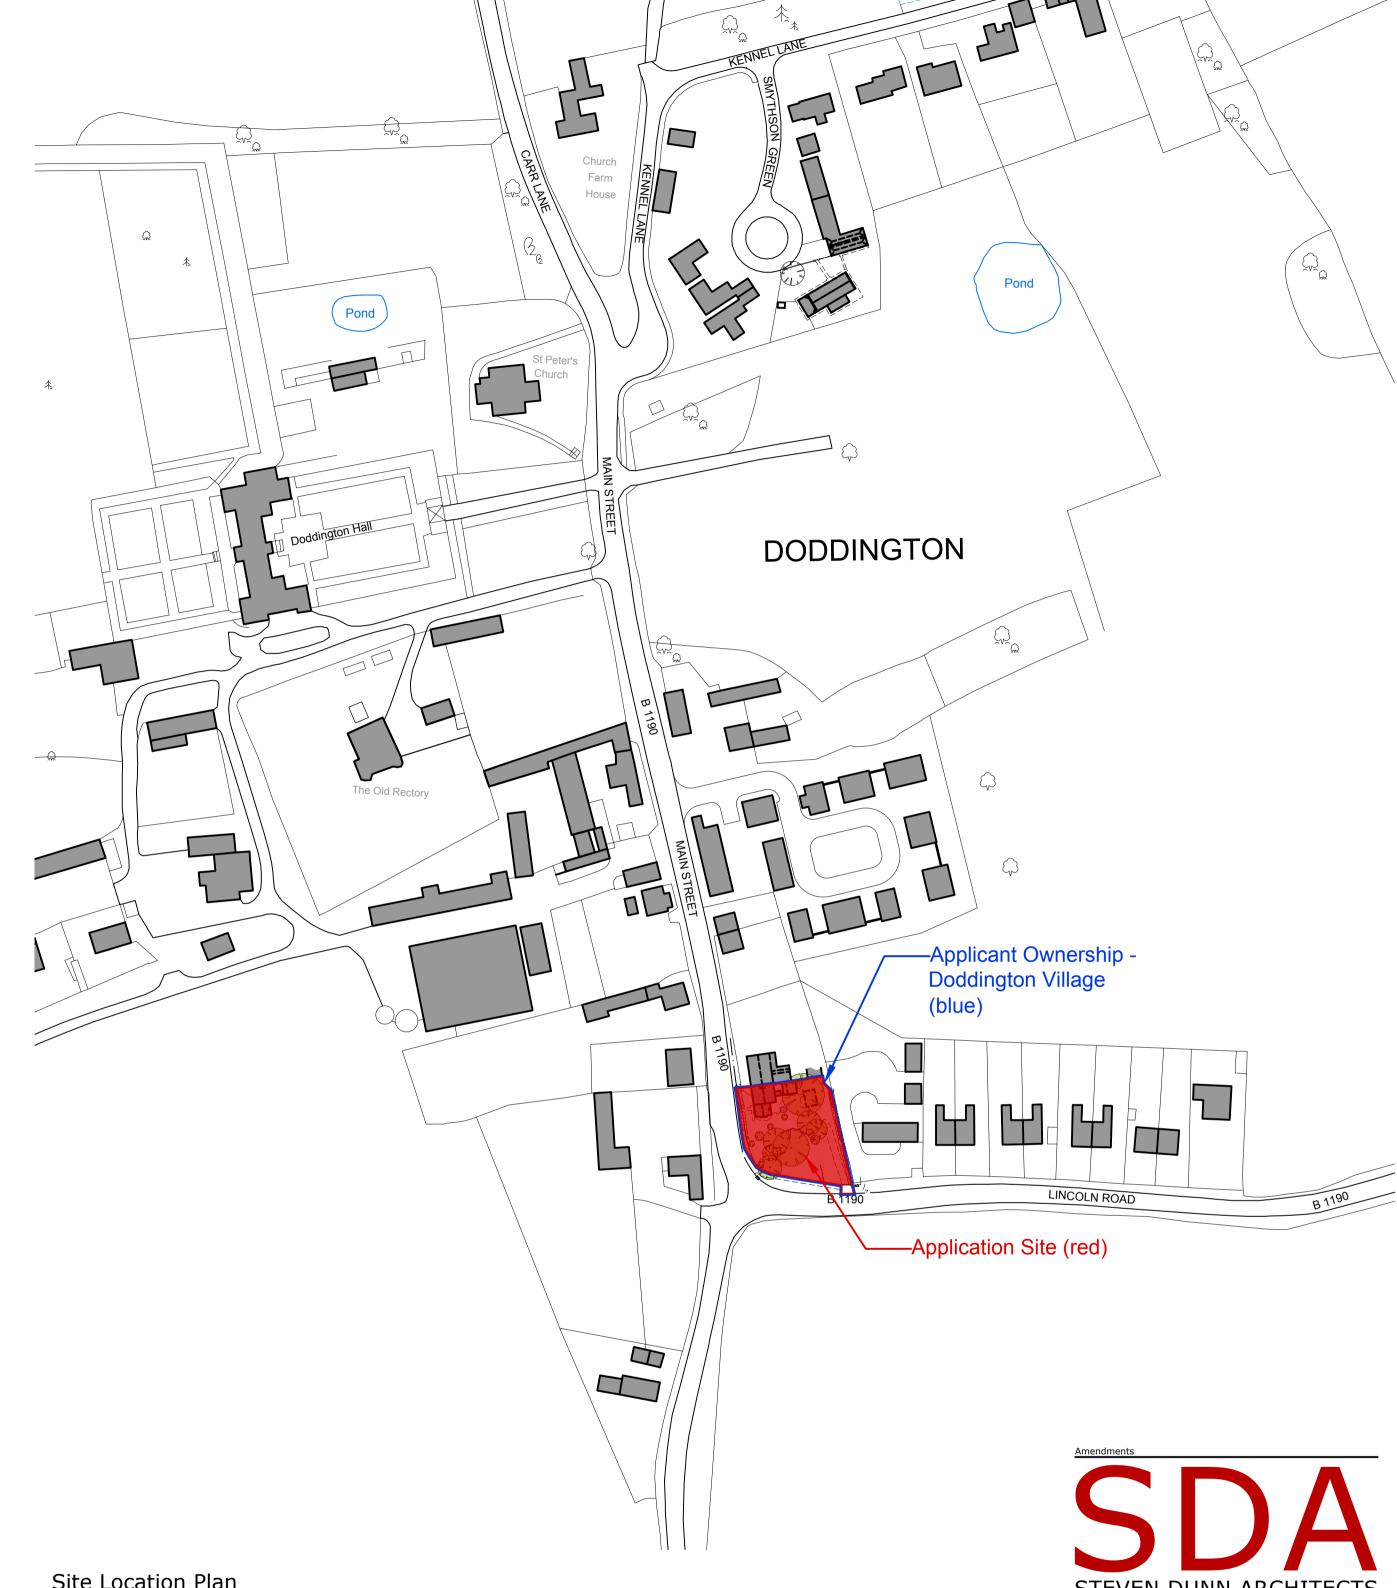

Site Location Plan 1:1250

STEVEN DUNN ARCHITECTS
T: 01526 860757 E: steve@stevendunnarchitects.co.uk

HADLEIGH HOUSE, HIGH STREET, WALCOTT, LINCOLN, LN43SN

PROJECT DETAILS

Proposed Development at Fields End Cottage Main Street, Doddington, Lincoln, Lincolnshire