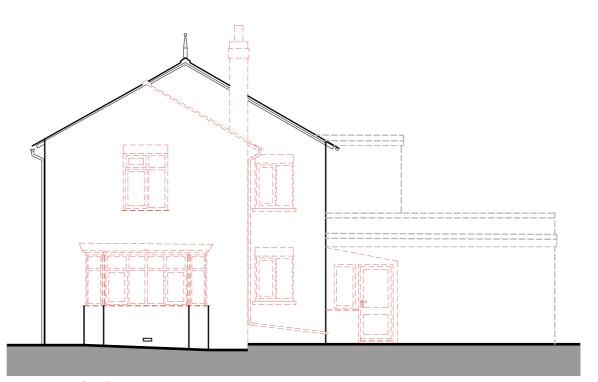

West Elevation 1:100

East Elevation 1:100

South Elevation 1:100

Areas to be Demolished

## PROJECT DETAILS

Proposed Development at Fields End Cottage Main Street, Doddington, Lincoln, Lincolnshire

CLIENT

Mr. J. Birch

DRAWING TITLE

Proposed Demolition Plans and Elevations

| DATE       | DRAWN      |
|------------|------------|
| March 2021 | EB         |
| SCALE      | DRNG No.   |
| 1:100 @ A2 | 2650-A2-03 |