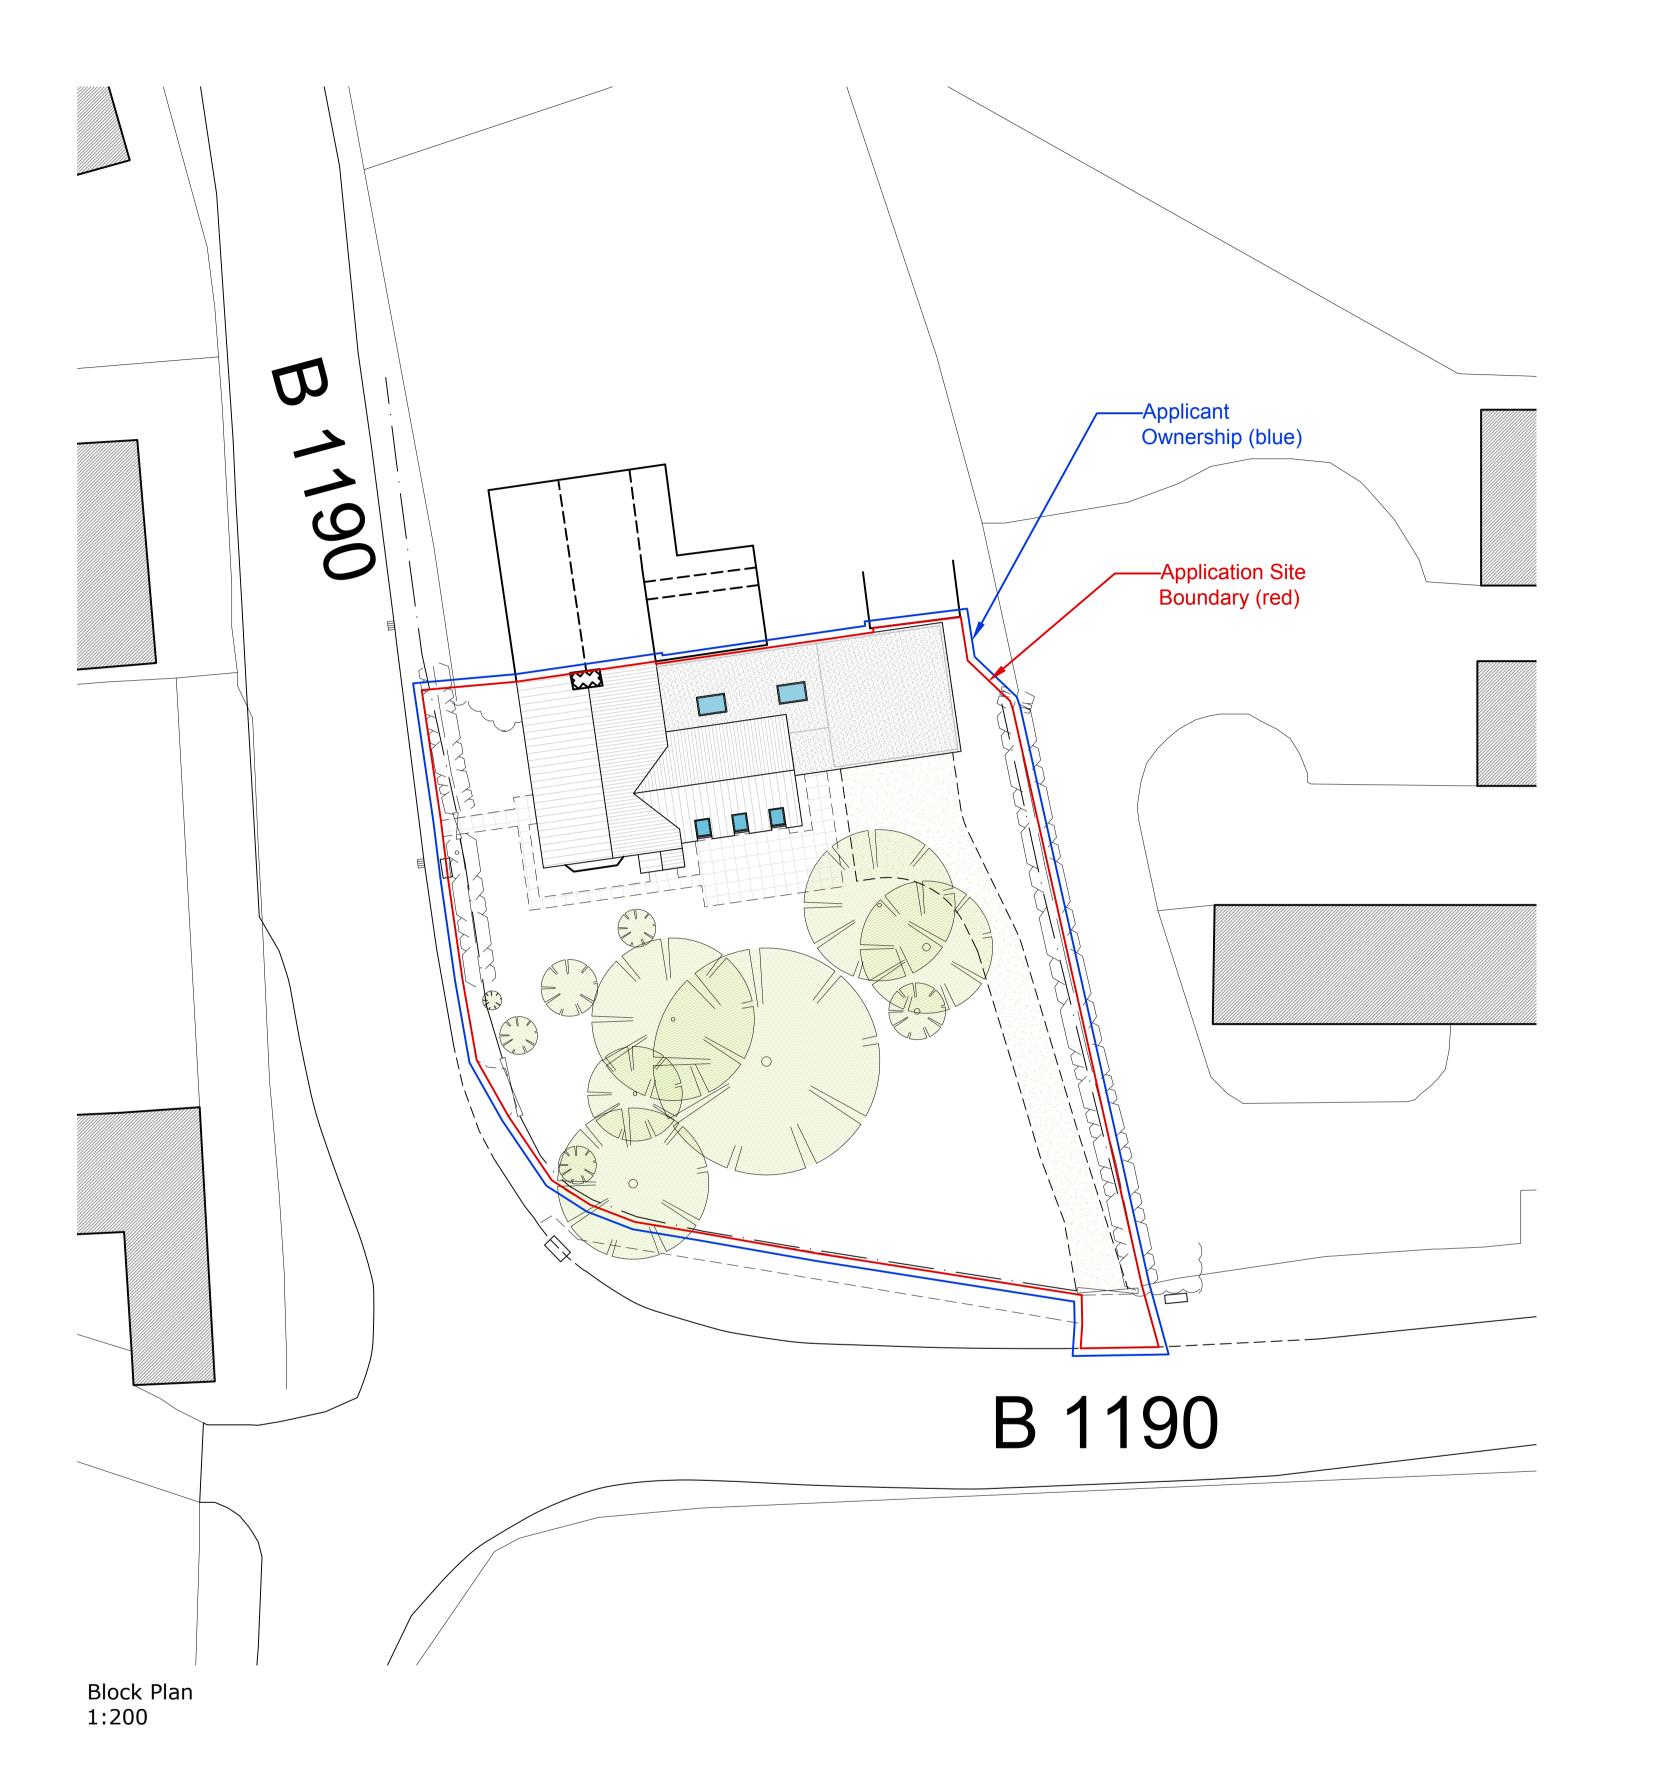

Site Location Plan 1:1250

STEVEN DUNN ARCHITECTS
T: 01526 860757 E: steve@stevendunnarchitects.co.uk

HADLEIGH HOUSE, HIGH STREET, WALCOTT, LINCOLN, LN43SN

PROJECT DETAILS

Proposed Development at Fields End Cottage Main Street, Doddington, Lincoln, Lincolnshire

Mr. J. Birch

DRAWING TITLE

Proposed Site Location & Block Plan

| DATE                | drawn               |
|---------------------|---------------------|
| April 2021          | EB                  |
| SCALE<br>1:100 @ A1 | DRNG No. 2650-A1-07 |