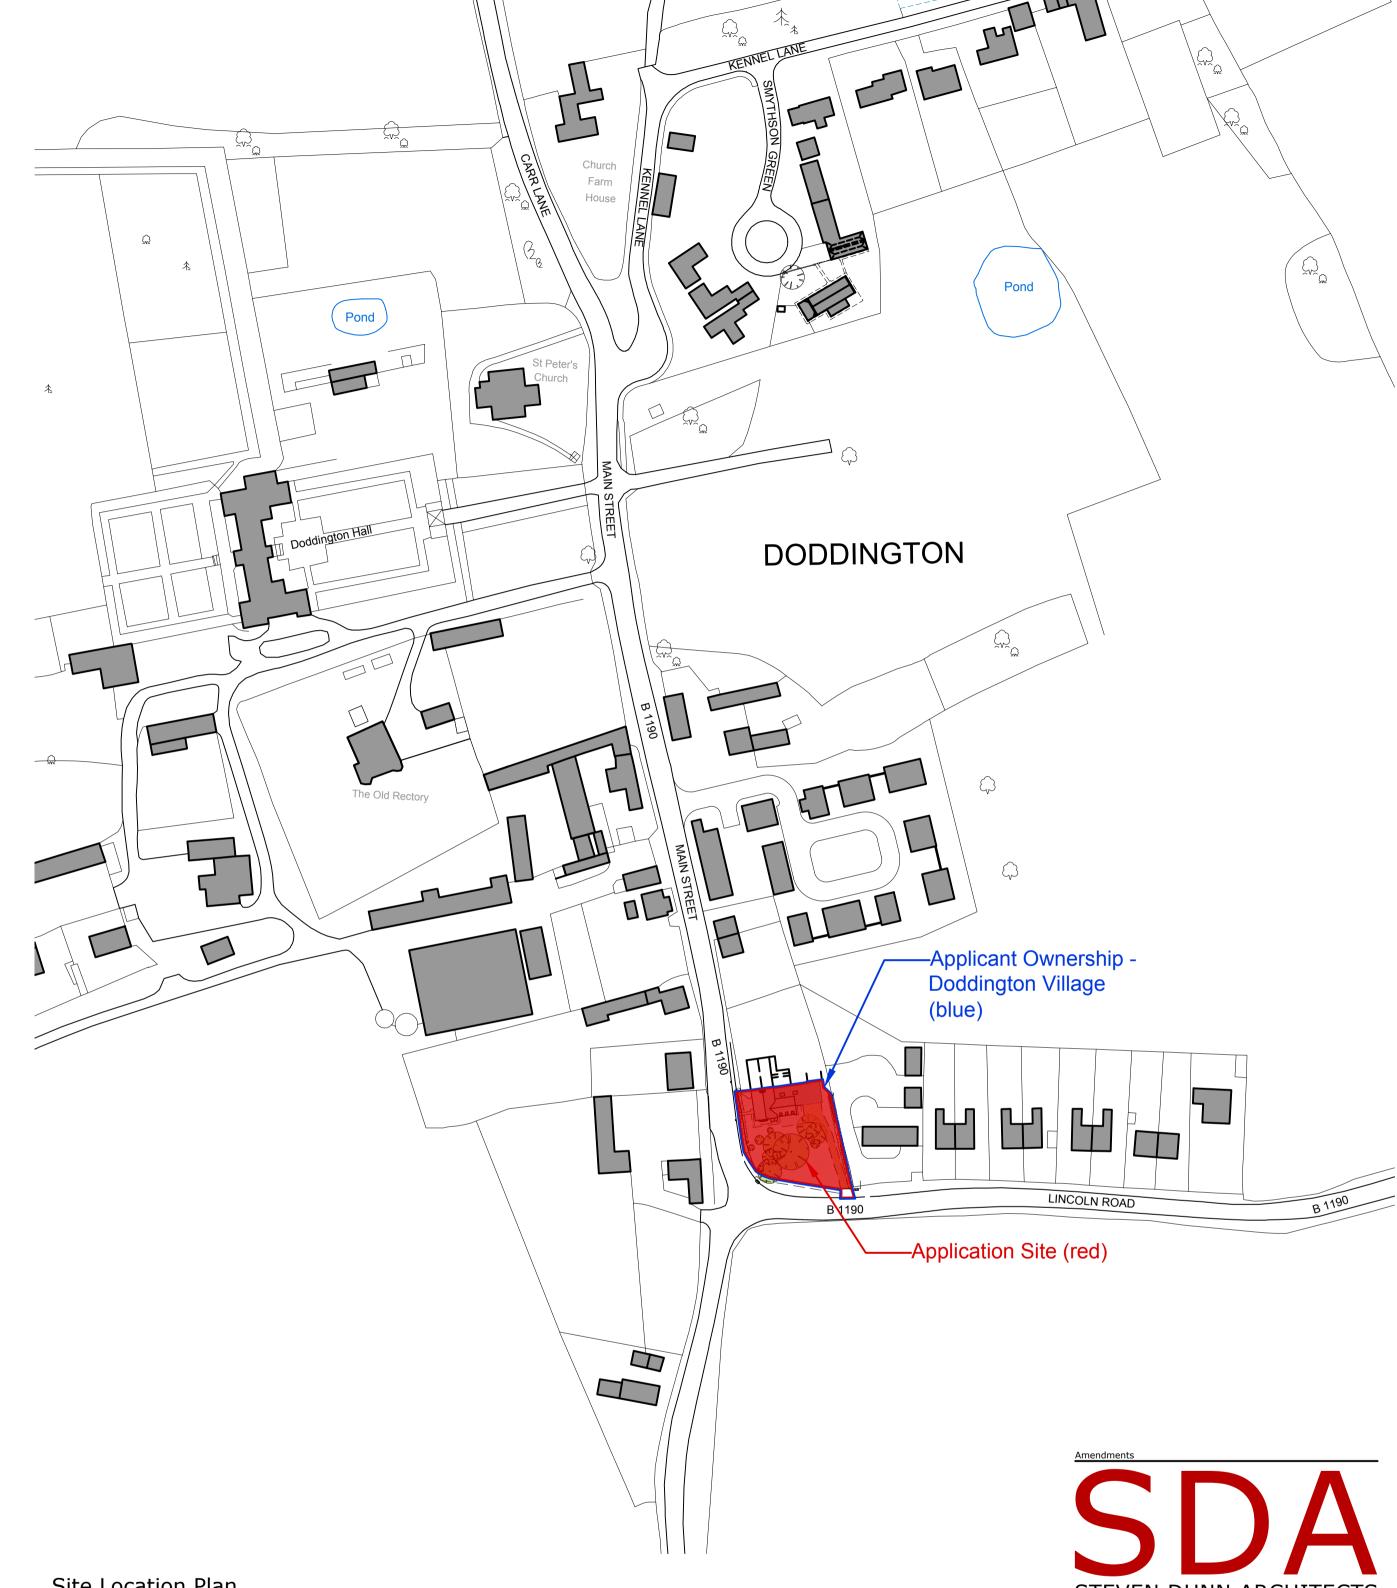

Site Location Plan 1:1250

STEVEN DUNN ARCHITECTS
T: 01526 860757 E: steve@stevendunnarchitects.co.uk

HADLEIGH HOUSE, HIGH STREET, WALCOTT, LINCOLN, LN43SN

PROJECT DETAILS

Proposed Development at Fields End Cottage Main Street, Doddington, Lincoln, Lincolnshire

Mr. J. Birch

DRAWING TITLE

Proposed Site Location & Block Plan

| DATE                | drawn               |
|---------------------|---------------------|
| April 2021          | EB                  |
| SCALE<br>1:100 @ A1 | DRNG No. 2650-A1-07 |