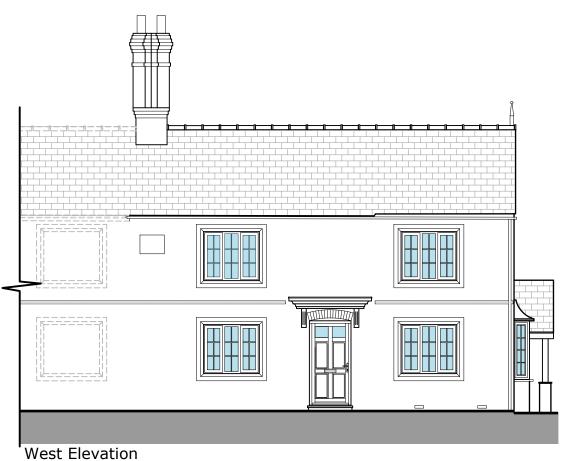

South Elevation 1:100

East Elevation 1:100

1:100

SDA

STEVEN DUNN ARCHITECTS
T: 01526 860757 E: steve@stevendunnarchitects.co.uk
HADLEIGH HOUSE, HIGH STREET, WALCOTT, LINCOLN, LN43SN

PROJECT DETAILS

Proposed Development at Fields End Cottage Main Street, Doddington, Lincoln, Lincolnshire