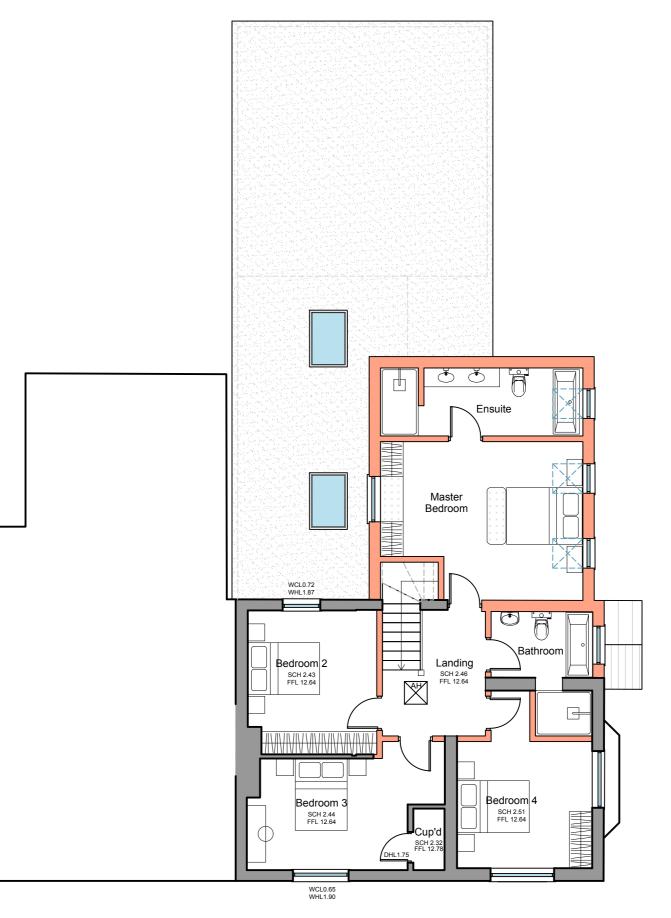

First Floor Plan 1:100

T: 01526 860757 E: steve@stevendunnarchitects.co.uk HADLEIGH HOUSE, HIGH STREET, WALCOTT, LINCOLN, LN43SN

PROJECT DETAILS

Proposed Development at Fields End Cottage Main Street, Doddington, Lincoln, Lincolnshire

CLIENT

Mr. J. Birch

Proposed Floor Plans

| <sub>DATE</sub> | drawn      |
|-----------------|------------|
| March 2021      | EB         |
| scale           | drng no.   |
| 1:100 @ A2      | 2650-A2-04 |