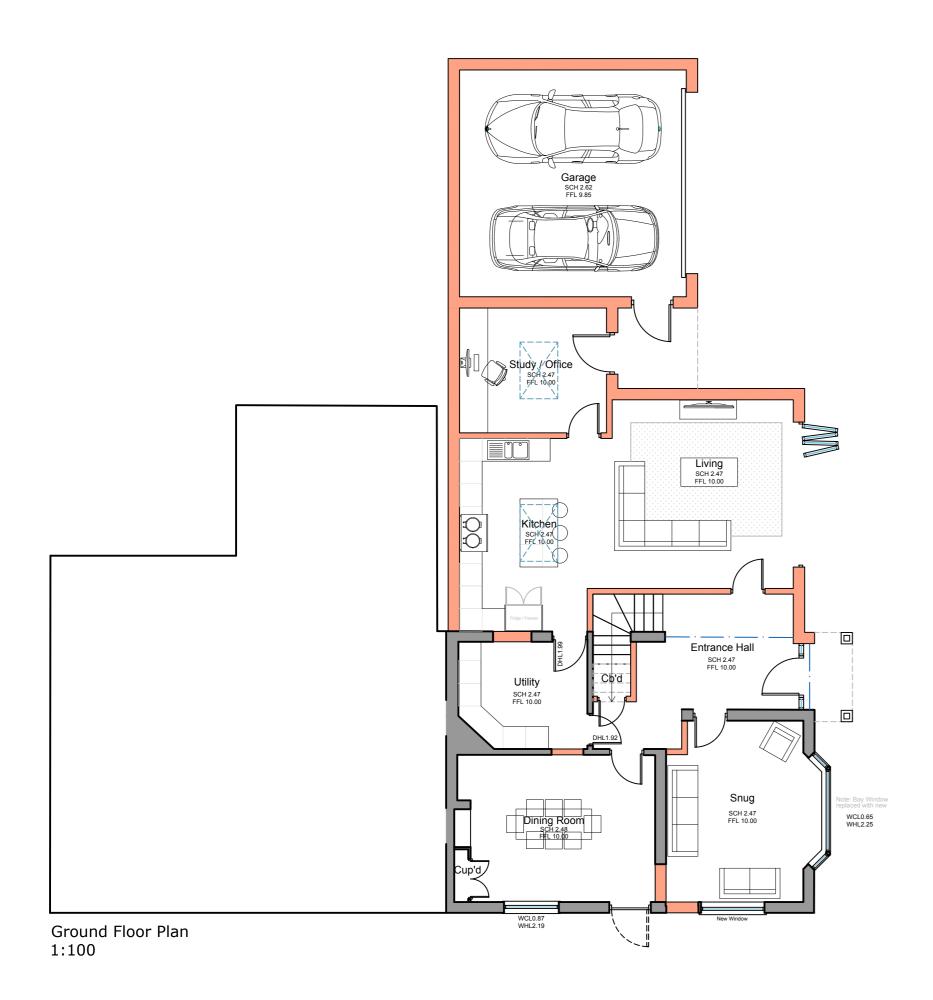

First Floor Plan 1:100

T: 01526 860757 E: steve@stevendunnarchitects.co.uk HADLEIGH HOUSE, HIGH STREET, WALCOTT, LINCOLN, LN43SN

PROJECT DETAILS

Proposed Development at Fields End Cottage Main Street, Doddington, Lincoln, Lincolnshire

CLIENT

Mr. J. Birch

Proposed Floor Plans

| <sub>DATE</sub> | drawn      |
|-----------------|------------|
| March 2021      | EB         |
| scale           | drng no.   |
| 1:100 @ A2      | 2650-A2-04 |