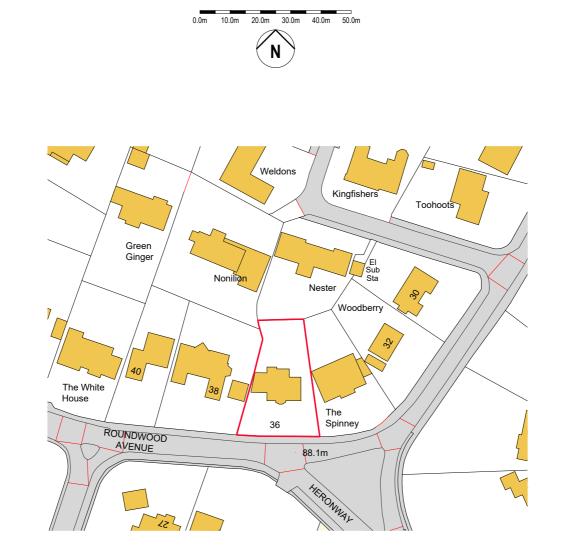

| ANDREW DAVISON                                                                                             | Project:<br>36 ROUNDWOOD AVENUE<br>SHENFIELD | This drawing is the property of Andrew Davison Architects.<br>Copyright is reserved by him and the drawing is issued on the<br>condition that it is not copied, reproduced, retained or disclosed<br>to any unauthorised person, either wholly or in part without his<br>consent in writing. Figured dimensions only are to be taken<br>from this drawina. All dimensions to be checked on site before | Scale:          | Drawn:               | Date:          |
|------------------------------------------------------------------------------------------------------------|----------------------------------------------|--------------------------------------------------------------------------------------------------------------------------------------------------------------------------------------------------------------------------------------------------------------------------------------------------------------------------------------------------------------------------------------------------------|-----------------|----------------------|----------------|
| 150 Hutton Road, Shenfield,<br>Essex CM15 8NL                                                              | Drawing Title:                               | any work is put in hand. If in doubt please ask.                                                                                                                                                                                                                                                                                                                                                       | 1:1250@A4       | BM                   | 30.04.2021.    |
| Tel: 01277 221334 Fax: 01277 221358<br>Email: info@andrewdavison.co.uk<br>Website: www.andrewdavison.co.uk | LOCATION PLAN                                | Andrew Devison Architects is a trading name of<br>Andrew Devison Architects Limited.<br>Registered in England & Wales, No. 8984194, Registered Office:<br>166 Moor Lane, Upminster, Essex RM14 1HE.                                                                                                                                                                                                    | Job No:<br>1597 | Drawing No:<br>PL 02 | Revision:<br>- |
|                                                                                                            |                                              |                                                                                                                                                                                                                                                                                                                                                                                                        | •               |                      |                |