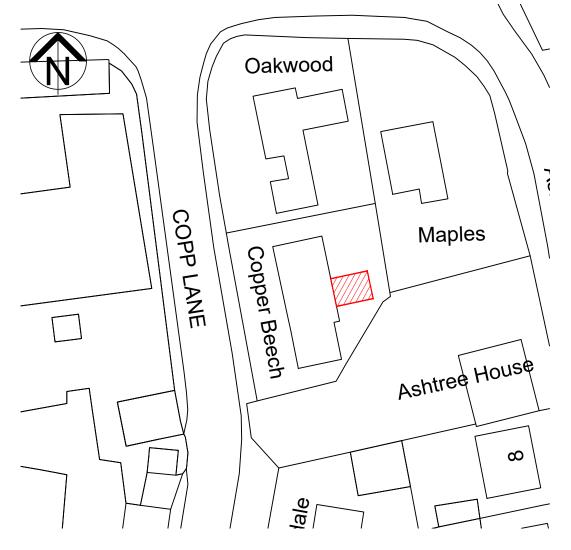

SITE PLAN (SCALE 1:500)

| Rev | Description      | Date |
|-----|------------------|------|
|     | PURPOSE OF ISSUE |      |

## **PROJECT**

Copperbeech, Copp Lane Elswick PR4 3ZD

TITLE

Location & Site Plan

CLIENT

03

Mr & Mrs K Swindell

DRAWN BY