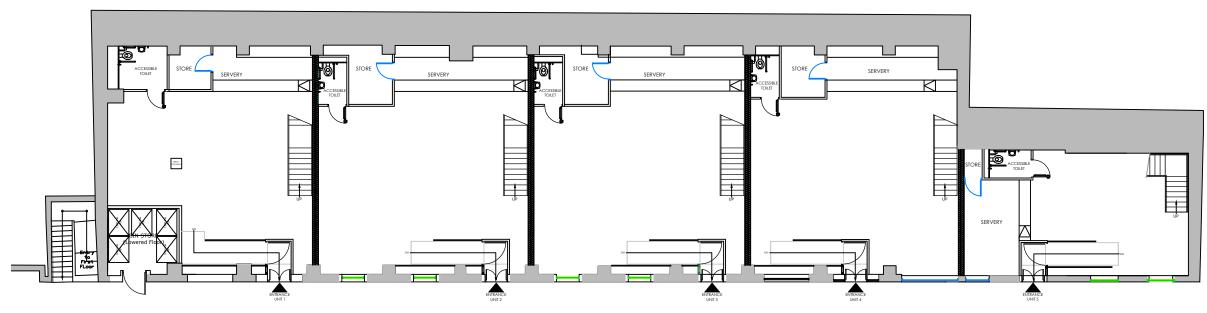

## PROPOSED FIRST FLOOR PLAN 1:200

PROPOSED GROUND FLOOR PLAN
1:200

| ► <b>PLANNING</b> ONLINE UK                                | Bilton Building, North Shields<br>Tyne & Wear, NE30 1HF     | DRAWN<br>DATE | AM<br>02.10.19 |          |
|------------------------------------------------------------|-------------------------------------------------------------|---------------|----------------|----------|
| www.planningonlineuk.co.uk<br>admin@planningonlineuk.co.uk | Change of Use<br>Plans Proposed                             |               | SCALE          | 1:200@A3 |
|                                                            | THIS DRAWING IS COPYRIGHT  Do not scale from these drawings | C815          | $(0)0^{-}$     | 7 а      |