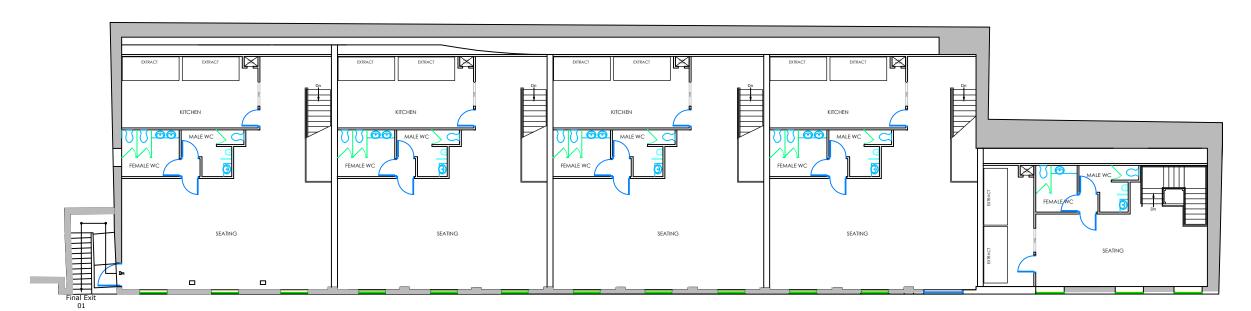

## PROPOSED FIRST FLOOR PLAN 1:200

PROPOSED GROUND FLOOR PLAN
1:200

| ► <b>PLANNING</b> ONLINE UK                                | Bilton Building, North Shields<br>Tyne & Wear, NE30 1HF     | DRAWN<br>DATE | AM<br>02.10.19 |          |
|------------------------------------------------------------|-------------------------------------------------------------|---------------|----------------|----------|
| www.planningonlineuk.co.uk<br>admin@planningonlineuk.co.uk | Change of Use<br>Plans Proposed                             |               | SCALE          | 1:200@A3 |
|                                                            | THIS DRAWING IS COPYRIGHT  Do not scale from these drawings | C815          | $(0)0^{-}$     | 7 а      |