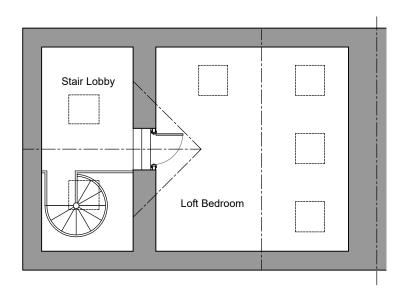

This drawing is Copyright. Check all dimensions on site. Inform Archited/SO of any discrepancies. Work to figured dimensions only.
 Inform Project

 Project
 Content

 The Captains House
 Loft Con

 Captain Robinson Mews
 -PROPCO

## PROPOSED EAST ELEVATION



## PROPOSED FIRST FLOOR LAYOUT





PROPOSED LOFT PLAN



## PROPOSED NORTH ELEVATION



Rev Amendments



K)>

 $\mathbb{K}$ 

| nversion | Status<br>Planning Approval |       |                  | Project No.<br>21CRM |                 |
|----------|-----------------------------|-------|------------------|----------------------|-----------------|
| OSED-    | Scale<br>1:100              | Drawn | Date<br>01.05.21 | Drawing No.<br>03    | Revision Suffix |

Date