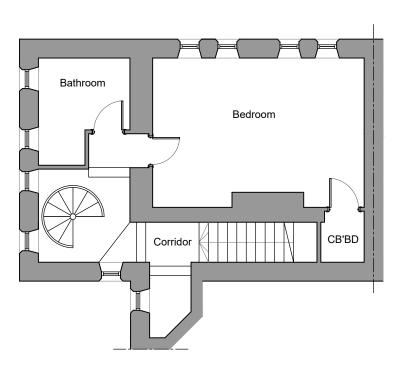

This drawing is Copyright. Check all dimensions on site. Inform Archited/SO of any discrepancies. Work to figured dimensions only.
 Inform Project

 Project
 Content

 The Captains House
 Loft Con

 Captain Robinson Mews
 -PROPCO

## PROPOSED EAST ELEVATION



## PROPOSED FIRST FLOOR LAYOUT





PROPOSED LOFT PLAN



## PROPOSED NORTH ELEVATION



Rev Amendments



K)>

 $\mathbb{K}$ 

| nversion | Status<br>Planning Approval |       |                  | Project No.<br>21CRM |                 |
|----------|-----------------------------|-------|------------------|----------------------|-----------------|
| OSED-    | Scale<br>1:100              | Drawn | Date<br>01.05.21 | Drawing No.<br>03    | Revision Suffix |

Date