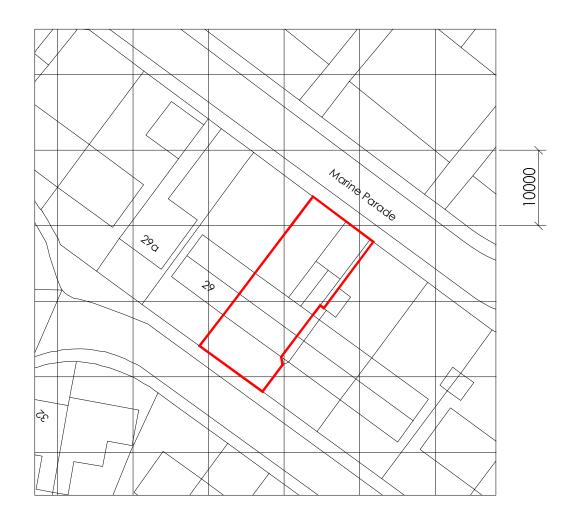

Ordnance Survey (c) Crown Copyright 2021. All rights reserved. Licence number 100022432

Block Plan 1:500 / Site Plan as Existing Block Plan 1:500 / Site Plan as Proposed

Site Area 244 sq.m

dz architecture

| Project Name:<br>27 Mariners Way, Pill |             |                       |         |           |  |  |  |
|----------------------------------------|-------------|-----------------------|---------|-----------|--|--|--|
| Drawing Title:                         |             |                       |         |           |  |  |  |
| Location and Block Plan                |             |                       |         |           |  |  |  |
| Project No:                            | Drawing No: |                       |         | Revision: |  |  |  |
| 757                                    | 001         |                       |         | -         |  |  |  |
| Drawing Status:                        | Date:       | Scale:                | Drawn:  | Reviewed: |  |  |  |
| Planning<br>Regulations                | Apr 21      | 1:500@A3<br>1:1250@A3 | sd<br>B | sd        |  |  |  |