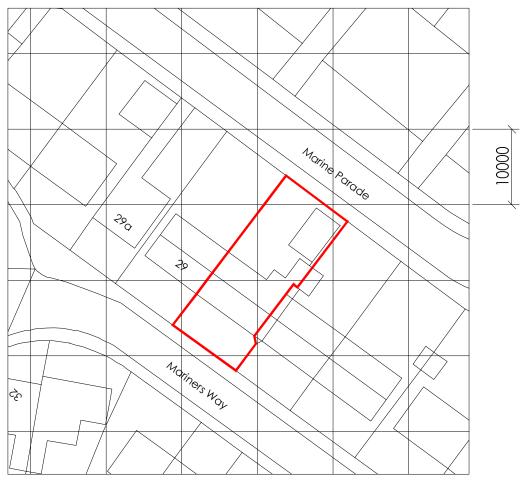

Ordnance Survey (c) Crown Copyright 2021. All rights reserved. Licence number 100022432

Block Plan 1:500 / Site Plan as Existing Block Plan 1:500 / Site Plan as Proposed

Site Area 244 sq.m

dz architecture

| Project Name:<br>27 Mariners Way, Pill |             |                       |         |           |  |  |  |
|----------------------------------------|-------------|-----------------------|---------|-----------|--|--|--|
| Drawing Title:                         |             |                       |         |           |  |  |  |
| Location and Block Plan                |             |                       |         |           |  |  |  |
| Project No:                            | Drawing No: |                       |         | Revision: |  |  |  |
| 757                                    | 001         |                       |         | -         |  |  |  |
| Drawing Status:                        | Date:       | Scale:                | Drawn:  | Reviewed: |  |  |  |
| Planning<br>Regulations                | Apr 21      | 1:500@A3<br>1:1250@A3 | sd<br>B | sd        |  |  |  |