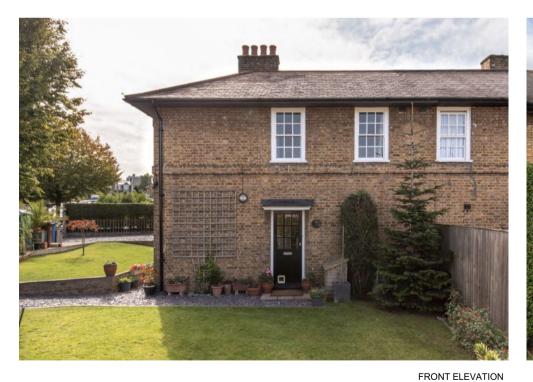

SIDE ELEVATION FROM HAWKSLADE ROAD

FRONT ELEVATION FROM STREET

REAR ELEVATION

| Γ |                                         | Client                | Rev | : Revision Note: Date: | В | By: | Project          | Drawn by | Date     | Drawing No. | Revision |
|---|-----------------------------------------|-----------------------|-----|------------------------|---|-----|------------------|----------|----------|-------------|----------|
|   |                                         | Mr. & Mrs. J. HOLDING |     |                        |   |     | 4 Hawkslade Road |          | 01/10/20 |             |          |
|   | FRANCIS                                 | Structural Engineer   |     |                        |   |     | Drawing Title    | Scale    |          | _           |          |
|   | FPHILIPSARCHITECTS                      | Services Engineer     | _   |                        |   |     | SITE PHOTOS      | Job No.  | D A3     | 121         |          |
|   | RIBA /#/<br>studio@francisphilips.co.uk | Quantity Surveyor     |     |                        |   |     |                  |          |          |             |          |