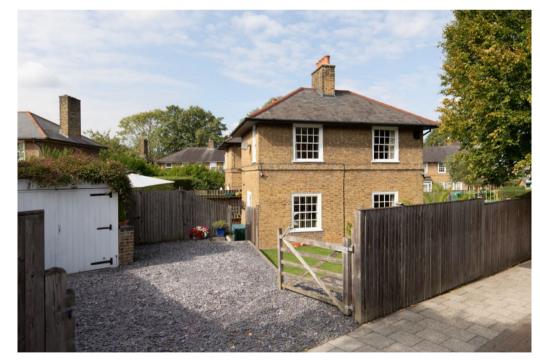

SIDE ELEVATION FROM HAWKSLADE ROAD

FRONT ELEVATION FROM STREET







REAR ELEVATION

| Γ |                                         | Client                | Rev | : Revision Note: Date: | В | By: | Project          | Drawn by | Date     | Drawing No. | Revision |
|---|-----------------------------------------|-----------------------|-----|------------------------|---|-----|------------------|----------|----------|-------------|----------|
|   |                                         | Mr. & Mrs. J. HOLDING |     |                        |   |     | 4 Hawkslade Road |          | 01/10/20 |             |          |
|   | FRANCIS                                 | Structural Engineer   |     |                        |   |     | Drawing Title    | Scale    |          | _           |          |
|   | FPHILIPSARCHITECTS                      | Services Engineer