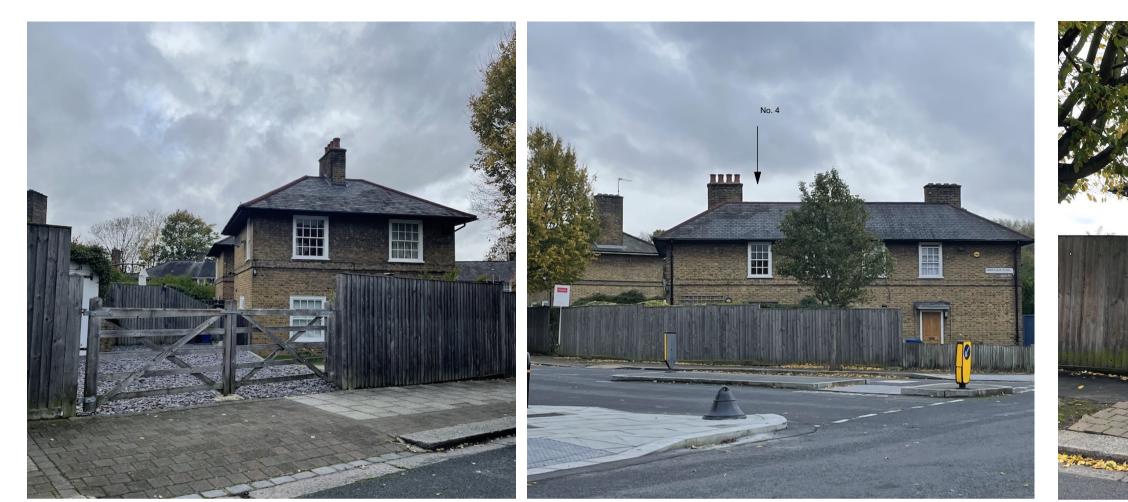

SIDE ELEVATION FROM HAWKSLADE ROAD

FRONT ELEVATION FROM STREET







REAR ELEVATION

| Γ |                                         | Client                | Rev | : Revision Note: Date: | В | By: | Project          | Drawn by | Date     | Drawing No. | Revision |
|---|-----------------------------------------|-----------------------|-----|------------------------|---|-----|------------------|----------|----------|-------------|----------|
|   |                                         | Mr. & Mrs. J. HOLDING |     |                        |   |     | 4 Hawkslade Road |          | 01/10/20 |             |          |
|   | FRANCIS                                 | Structural Engineer   |     |                        |   |     | Drawing Title    | Scale    |          | _           |