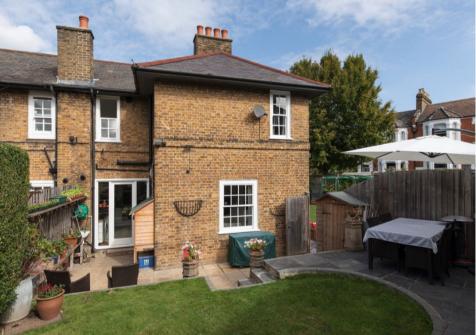

SIDE ELEVATION FROM HAWKSLADE ROAD

FRONT ELEVATION FROM STREET

REAR ELEVATION

| Γ |                                         | Client                | Rev | : Revision Note: Date: | В | By: | Project          | Drawn by | Date     | Drawing No. | Revision |
|---|-----------------------------------------|-----------------------|-----|------------------------|---|-----|------------------|----------|----------|-------------|----------|
|   |                                         | Mr. & Mrs. J. HOLDING |     |                        |   |     | 4 Hawkslade Road |          | 01/10/20 |             |          |
|   | FRANCIS                                 | Structural Engineer   |     |                        |   |     | Drawing Title    | Scale    |          | _           |          |
|   | FPHILIPSARCHITECTS                      | Services Engineer     | _   |                        |   |     | SITE PHOTOS      | Job No.  | D A3     | 121         |          |
|   | RIBA /#/<br>studio@francisphilips.co.uk | Quantity Surveyor     |     |                        |   |     |                  |          |          |             |          |