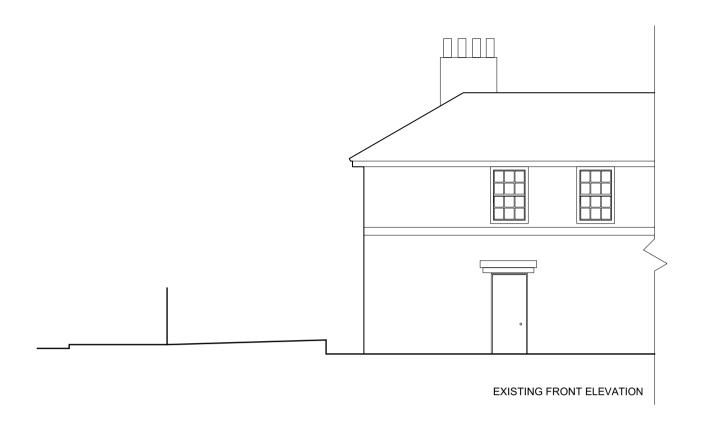

0 10

1:100@A3

|                             | Ciletti               | Re | v: Revision Note: | Date: | By: | Floject          | Diawii by | Date     | Drawing No. | Revision |
|-----------------------------|-----------------------|----|-------------------|-------|-----|------------------|-----------|----------|-------------|----------|
|                             | Mr. & Mrs. J. HOLDING |    |                   |       |     | 4 Hawkslade Road |           | 01/10/20 |             |          |
| FRANCIS                     | Structural Engineer   |    |                   |       |     | Drawing Title    | Scale     | 1        |             |          |
| PHILIPS ARCHITECTS          |                       |    |                   |       |     | EVICTING         | 1:100 @   | ) A3     | 110         |          |
| ARCHITECTS                  | Services Engineer     | 1  |                   |       |     | EXISTING         | Job No.   |          | 1 1 ( )     |          |
| DID A 18T6.                 |                       |    |                   |       |     | ELEVATIONS       |           |          |             |          |
| RIBA 🗯                      | Quantity Surveyor     |    |                   |       |     |                  |           |          |             |          |
| studio@francisphilips.co.uk |                       |    |                   |       |     |                  |           |          |             |          |
|                             |                       |    |                   |       |     |                  |           |          |             |          |