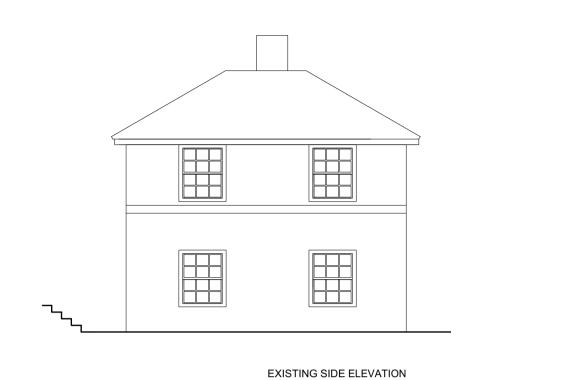

0 10

1:100@A3

|                             | Ciletti               | Re | v: Revision Note: | Date: | By: | Floject          | Diawii by | Date     | Drawing No. | Revision |
|-----------------------------|-----------------------|----|-------------------|-------|-----|------------------|-----------|----------|-------------|----------|
|                             | Mr. & Mrs. J. HOLDING |    |                   |       |     | 4 Hawkslade Road |           | 01/10/20 |             |          |
| FRANCIS                     | Structural Engineer   |    |                   |       |     | Drawing Title    | Scale     | 1        |             |          |
| PHILIPS ARCHITECTS          |                       |    |                   |       |     | EVICTING         | 1:100 @   | ) A3     | 110         |          |
| ARCHITECTS                  | Services Engineer     | 1  |                   |       |     | EXISTING         | Job No.   |          | 1 1 ( )     |          |
| DID A 18T6.                 |                       |    |                   |       |     | ELEVATIONS       |           |          |             |          |
| RIBA 🗯                      | Quantity Surveyor     |    |                   |       |     |                  |           |          |             |          |
| studio@francisphilips.co.uk |                       |    |                   |       |     |                  |           |          |             |          |
|                             |                       |    |                   |       |     |                  |           |          |             |          |