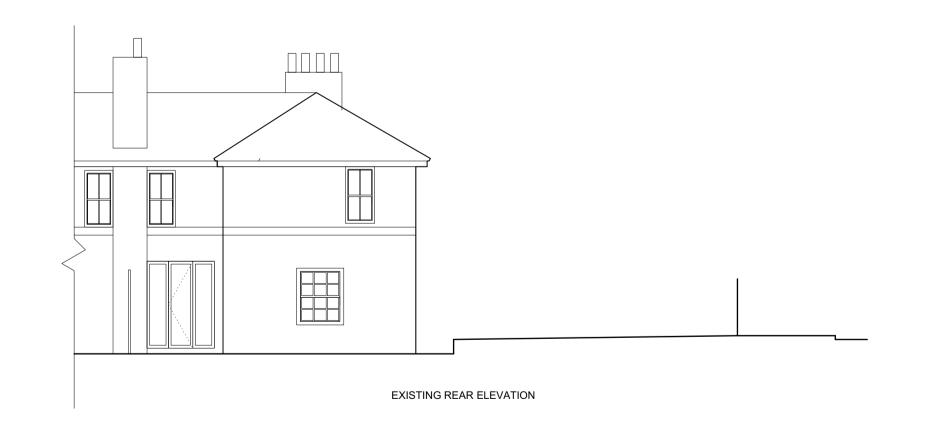

0 10

1:100@A3

|                             | Ciletti               | Re | v: Revision Note: | Date: | By: | Floject          | Diawii by | Date     | Drawing No. | Revision |
|-----------------------------|-----------------------|----|-------------------|-------|-----|------------------|-----------|----------|-------------|----------|
|                             | Mr. & Mrs. J. HOLDING |    |                   |       |     | 4 Hawkslade Road |           | 01/10/20 |             |          |
| FRANCIS                     | Structural Engineer   |    |                   |       |     | Drawing Title    | Scale     | 1        |             |          |
| PHILIPS ARCHITECTS          |                       |    |                   |       |     | EVICTING         | 1:100 @   | ) A3     | 110         |          |
| ARCHITECTS                  | Services Engineer     | 1  |                   |       |     | EXISTING         | Job No.   |          | 1 1 ( )     |          |
| DID A 18T6.                 |                       |    |                   |       |     | ELEVATIONS       |           |          |             |          |
| RIBA 🗯                      | Quantity Surveyor     |    |                   |       |     |                  |           |          |             |          |
| studio@francisphilips.co.uk |                       |    |                   |       |     |                  |           |          |             |          |
|                             |                       |    |                   |       |     |                  |           |          |             |          |