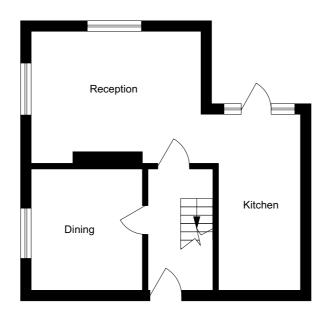

**EXISTING** ROOF PLAN

**EXISTING** FIRST FLOOR PLAN

**EXISTING** GROUND FLOOR PLAN

|                                        |                    | Client                | Rev: Revision Note: | Date: | By: | Project          | Drawn by   | Date     | Drawing No. | Revision |
|----------------------------------------|--------------------|-----------------------|---------------------|-------|-----|------------------|------------|----------|-------------|----------|
|                                        |                    | Mr. & Mrs. J. HOLDING |                     |       |     | 4 Hawkslade Road |            | 01/10/20 |             |          |
| $\wedge$                               | FRANCIS<br>PHILIPS | Structural Engineer   | -                   |       |     | Drawing Title    | Scale      |          | 1           |          |
| FA                                     |                    |                       |                     |       |     | EVICTING         | 1:100 @ A3 |          | 1 🔿 1       |          |
| \ \\\\\\\\\\\\\\\\\\\\\\\\\\\\\\\\\\\\ | ARCHITECTS         | Services Engineer     |                     |       |     | EXISTING         | Job No.    |          | 1           |          |
| 00000000 to                            |                    |                       |                     |       |     | Floor Plans      |            |          |             |          |
| RIBA 🗯                                 |                    | Quantity Surveyor     | 1                   |       |     |                  |            |          |             |          |
| studio@francisphilips.co.uk            |                    |                       |                     |       |     |                  |            |          |             |          |