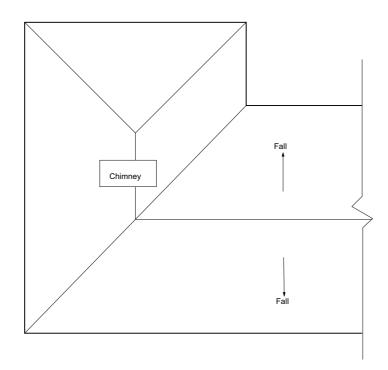

**EXISTING** ROOF PLAN

**EXISTING** FIRST FLOOR PLAN

**EXISTING** GROUND FLOOR PLAN

|                                        |                    | Client                | Rev: Revision Note: | Date: | By: | Project          | Drawn by   | Date     | Drawing No. | Revision |
|----------------------------------------|--------------------|-----------------------|---------------------|-------|-----|------------------|------------|----------|-------------|----------|
|                                        |                    | Mr. & Mrs. J. HOLDING |                     |       |     | 4 Hawkslade Road |            | 01/10/20 |             |          |
| $\wedge$                               | FRANCIS<br>PHILIPS | Structural Engineer   | -                   |       |     | Drawing Title    | Scale      |          | 1           |          |
| FA                                     |                    |                       |                     |       |     | EVICTING         | 1:100 @ A3 |          | 1 🔿 1       |          |
| \ \\\\\\\\\\\\\\\\\\\\\\\\\\\\\\\\\\\\ | ARCHITECTS         | Services Engineer     |                     |       |     | EXISTING         | Job No.    |          | 1           |          |
| 00000000 to                            |                    |                       |                     |       |     | Floor Plans      |            |          |             |          |
| RIBA 🗯                                 |                    | Quantity Surveyor     | 1                   |       |     |                  |            |          |             |          |
| studio@francisphilips.co.uk            |                    |                       |                     |       |     |                  |            |          |             |          |