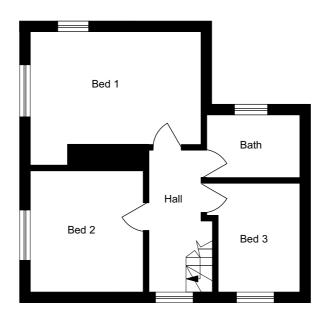

**EXISTING** ROOF PLAN

**EXISTING** FIRST FLOOR PLAN

**EXISTING** GROUND FLOOR PLAN

|                                        |                    | Client                | Rev: Revision Note: | Date: | By: | Project          | Drawn by   | Date     | Drawing No. | Revision |
|----------------------------------------|--------------------|-----------------------|---------------------|-------|-----|------------------|------------|----------|-------------|----------|
|                                        |                    | Mr. & Mrs. J. HOLDING |                     |       |     | 4 Hawkslade Road |            | 01/10/20 |             |          |
| $\wedge$                               | FRANCIS<br>PHILIPS | Structural Engineer   | -                   |       |     | Drawing Title    | Scale      |          | 1           |          |
| FA                                     |                    |                       |                     |       |     | EVICTING         | 1:100 @ A3 |          | 1 🔿 1       |          |
| \ \\\\\\\\\\\\\\\\\\\\\\\\\\\\\\\\\\\\ | ARCHITECTS         | Services Engineer     |                     |       |     | EXISTING         | Job No.    |          | 1           |          |
| 00000000 to                            |                    |                       |                     |       |     | Floor Plans      |            |          |             |          |
| RIBA 🗯                                 |                    | Quantity Surveyor     | 1                   |       |     |                  |            |          |             |          |
| studio@francisphilips.co.uk            |                    |                       |                     |       |     |                  |            |          |             |          |