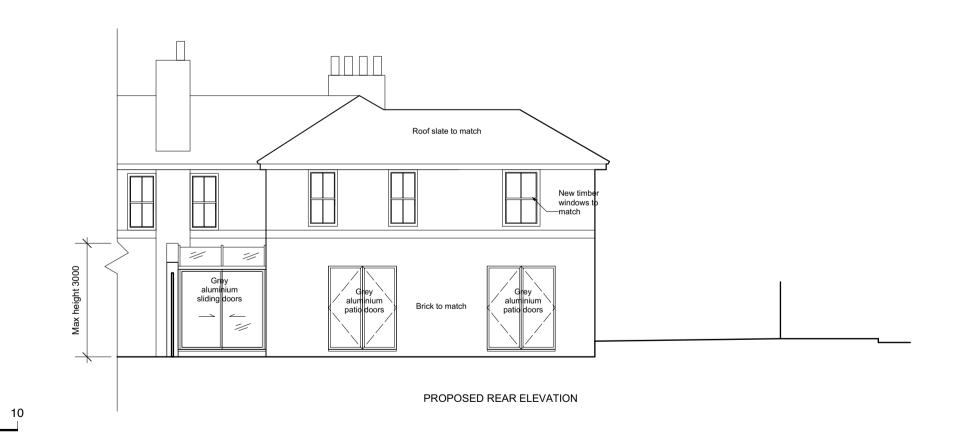

1:100@A3

|   |               |                  | Ciletti               | Rev: Revision Note: | Date: | FIGER              | Diawii by | Date     | Drawing No.     | Revision |
|---|---------------|------------------|-----------------------|---------------------|-------|--------------------|-----------|----------|-----------------|----------|
|   |               |                  | Mr. & Mrs. J. HOLDING |                     |       | 4 Hawkslade Road   |           | 01/10/20 |                 |          |
|   |               | PHILIPS          | Structural Engineer   | 1                   |       | Drawing Title      | Scale     |          | 1               |          |
|   |               |                  |                       |                     |       | PROPOSED           | 1:100     | @ A3     | $\sim$ 1 $\sim$ |          |
|   | · I           | ARCHITECTS       | Services Engineer     |                     |       |                    | Job No.   |          | 1 .51()         |          |
|   | DIDA A        |                  |                       |                     |       | ELEVATIONS SHEET 1 |           |          |                 |          |
|   | RIBA 🗯        | ł                | Quantity Surveyor     | 1                   |       |                    |           |          |                 |          |
|   | studio@franci | sisphilips.co.uk |                       |                     |       |                    |           |          |                 |          |
| L |               |                  |                       |                     |       |                    |           |          |                 |          |