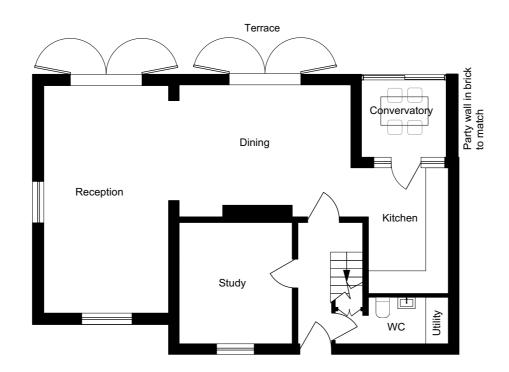

**PROPOSED** ROOF PLAN

**PROPOSED** FIRST FLOOR PLAN

**PROPOSED** GROUND FLOOR PLAN

|           |                    | Client                | Rev: | Revision Note: | Date: | By: | Project          | Drawn by | Date     | Drawing No. | Revision |
|-----------|--------------------|-----------------------|------|----------------|-------|-----|------------------|----------|----------|-------------|----------|
|           |                    | Mr. & Mrs. J. HOLDING |      |                |       |     | 4 Hawkslade Road |          | 01/10/20 |             |          |
|           | FRANCIS            | Structural Engineer   |      |                |       |     | Drawing Title    | Scale    |          |             |          |
| (F)A      | PHILIPS            |                       |      |                |       |     | PROPOSED         | 1:100 @  | ) A3     | 201         |          |
| _         | ARCHITECTS         | Services Engineer     |      |                |       |     | Floor Plans      | Job No.  |          | 30 I        |          |
| RIBA      | <b>#</b>           | Quantity Surveyor     |      |                |       |     |                  |          |          |             |          |
| studio@fr | ancisphilips.co.uk |                       |      |                |       |     |                  |          |          |             |          |