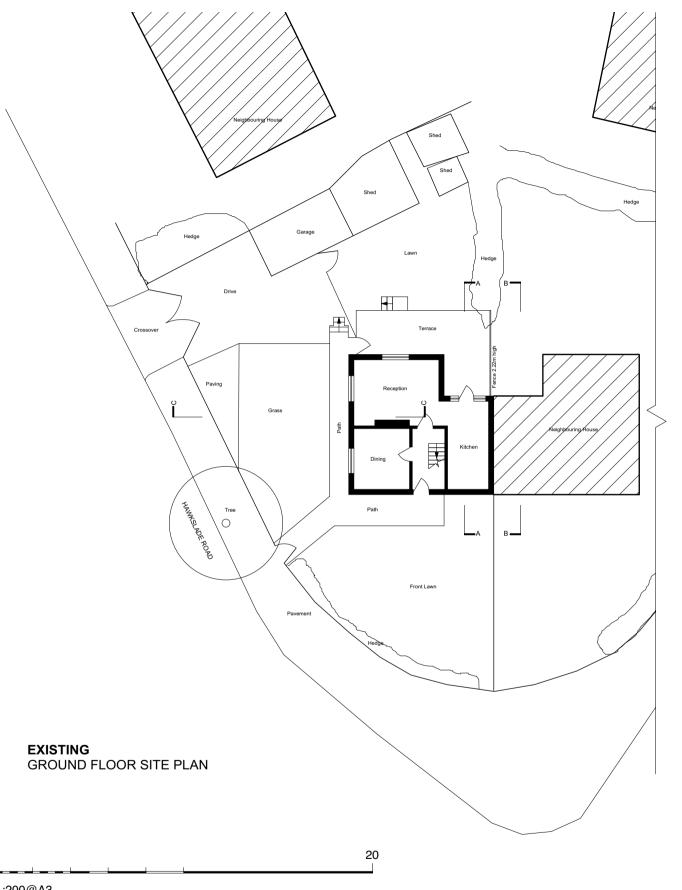

1:200@A3

Mr. & Mrs. J. HOLDING 4 Hawkslade Road 01/10/20 FRANCIS
PHILIPS
ARCHITECTS
Services Engineer Structural Engineer Drawing Title 100 1:200 @ A3 **EXISTING & PROPOSED** Site Plan RIBA # studio@francisphilips.co.uk