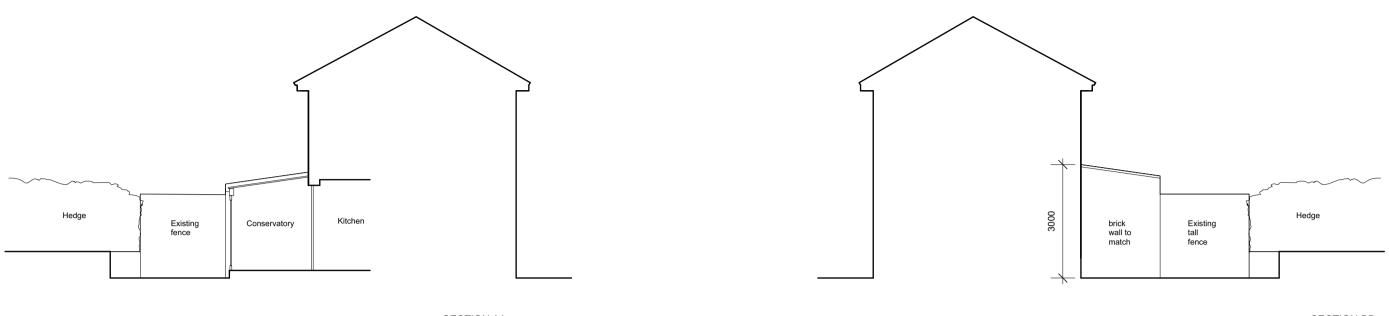

SECTION AA SHOWING SECTION THROUGH CONSERVATORY SECTION BB SHOWING EAST ELEVATION OF CONSERVATORY

0 10

1:100@A3

|             |                  | Ciletti               | Rev: Revision Note: | Date: |                      | Diawii by | Date     | Drawing No.        | Revision |
|-------------|------------------|-----------------------|---------------------|-------|----------------------|-----------|----------|--------------------|----------|
|             |                  | Mr. & Mrs. J. HOLDING |                     |       | 4 Hawkslade Road     |           | 01/10/20 |                    |          |
| $\wedge$    | FRANCIS          | Structural Engineer   |                     |       | Drawing Title        | Scale     |          | 1                  |          |
| F A         | PHILIPS          |                       |                     |       | DRODOSED             | 1:100 @   | ) A3     | $\bigcirc$ 1 1     |          |
| V.          | ARCHITECTS       | Services Engineer     | 1                   |       |                      | Job No.   |          | † <sub>-</sub> 411 |          |
| DID I I     | **               |                       |                     |       | SECTIONS AA, BB & CC |           |          |                    |          |
| RIBA #      | Ħ/               | Quantity Surveyor     | -                   |       |                      |           |          |                    |          |
| studio@fran | cisphilips.co.uk |                       |                     |       |                      |           |          |                    |          |
|             |                  |                       |                     |       |                      |           |          |                    |          |