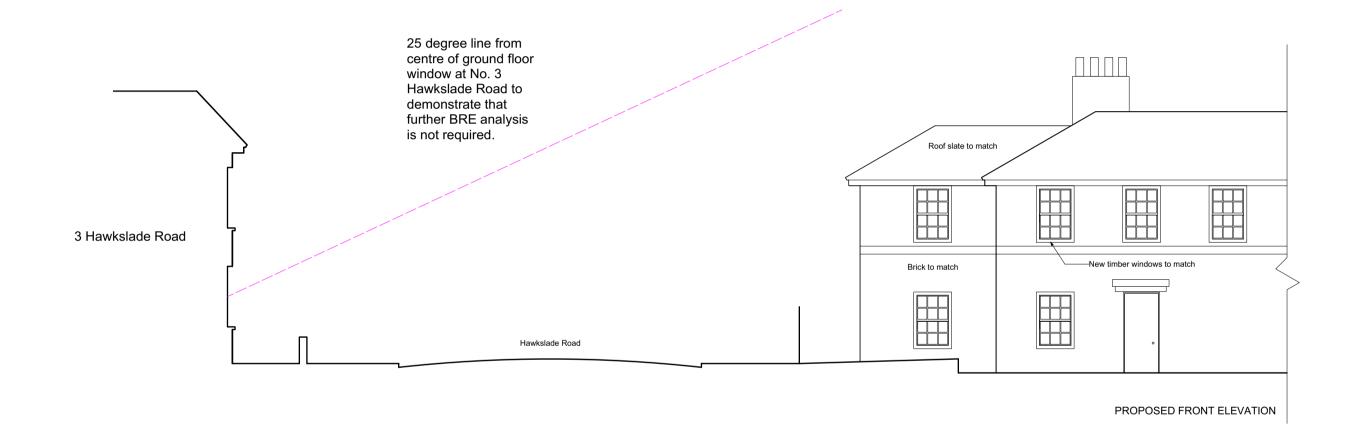

1:100@A3

|   |             |                  | Client                | Rev: Revision Note: | Date: | Ву: | Project            | Drawn by | Date     | Drawing No.     | Revision |
|---|-------------|------------------|-----------------------|---------------------|-------|-----|--------------------|----------|----------|-----------------|----------|
|   |             |                  | Mr. & Mrs. J. HOLDING |                     |       |     | 4 Hawkslade Road   |          | 01/10/20 |                 |          |
|   | $\wedge$    | FRANCIS          | Structural Engineer   |                     |       |     | Drawing Title      | Scale    | I.       |                 |          |
|   | (F)(A)      | PHILIPS          |                       |                     |       |     |                    | 1:100 @  | ) A3     | $\sim$ 1 $\sim$ |          |
|   | YPY         | ARCHITECTS       | Sandae Engineer       | _                   |       |     | PROPOSED           | Job No.  |          | ↓               |          |
|   | •           |                  | Services Engineer     |                     |       |     | 25 degree line BRE | JOD NO.  |          |                 |          |
|   | RIBA #      | H                |                       |                     |       |     | 25 degree line ble |          |          |                 |          |
|   | KIDV #      | H'               | Quantity Surveyor     | 1                   |       |     | study              |          |          |                 |          |
|   | studio@fran | cisphilips.co.uk |                       |                     |       |     |                    |          |          |                 |          |
| L |             |                  |                       |                     |       |     |                    |          |          |                 |          |