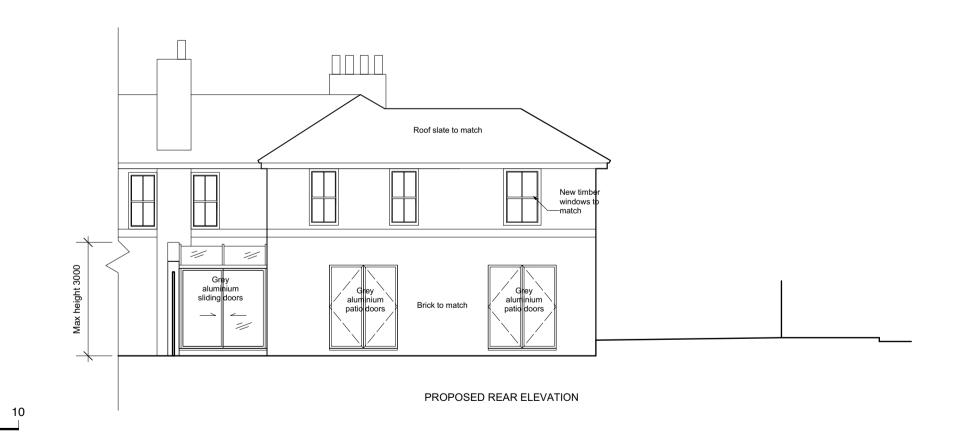

1:100@A3

|   |               |                  | Ciletti               | Rev: Revision Note: | Date: | FIGER              | Diawii by | Date     | Drawing No.     | Revision |
|---|---------------|------------------|-----------------------|---------------------|-------|--------------------|-----------|----------|-----------------|----------|
|   |               |                  | Mr. & Mrs. J. HOLDING |                     |       | 4 Hawkslade Road   |           | 01/10/20 |                 |          |
|   |               | FRANCIS          | Structural Engineer   | 1                   |       | Drawing Title      | Scale     | 1        |                 |          |
|   |               | PHILIPS          |                       |                     |       | PROPOSED           | 1:100     | @ A3     | $\sim$ 1 $\sim$ |          |
|   | · I           | ARCHITECTS       | Services Engineer     |                     |       |                    | Job No.   |          | 1 .51()         |          |
|   | DIDA A        |                  |                       |                     |       | ELEVATIONS SHEET 1 |           |          |                 |          |
|   | RIBA 🗯        | ł                | Quantity Surveyor     | 1                   |       |                    |           |          |                 |          |
|   | studio@franci | sisphilips.co.uk |                       |                     |       |                    |           |          |                 |          |
| L |               |                  |                       |                     |       |                    |           |          |                 |          |