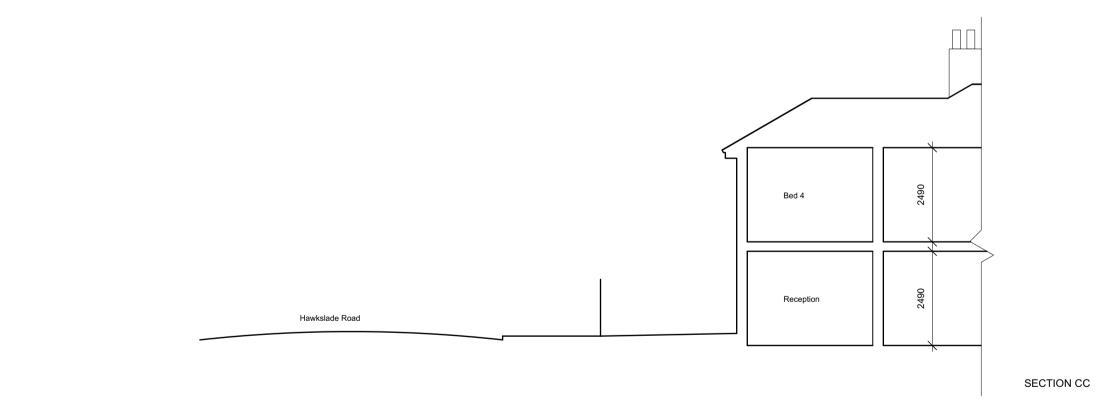

SECTION AA SHOWING SECTION THROUGH CONSERVATORY SECTION BB SHOWING EAST ELEVATION OF CONSERVATORY

0 10

1:100@A3

|             |                  | Ciletti               | Rev: Revision Note: | Date: |                      | Diawii by | Date     | Drawing No.        | Revision |
|-------------|------------------|-----------------------|---------------------|-------|----------------------|-----------|----------|--------------------|----------|
|             |                  | Mr. & Mrs. J. HOLDING |                     |       | 4 Hawkslade Road     |           | 01/10/20 |                    |          |
| $\wedge$    | FRANCIS          | Structural Engineer   |                     |       | Drawing Title        | Scale     |          | 1                  |          |
| F A         | PHILIPS          |                       |                     |       | DRODOSED             | 1:100 @   | ) A3     | $\bigcirc$ 1 1     |          |
| V.          | ARCHITECTS       | Services Engineer     | 1                   |       |                      | Job No.   |          | † <sub>-</sub> 411 |          |
| DID I I     | **               |                       |                     |       | SECTIONS AA, BB & CC |           |          |                    |          |
| RIBA #      | Ħ/               | Quantity Surveyor     | -                   |       |                      |           |          |                    |          |
| studio@fran | cisphilips.co.uk |                       |                     |       |                      |           |          |                    |          |
|             |                  |                       |                     |       |                      |           |          |                    |          |