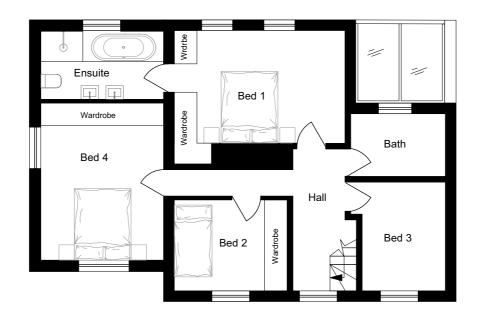

**PROPOSED** ROOF PLAN

**PROPOSED** FIRST FLOOR PLAN

**PROPOSED** GROUND FLOOR PLAN

|           |                    | Client                | Rev: | Revision Note: | Date: | By: | Project          | Drawn by | Date     | Drawing No. | Revision |
|-----------|--------------------|-----------------------|------|----------------|-------|-----|------------------|----------|----------|-------------|----------|
|           |                    | Mr. & Mrs. J. HOLDING |      |                |       |     | 4 Hawkslade Road |          | 01/10/20 |             |          |
|           | FRANCIS            | Structural Engineer   |      |                |       |     | Drawing Title    | Scale    |          |             |          |
| (F)A      | PHILIPS            |                       |      |                |       |     | PROPOSED         | 1:100 @  | ) A3     | 201         |          |
| _         | ARCHITECTS         | Services Engineer     |      |                |       |     | Floor Plans      | Job No.  |          | 30 I        |          |
| RIBA      | <b>#</b>           | Quantity Surveyor     |      |                |       |     |                  |          |          |             |          |
| studio@fr | ancisphilips.co.uk |                       |      |                |       |     |                  |          |          |             |          |