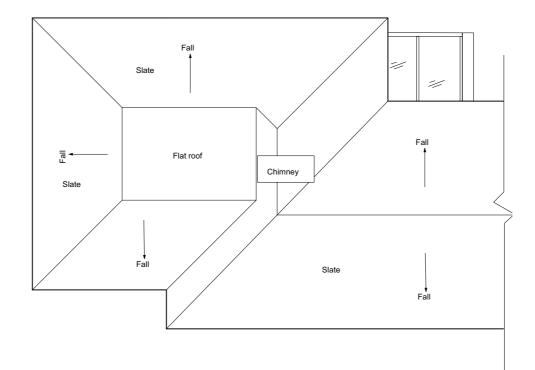

**PROPOSED** ROOF PLAN

**PROPOSED** FIRST FLOOR PLAN

**PROPOSED** GROUND FLOOR PLAN

|           |                    | Client                | Rev: | Revision Note: | Date: | By: | Project          | Drawn by | Date     | Drawing No. | Revision |
|-----------|--------------------|-----------------------|------|----------------|-------|-----|------------------|----------|----------|-------------|----------|
|           |                    | Mr. & Mrs. J. HOLDING |      |                |       |     | 4 Hawkslade Road |          | 01/10/20 |             |          |
|           | FRANCIS            | Structural Engineer   |      |                |       |     | Drawing Title    | Scale    |          |             |          |
| (F)A      | PHILIPS            |                       |      |                |       |     | PROPOSED         | 1:100 @  | ) A3     | 201         |          |
| _         | ARCHITECTS         | Services Engineer     |      |                |       |     | Floor Plans      | Job No.  |          | 30 I        |          |
| RIBA      | <b>#</b>           | Quantity Surveyor     |      |                |       |     |                  |          |          |             |          |
| studio@fr | ancisphilips.co.uk |                       |      |                |       |     |                  |          |          |             |          |