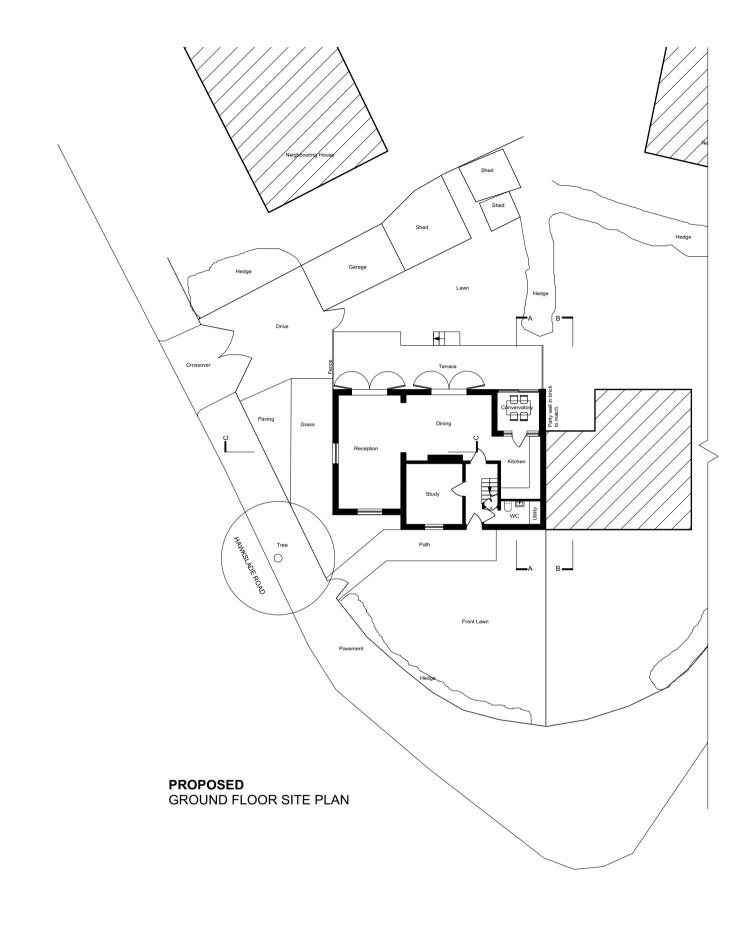

1:200@A3

Mr. & Mrs. J. HOLDING 4 Hawkslade Road 01/10/20 FRANCIS
PHILIPS
ARCHITECTS
Services Engineer Structural Engineer Drawing Title 100 1:200 @ A3 **EXISTING & PROPOSED** Site Plan RIBA # studio@francisphilips.co.uk