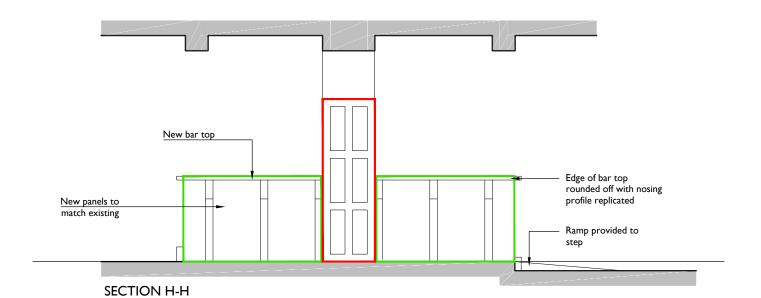

| Proposed Section H 2018/ 1:50 @ A3

2 KEY PLAN 2018 1:100 @ A3

0 500mm l m 2 m 3 m 5 m

07/05/2021 16:46:04

Drawings are based on survey data and may not accurately represent what is physically present.

Do not scale from this drawing. All dimensions are to be verified on site before proceeding with the work.

Proposed Section H

LAST REVISED 07/05/2021 SIZE SCALE A3L 1:50

REV SUITABILITY/REASON FOR ISSUE
P01.01 S0 - Work In Progress

240486-PUR-01-GF-DR-A-2018

IS Bermondsey Square, Tower Bridge Road, London SEI 3UN
© PURCELL 2019. PURCELL ® IS THE TRADING NAME OF PURCELL ARCHITECTURE LTD.