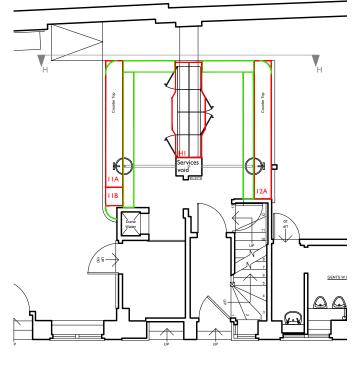

| Proposed Section H 2018/ 1:50 @ A3

2 KEY PLAN 2018 1:100 @ A3

0 500mm l m 2 m 3 m 5 m

07/05/2021 16:46:04

Drawings are based on survey data and may not accurately represent what is physically present.

Do not scale from this drawing. All dimensions are to be verified on site before proceeding with the work.