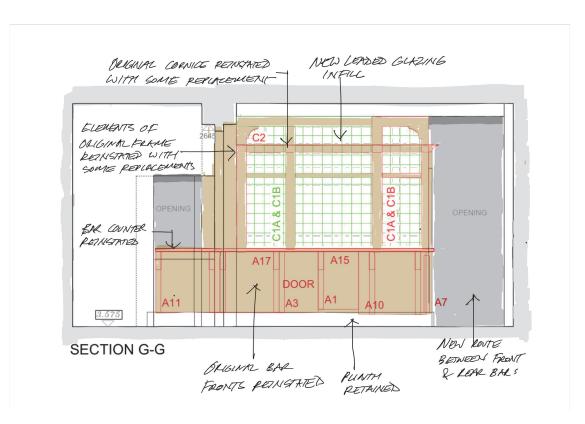

**Proposed Section G** 2017/ 1:50 @ A3

2 KEY PLAN 2017 1:100 @ A3

0 500mm l m 2 m 3 m 5 m

07/05/2021 16:38:45

Drawings are based on survey data and may not accurately represent what is physically present.

Milan Babic Architects Ltd

**Old Justice Pub Conversion** 

JOB NUMBER

240486

**PURCELL** 

**Proposed Section G** 

SIZE SCALE A3L 1:50 07/05/202 I

P01.01 S0 - Work In Progress