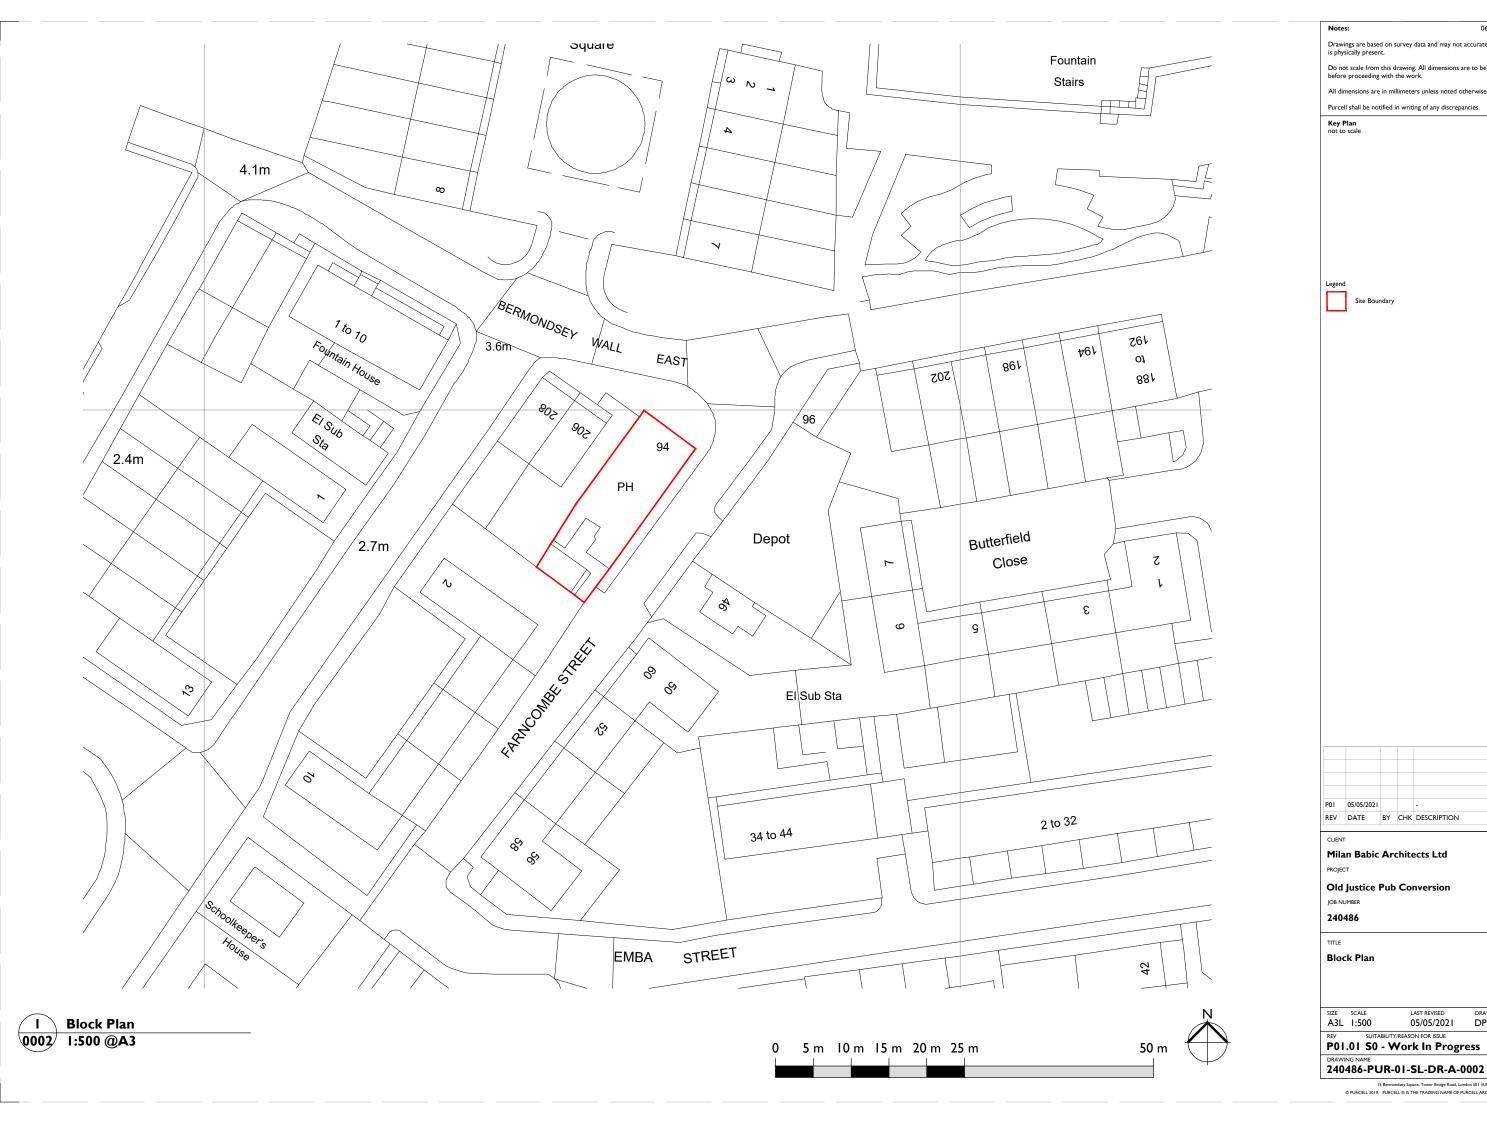

## Notes:

Drawings are based on survey data and may not accurately represent what is physically present.

Do not scale from this drawing. All dimensions are to be verified on site before proceeding with the work.

All dimensions are in millimeters unless noted otherwise.

Purcell shall be notified in writing of any discrepancies.

Key Plan not to scale

Legend Site Boundary

| P01                                                                                         | 05/05/2021 |    |     | -                         |             |               |
|---------------------------------------------------------------------------------------------|------------|----|-----|---------------------------|-------------|---------------|
| REV                                                                                         | DATE       | BY | СНК | DESCRIPTION               |             |               |
| CLIENT<br>Milan Babic Architects Ltd<br>PROJECT<br>Old Justice Pub Conversion<br>JOB NUMBER |            |    |     |                           |             |               |
| 240486                                                                                      |            |    |     |                           | PURCELL     |               |
| TITLE<br>Blo                                                                                | ck Plan    |    |     |                           |             |               |
|                                                                                             |            |    |     |                           |             |               |
| size<br>A3L                                                                                 | scale      |    |     | ast revised<br>)5/05/2021 | drawn<br>DP | CHECKED<br>DH |
| <sup>rev</sup>                                                                              |            |    |     | n for issue<br>k In Progr | ess         |               |
| DRAM/INC NAME                                                                               |            |    |     |                           |             |               |

IS Bermondsey Square, Tower Bridge Road, London SEI 3UN © PURCELL 2019. PURCELL © IS THE TRADING NAME OF PURCELL ARCHITECTURE LTD.