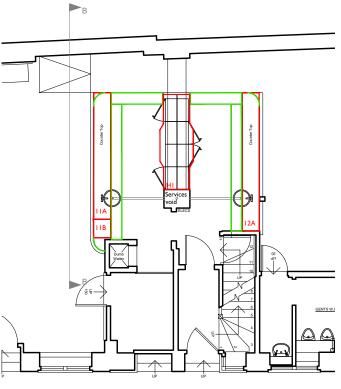

I \ Proposed Section B 2012 1:50 @ A3

2 KEY PLAN 2012 1:100 @ A3

0 500mm l m 2 m 3 m 5 m 4 m

07/05/2021 16:41:07

Drawings are based on survey data and may not accurately represent what is physically present.