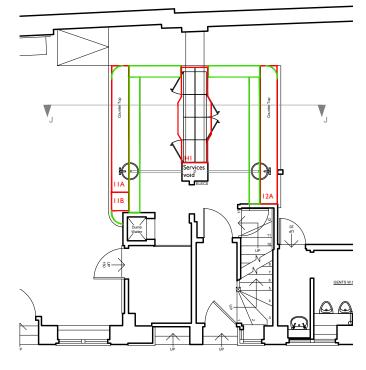

I Proposed Section J 2020/ I:50 @ A3

2 KEY PLAN 2020 I:100 @ A3

0 500mm l m 2 m 3 m 5 m

07/05/2021 16:37:09

Drawings are based on survey data and may not accurately represent what is physically present.

Do not scale from this drawing. All dimensions are to be verified on site before proceeding with the work.