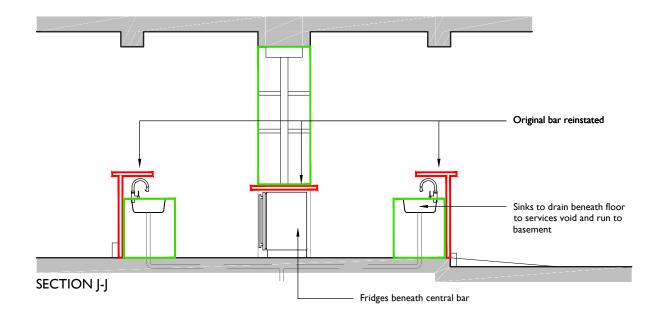

I Proposed Section J 2020/ I:50 @ A3

2 KEY PLAN 2020 I:100 @ A3

0 500mm l m 2 m 3 m 5 m

07/05/2021 16:37:09

Drawings are based on survey data and may not accurately represent what is physically present.

Do not scale from this drawing. All dimensions are to be verified on site before proceeding with the work.