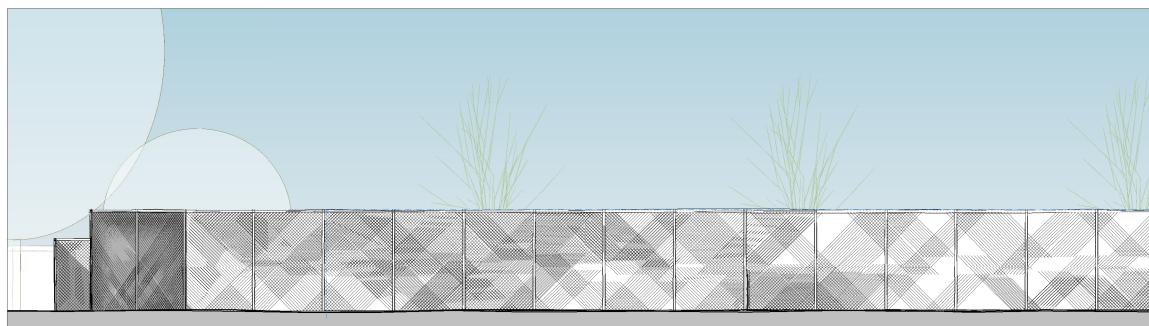

## 1. MUGA- Internal East Elevation

scale 1:100



## 2. MUGA- Internal South Elevation

scale 1:100

This drawing is copyright of Randell Design Ltd  $\ensuremath{\mathbb{C}}$ 

CLIENT Euan & Harriet O'Sullivan PROJECT Apuldram House

DRAWING TITLE MUGA - Elevations Sheet 01

| DATE           | March 2021     |                  |
|----------------|----------------|------------------|
| DWG NO.        | 215 / 3.       | 305              |
| SCALE          | 1 : 100        | ) @ A3           |
| REVISION<br>03 | Planning Issue | DATE<br>22.04.21 |

## NOTES

This drawing is copyright and shall not be reproduced nor used for any other purpose without the written permission of the architects. This drawing must be read in conjunction with all other related drawings and documentation. Permis