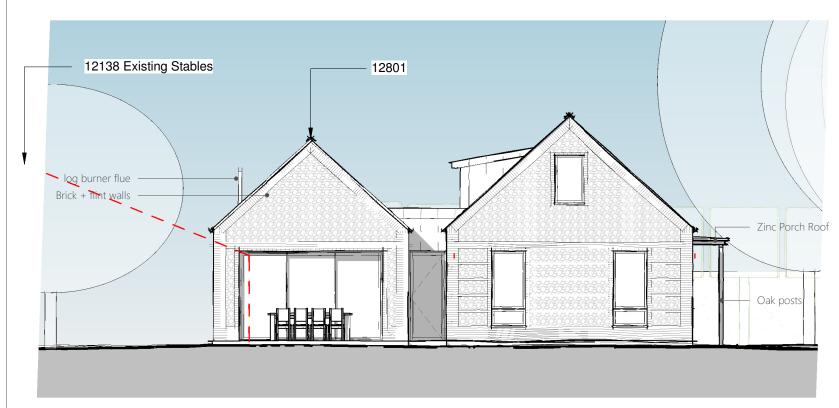

scale 1:100



## 2. Annex - South Elevation

scale 1:100

This drawing is copyright of Randell Design Ltd  $\ensuremath{\mathbb{C}}$ 

CLIENT Euan & Harriet O'Sullivan PROJECT **Apuldram House** 

DRAWING TITLE

**Annex Elevation Sheet 01** 

| DATE           | February 2021<br>215 / 3.201 |                  |
|----------------|------------------------------|------------------|
| DWG NO.        |                              |                  |
| SCALE          | 1 : 100                      | ) @ A3           |
| REVISION<br>06 | Planning Issue               | DATE<br>22.04.21 |

## NOTES

This drawing is copyright and shall not be reproduced nor used for any other purpose without the written permission of the architects. This drawing must be read in conjunction with all other related drawings and d