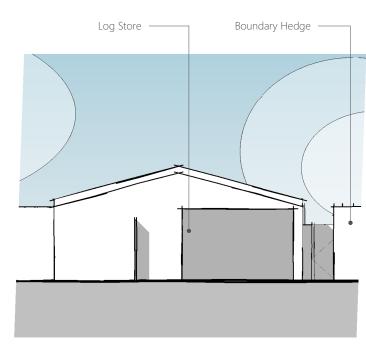

4. Existing Garden Store - West Elevation

scale 1:100

3. Existing Garden Store - South Elevation

scale 1:100

1. Existing Garden Store - East Elevation

scale 1:100

2. Existing Garden Store - North Elevation

scale 1:100