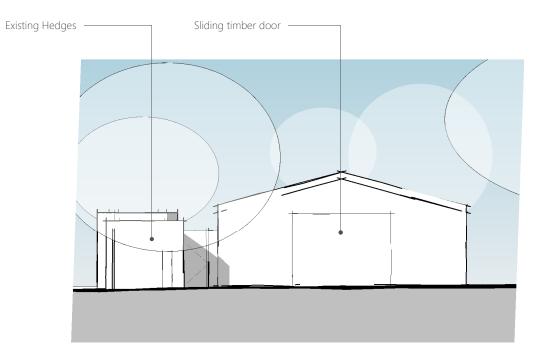

4. Existing Garden Store - West Elevation

scale 1:100

3. Existing Garden Store - South Elevation

scale 1:100

1. Existing Garden Store - East Elevation

scale 1:100

2. Existing Garden Store - North Elevation

scale 1:100