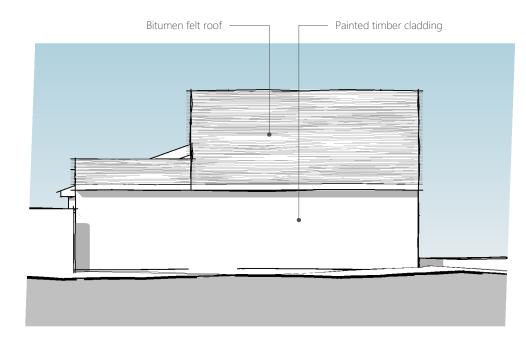

# 1. Existing Garage - East Elevation



### 3. Existing Garage - South Elevation

scale 1:100



#### 2. Existing Garage - North Elevation



## 4. Existing Garage - West Elevation

#### THIS IS A **COLOURED DRAWING** If this box does not appear Red, the drawing may not be represented properly

This drawing is copyright of Randell Design Ltd ©

CLIENT **Euan & Harriet O'Sullivan PROJECT Apuldram House** 

DRAWING TITLE

**Existing Garage Elevations** 

DATE DWG NO.

March 2021 215 / 3.307

SCALE 1:100 @ A3 REVISION 02 Planning Issue 22.04.21

NOTES

This drawing is copyright and shall not be reproduced nor used for any other purpose without the written permission of the architects. This drawing must be read in conjunction with all other related drawings and documentation. Permission is