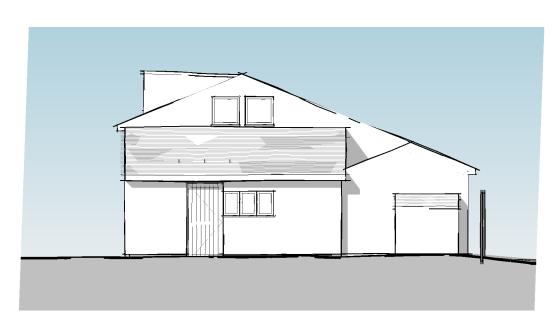

# 1. Existing Garage - East Elevation



### 3. Existing Garage - South Elevation

scale 1:100



#### 2. Existing Garage - North Elevation



## 4. Existing Garage - West Elevation

#### THIS IS A **COLOURED DRAWING** If this box does not appear Red, the drawing may not be represented properly

This drawing is copyright of Randell Design Ltd ©

CLIENT **Euan & Harriet O'Sullivan PROJECT Apuldram House** 

DRAWING TITLE

**Existing Garage Elevations** 

DATE DWG NO.

March 2021 215 / 3.307

SCALE 1:100 @ A3 REVISION 02 Planning Issue 22.04.21

NOTES

This drawing is copyright and shall not be reproduced nor used for any other purpose without the written permission of the architects. This drawing must be read in conjunction with all other related drawings and documentation. Permission is granted to scale from this drawing for th