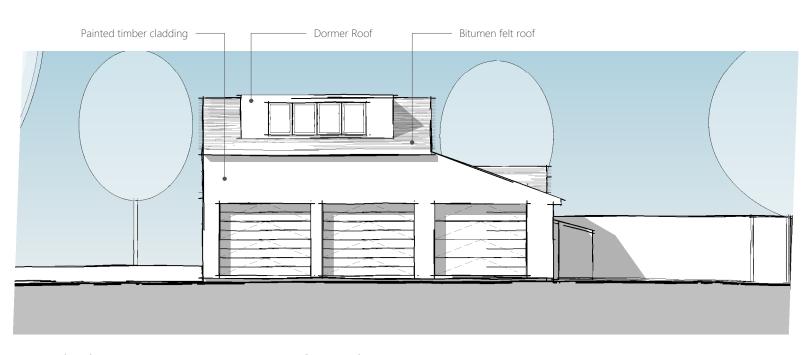

# 1. Existing Garage - East Elevation



### 3. Existing Garage - South Elevation

scale 1:100



#### 2. Existing Garage - North Elevation



## 4. Existing Garage - West Elevation

#### THIS IS A **COLOURED DRAWING** If this box does not appear Red, the drawing may not be represented properly

This drawing is copyright of Randell Design Ltd ©

CLIENT **Euan & Harriet O'Sullivan PROJECT Apuldram House** 

DRAWING TITLE

**Existing Garage Elevations** 

DATE DWG NO.

March 2021 215 / 3.307

SCALE 1:100 @ A3 REVISION 02 Planning Issue 22.04.21

NOTES

This drawing is copyright and shall not be reproduced nor used for any other purpose without the written permission of the architects. This drawing must be read in conjunction with all other related drawings and documentation. Permission is granted to scale from this drawing for the purposes of Local Authority Planning Approval only. Please verify that the information is correctly