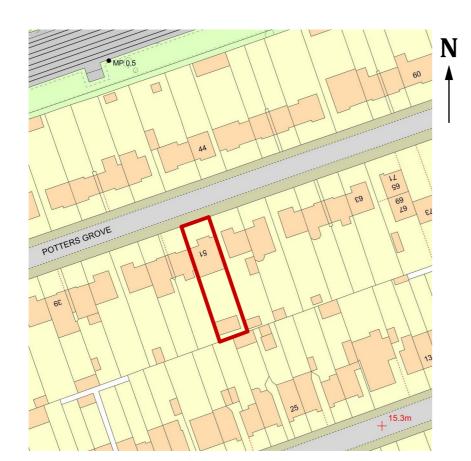

Project:

Two Storey Side Extension & Internal
Renovation:
51 Potters Grove
New Malden
Kingston upon Thames
KT3 5DF

Client:

Samantha & Philip Culling: 51 Potters Grove New Malden Kingston upon Thames KT3 5DF

Existing Site & Block Plans

Scale (A3): 1:1250 & 1:500

Drawing: 24 - 001

Email: barnabyc@barnabyarchitecture.info