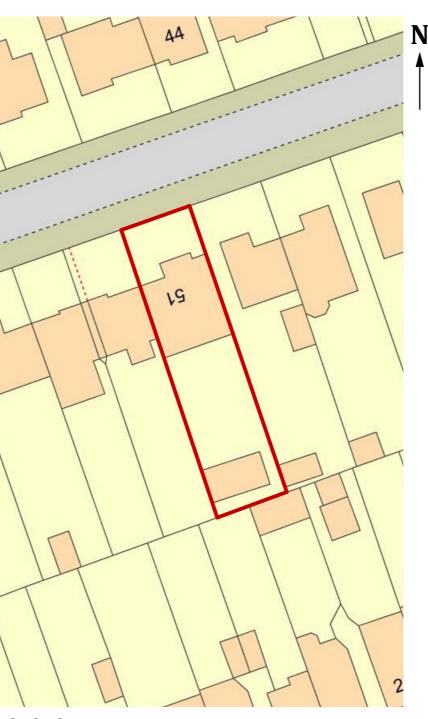

Project:

Two Storey Side Extension & Internal
Renovation:
51 Potters Grove
New Malden
Kingston upon Thames
KT3 5DF

Client:

Samantha & Philip Culling: 51 Potters Grove New Malden Kingston upon Thames KT3 5DF

Existing Site & Block Plans

Scale (A3): 1:1250 & 1:500

Drawing: 24 - 001

Email: barnabyc@barnabyarchitecture.info