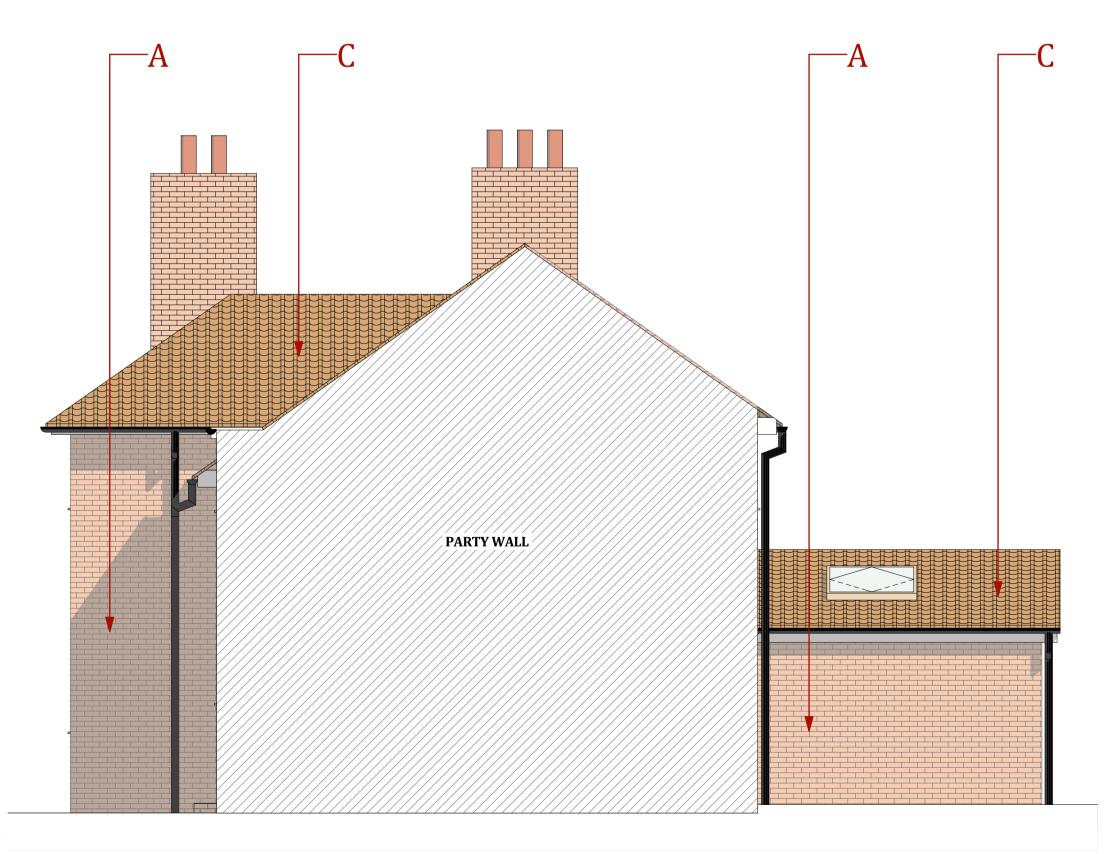

South Elevation West Elevation

Disclaimer:

Do not scale from this drawing.

All particulars and dimensions must be checked on site prior to
commencement and not scaled from the drawings.

This document is copyright and may not be reproduced without
permission of the owner.

Legend: **A** - Red Brick **B** - Vertical Timber Cladding **C** - Clay Plain Tiles

Project:

Two Storey Side Extension & Internal Renovation:
51 Potters Grove
New Malden
Kingston upon Thames
KT3 5DF

Client:

Scale (A1):

Samantha & Philip Culling: 51 Potters Grove New Malden Kingston upon Thames KT3 5DF

Existing Elevations
1:50

Drawing: 24 - 003

barnaby

Email: barnabyc@barnabyarchitecture.info