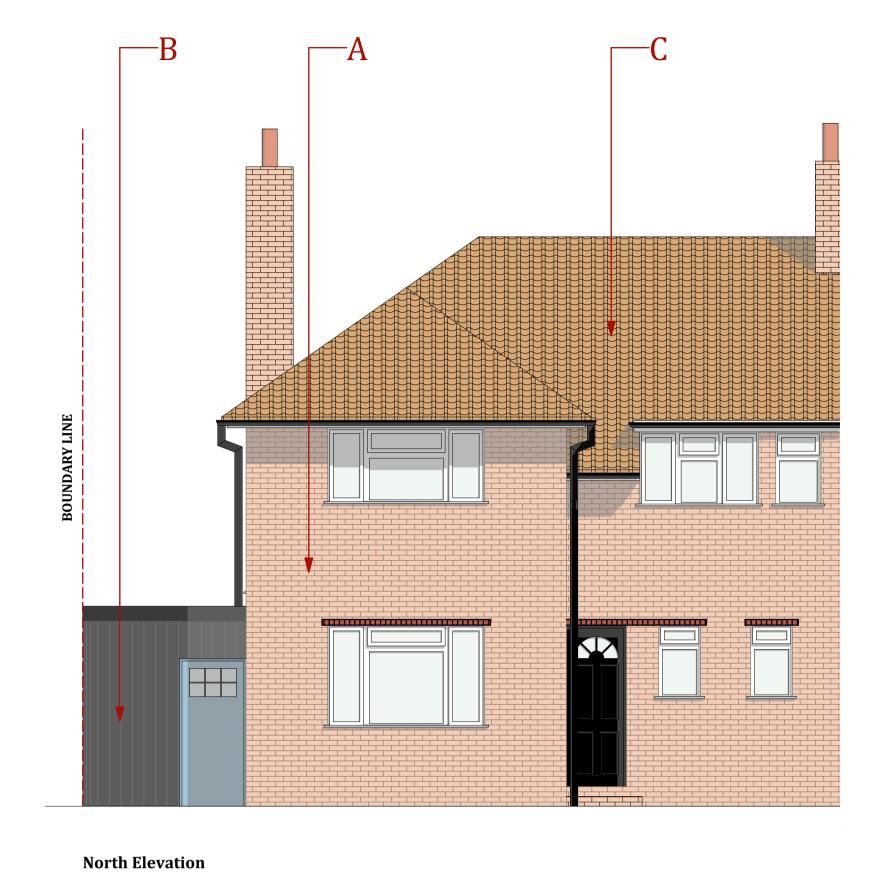

South Elevation West Elevation

Disclaimer:

Do not scale from this drawing.

All particulars and dimensions must be checked on site prior to
commencement and not scaled from the drawings.

This document is copyright and may not be reproduced without
permission of the owner.

Legend: **A** - Red Brick **B** - Vertical Timber Cladding **C** - Clay Plain Tiles

Project:

Two Storey Side Extension & Internal Renovation:
51 Potters Grove
New Malden
Kingston upon Thames
KT3 5DF

Client:

Scale (A1):

Samantha & Philip Culling: 51 Potters Grove New Malden Kingston upon Thames KT3 5DF

Existing Elevations
1:50

Drawing: 24 - 003

barnaby

Email: barnabyc@barnabyarchitecture.info