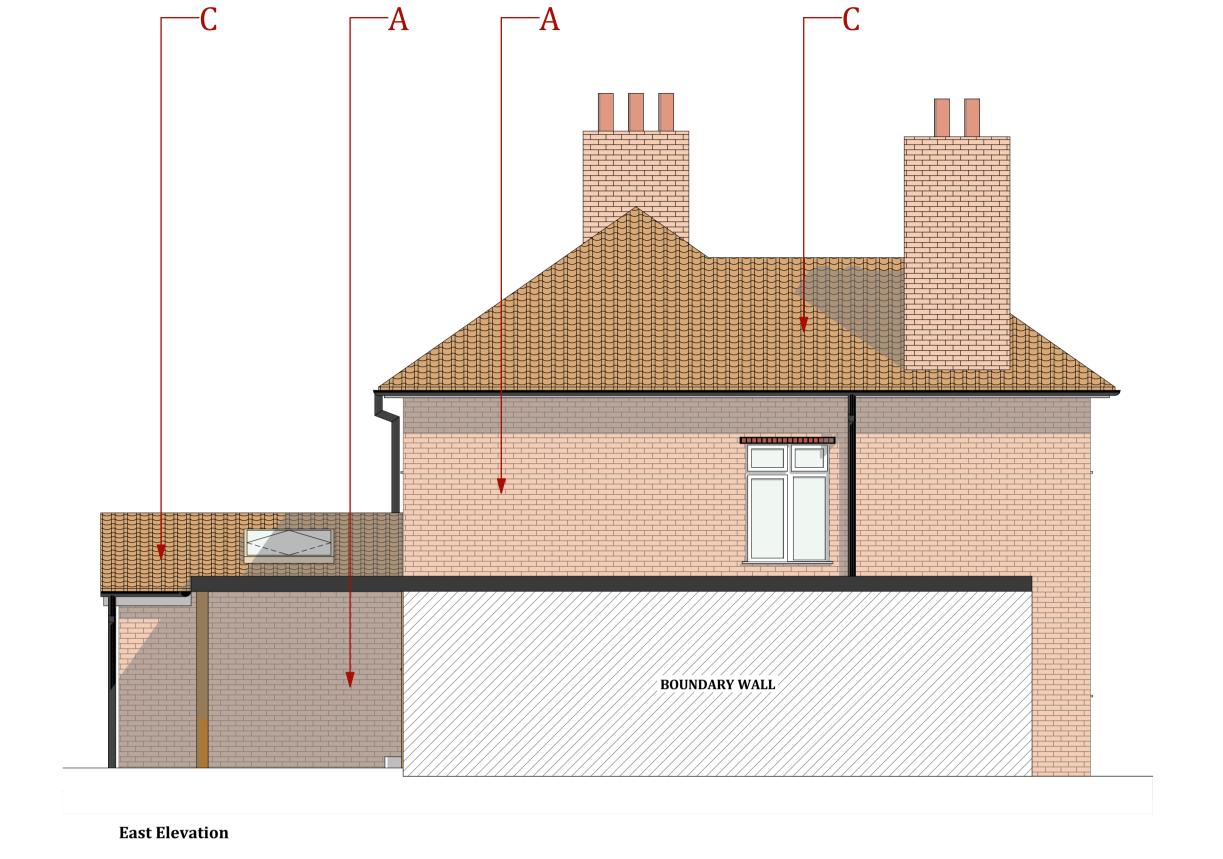

South Elevation West Elevation

Disclaimer:

Do not scale from this drawing.

All particulars and dimensions must be checked on site prior to
commencement and not scaled from the drawings.

This document is copyright and may not be reproduced without
permission of the owner.

Legend: **A** - Red Brick **B** - Vertical Timber Cladding **C** - Clay Plain Tiles

Project:

Two Storey Side Extension & Internal Renovation:
51 Potters Grove
New Malden
Kingston upon Thames
KT3 5DF

Client:

Scale (A1):

Samantha & Philip Culling: 51 Potters Grove New Malden Kingston upon Thames KT3 5DF

Existing Elevations
1:50

Drawing: 24 - 003

barnaby

Email: barnabyc@barnabyarchitecture.info