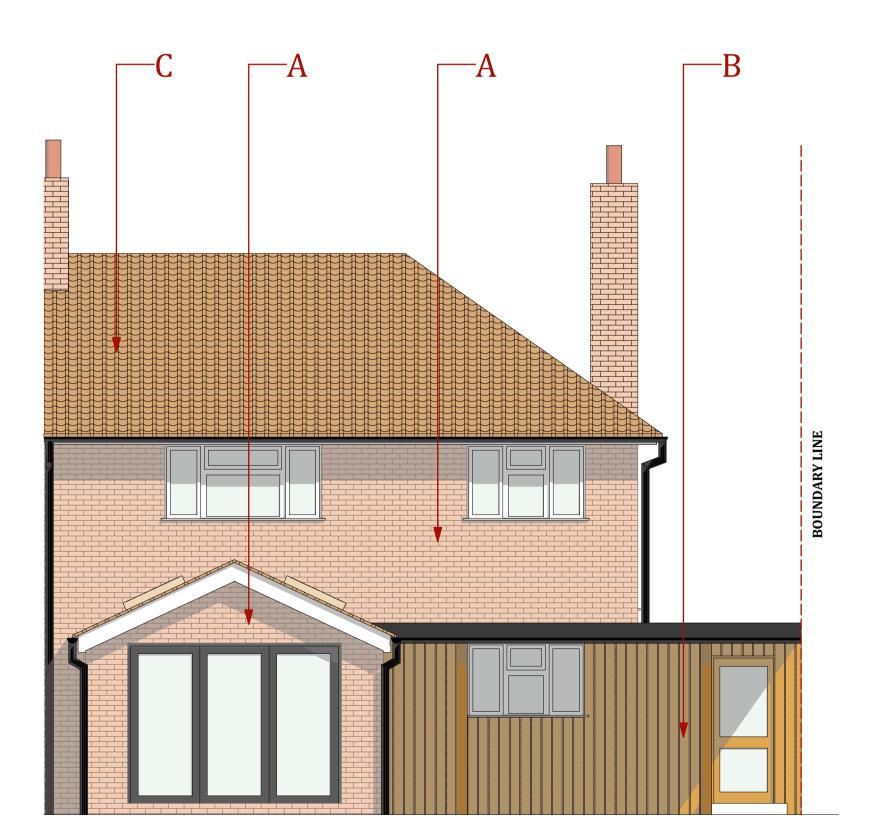

South Elevation West Elevation

Disclaimer:

Do not scale from this drawing.

All particulars and dimensions must be checked on site prior to
commencement and not scaled from the drawings.

This document is copyright and may not be reproduced without
permission of the owner.

Legend: **A** - Red Brick **B** - Vertical Timber Cladding **C** - Clay Plain Tiles

Project:

Two Storey Side Extension & Internal Renovation:
51 Potters Grove
New Malden
Kingston upon Thames
KT3 5DF

Client:

Scale (A1):

Samantha & Philip Culling: 51 Potters Grove New Malden Kingston upon Thames KT3 5DF

Existing Elevations
1:50

Drawing: 24 - 003

barnaby

Email: barnabyc@barnabyarchitecture.info