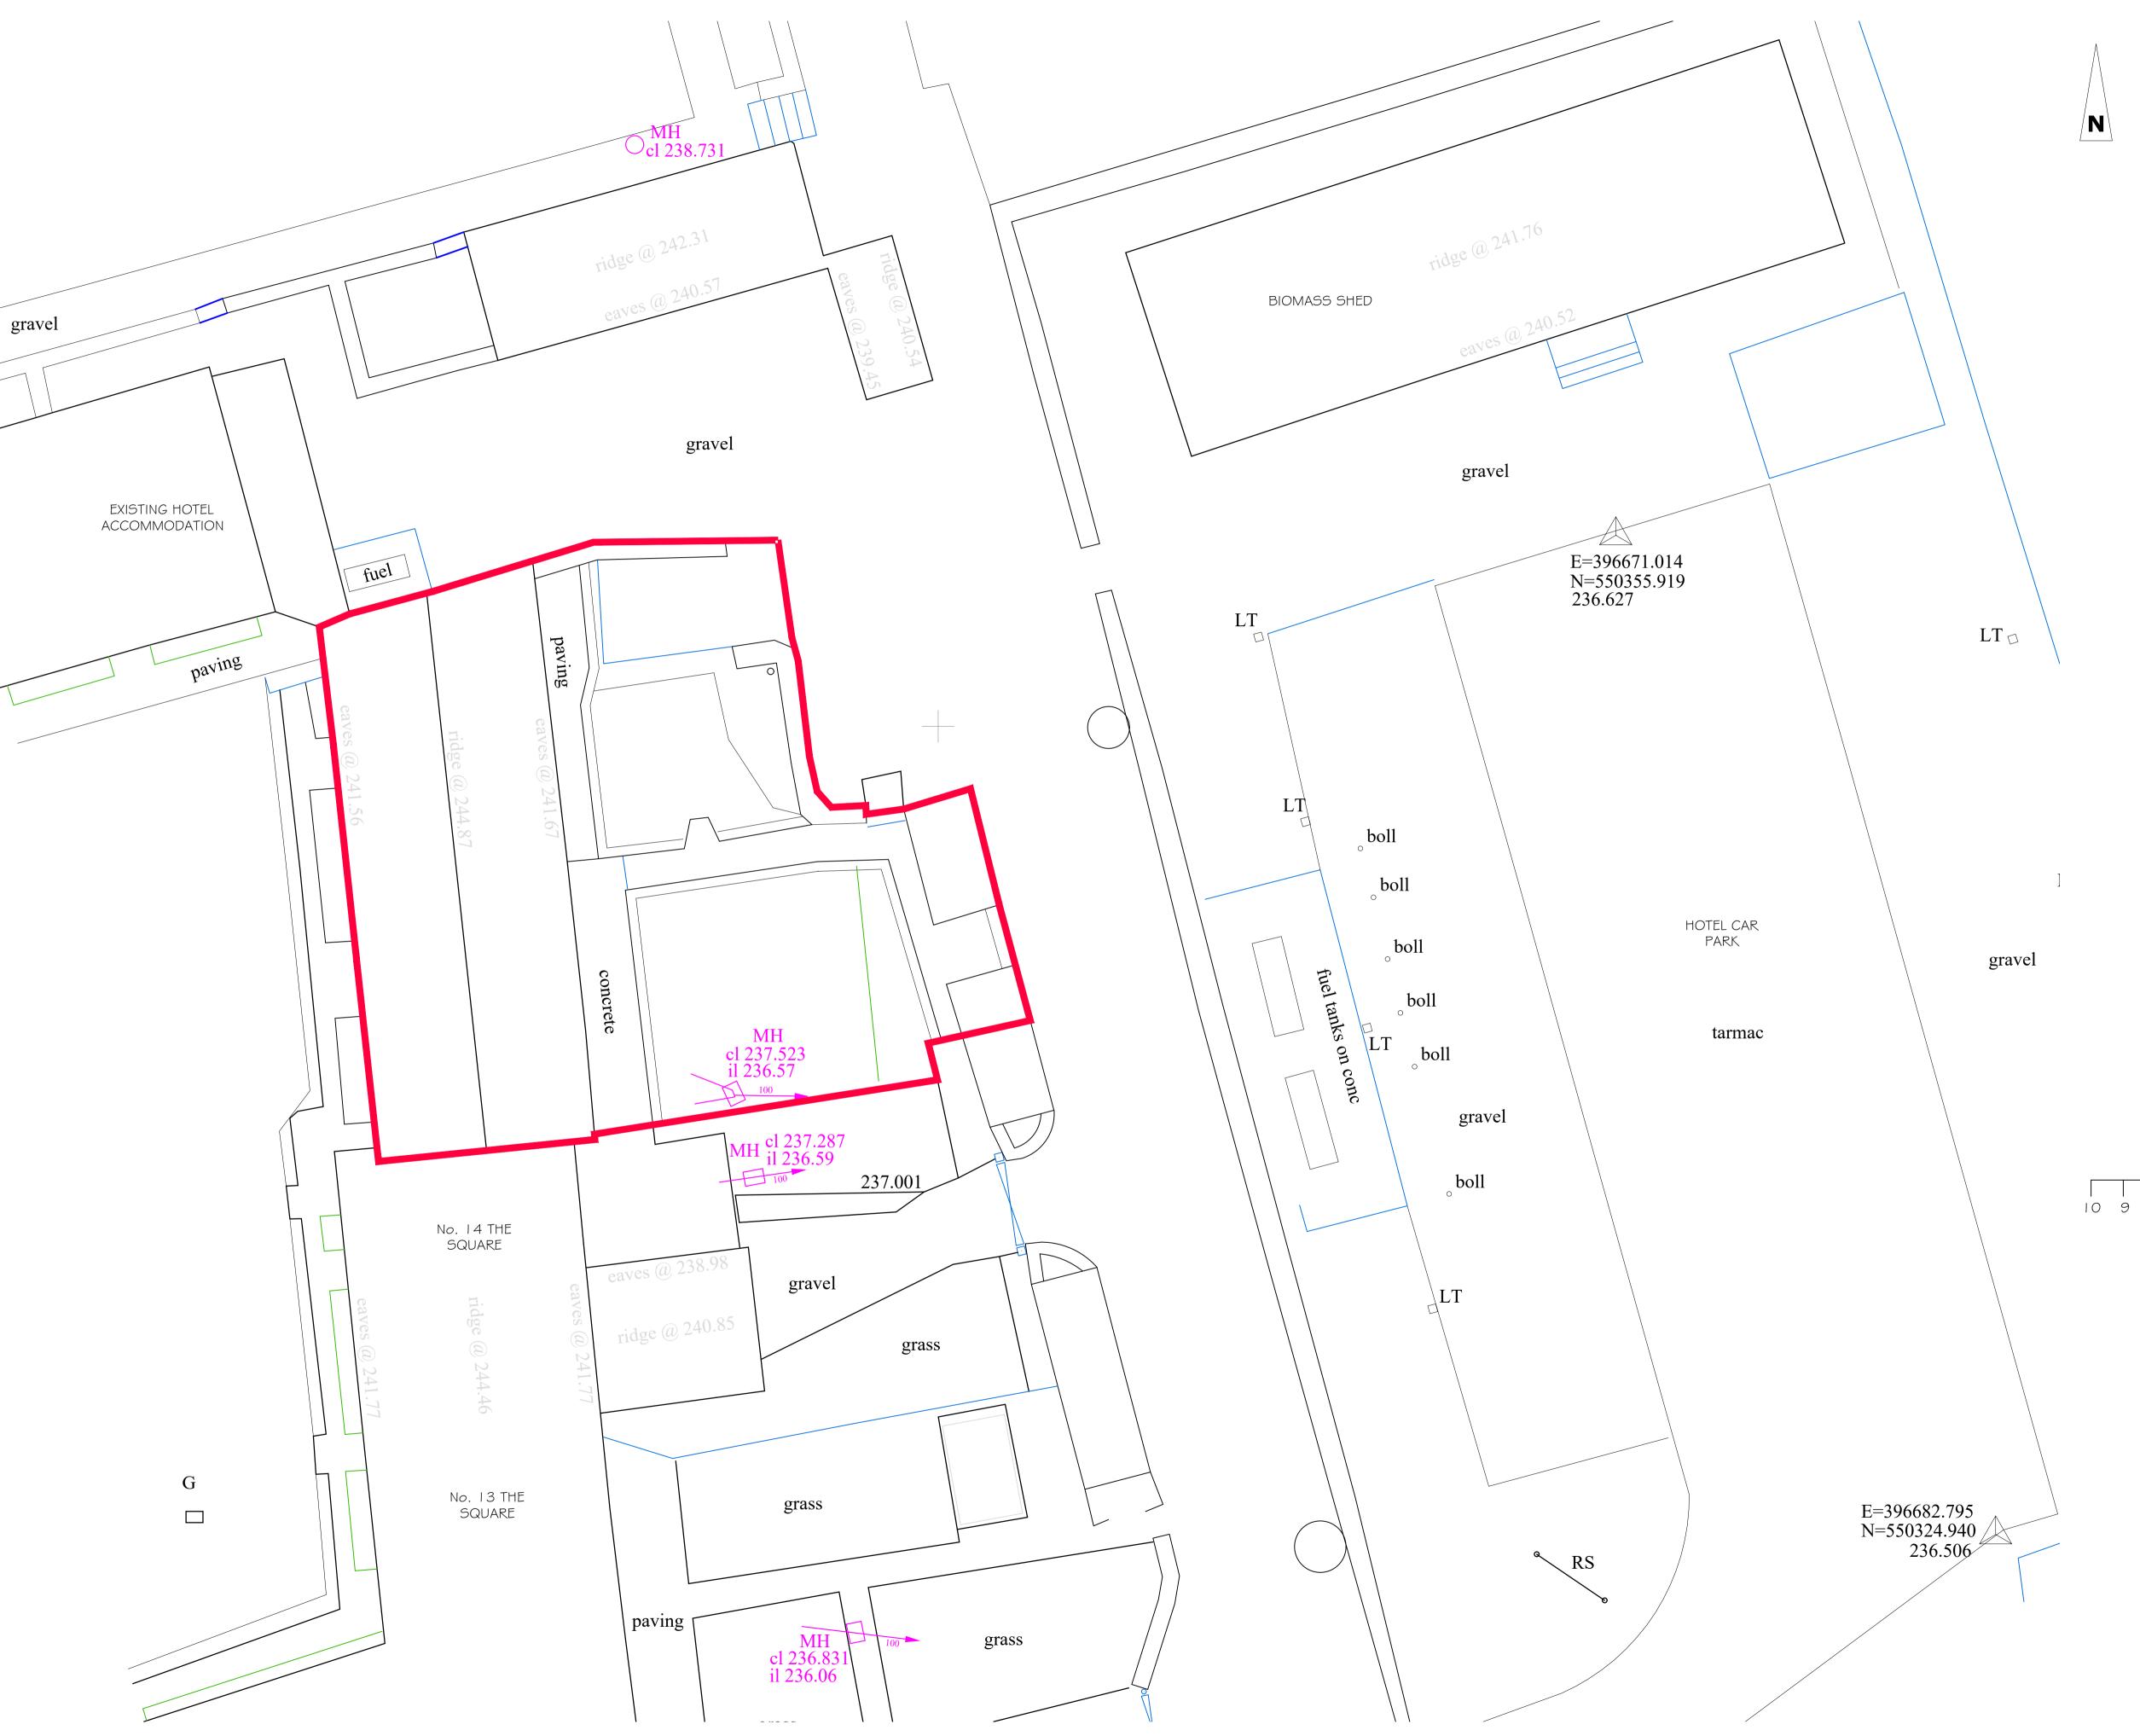

REV NOTE / DRAWN BY A Issued for comments

DATE 18.11.19

No.15 The Square, Blanchland, Consett

CLIENT Lord Crewe's Charity

DRAWING TITLE Existing Site Plan

SCALES @ A1 1:100 PROJECT / DWG / REV NO. 440132 / 02 / A