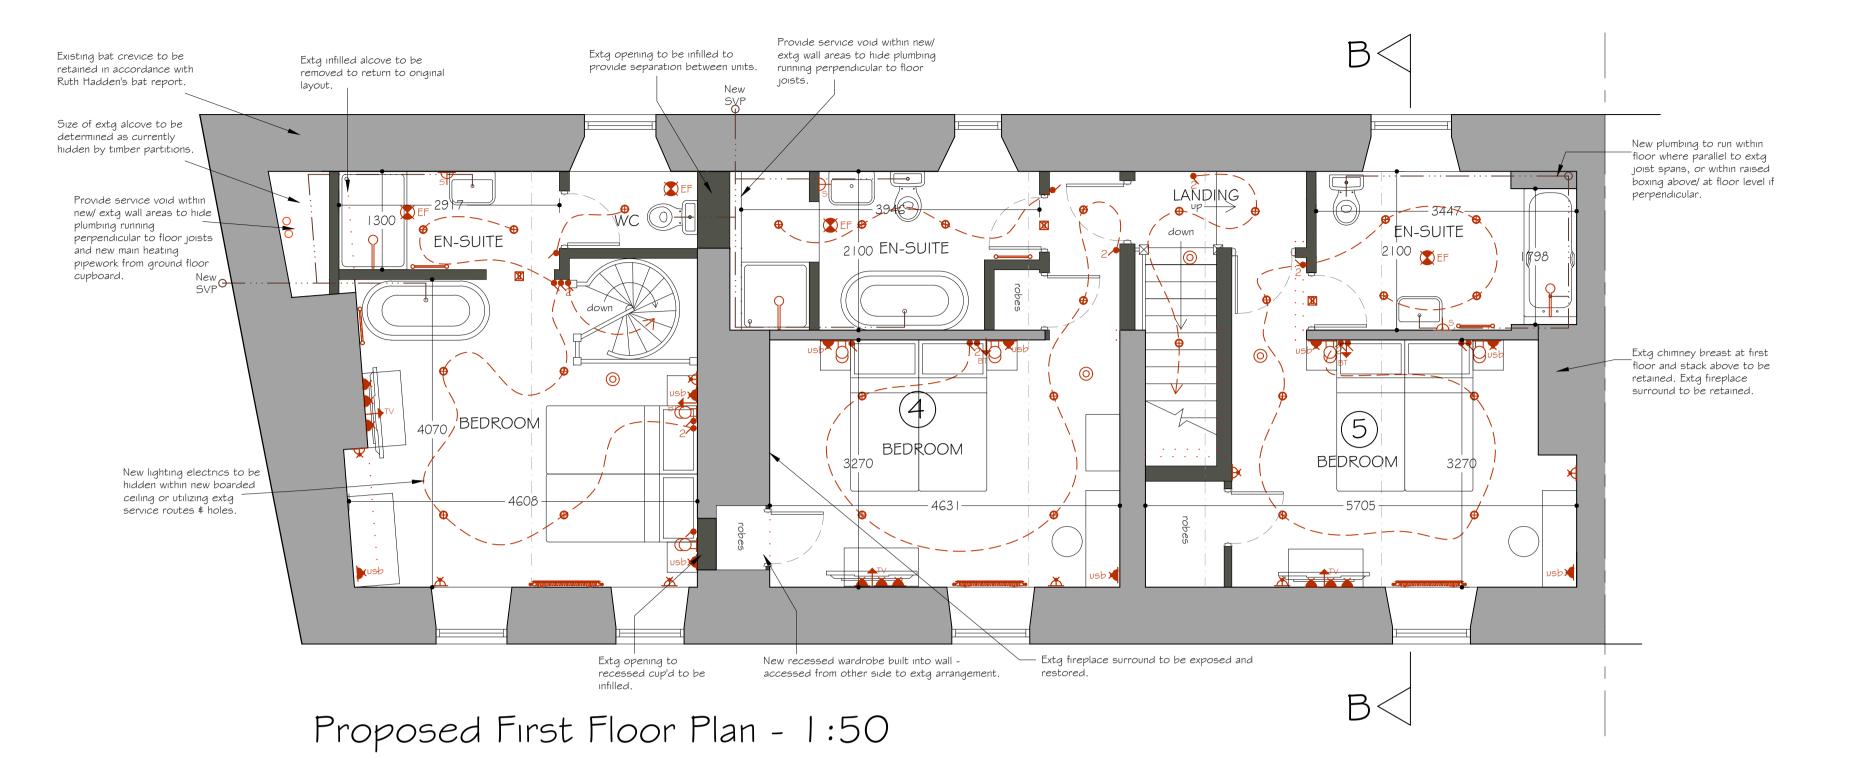

No.15 The Square, Blanchland, Consett

CLIENT
Lord Crewe's Charity

**DRAWING TITLE**Proposed Floor Plans

SCALES @ A1 PROJECT / DWG / REV NO.
1:50 440132 / 05 / D

DRAWING STATUS

Planning

March '20