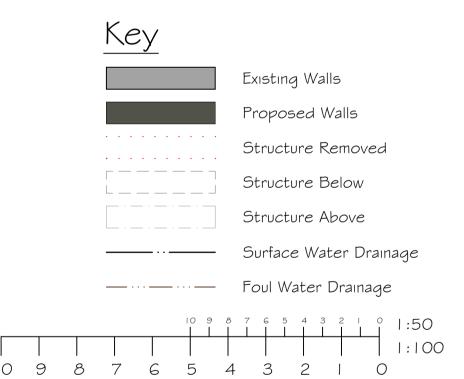

n site by the Contractor prior to the commencement of any fabrication or building works. Immediately report any discrepancies, errors or omissions to Savills prior to the commencement of any fabrication or building works. If in doubt please ASK.

## **REVISIONS**

| REV | NOTE / DRAWN BY                                                     | DATE     |
|-----|---------------------------------------------------------------------|----------|
| Α   | Issued for comments                                                 | 18.11.19 |
| В   | External door added to rear elevation                               | 21.11.19 |
| С   | Fireplace in bedroom 3 retained and proposed biomass pipework shown | 07.01.20 |
| D   | Bedroom 3 wall extended and back up electricity supply shown        | 22.01.20 |





No.15 The Square, Blanchland, Consett

CLIENT
Lord Crewe's Charity

**DRAWING TITLE**Proposed Floor Plans

SCALES @ A1 PROJECT / DWG / REV NO.
1:50 440132 / 05 / D

DRAWING STATUS

Planning





March '20