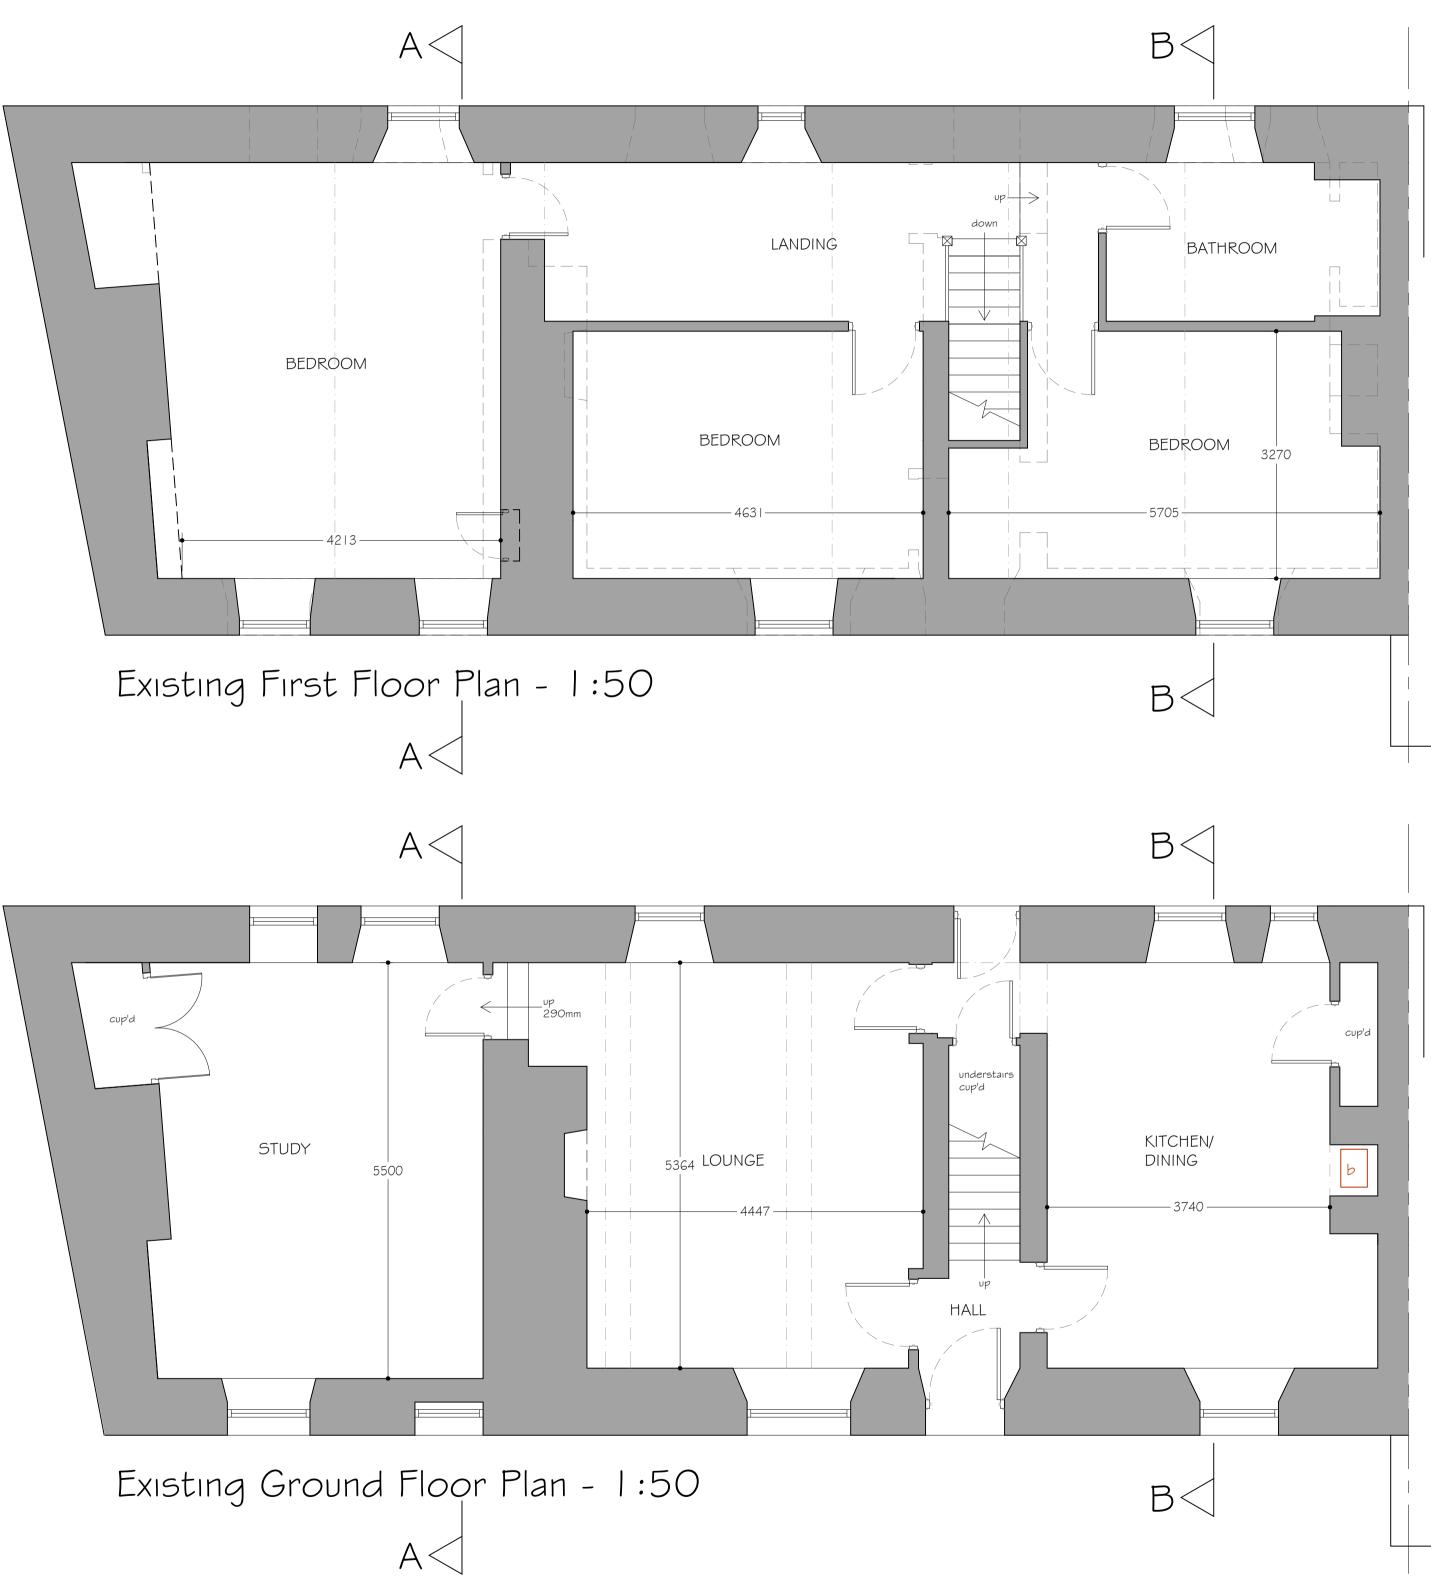

## CLIENT Lord Crewe's Charity

DRAWING TITLE Existing Floor Plans & Sections

| SCALES @ A1    | PROJ       | ECT / DWG / REV NO.               |  |
|----------------|------------|-----------------------------------|--|
| 1:50           | 440        | 440132 / 03 / A                   |  |
| DRAWING STATUS | 1          |                                   |  |
| Planning       |            |                                   |  |
| DRAWN BY       | CHECKED BY | DATE                              |  |
| ACB            | -          | March '20                         |  |
|                |            |                                   |  |
|                |            | 26 Coniscliffe Road<br>Darlington |  |
|                | ICS®       | 26 Coniscliffe Road               |  |