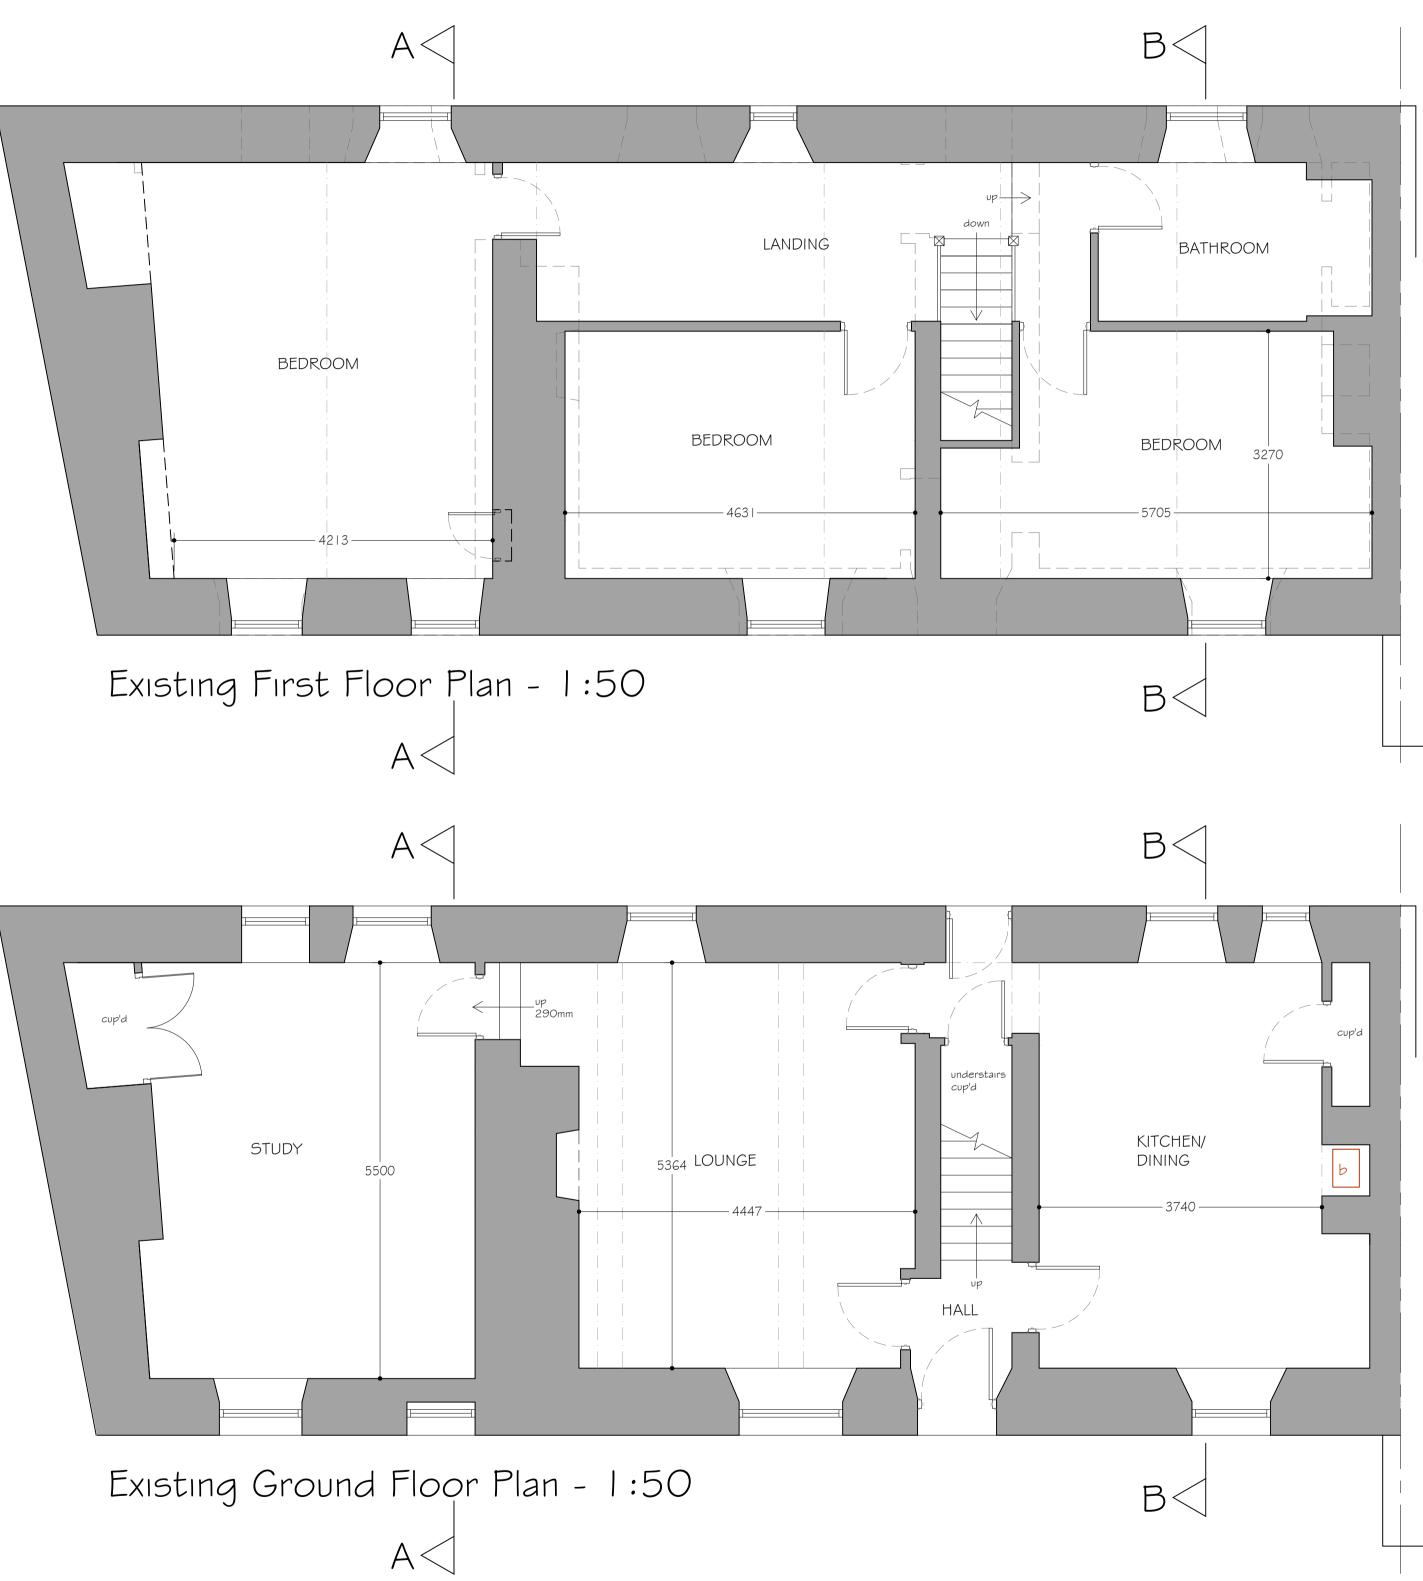

## CLIENT Lord Crewe's Charity

DRAWING TITLE Existing Floor Plans & Sections

| SCALES @ A1    | PROJ       | ECT / DWG / REV NO.               |  |
|----------------|------------|-----------------------------------|--|
| 1:50           | 440        | 440132 / 03 / A                   |  |
| DRAWING STATUS | 1          |                                   |  |
| Planning       |            |                                   |  |
| DRAWN BY       | CHECKED BY | DATE                              |  |
| ACB            | -          | March '20                         |  |
|                |            |                                   |  |
|                |            | 26 Coniscliffe Road<br>Darlington |  |
|                | ICS®       | 26 Coniscliffe Road               |  |