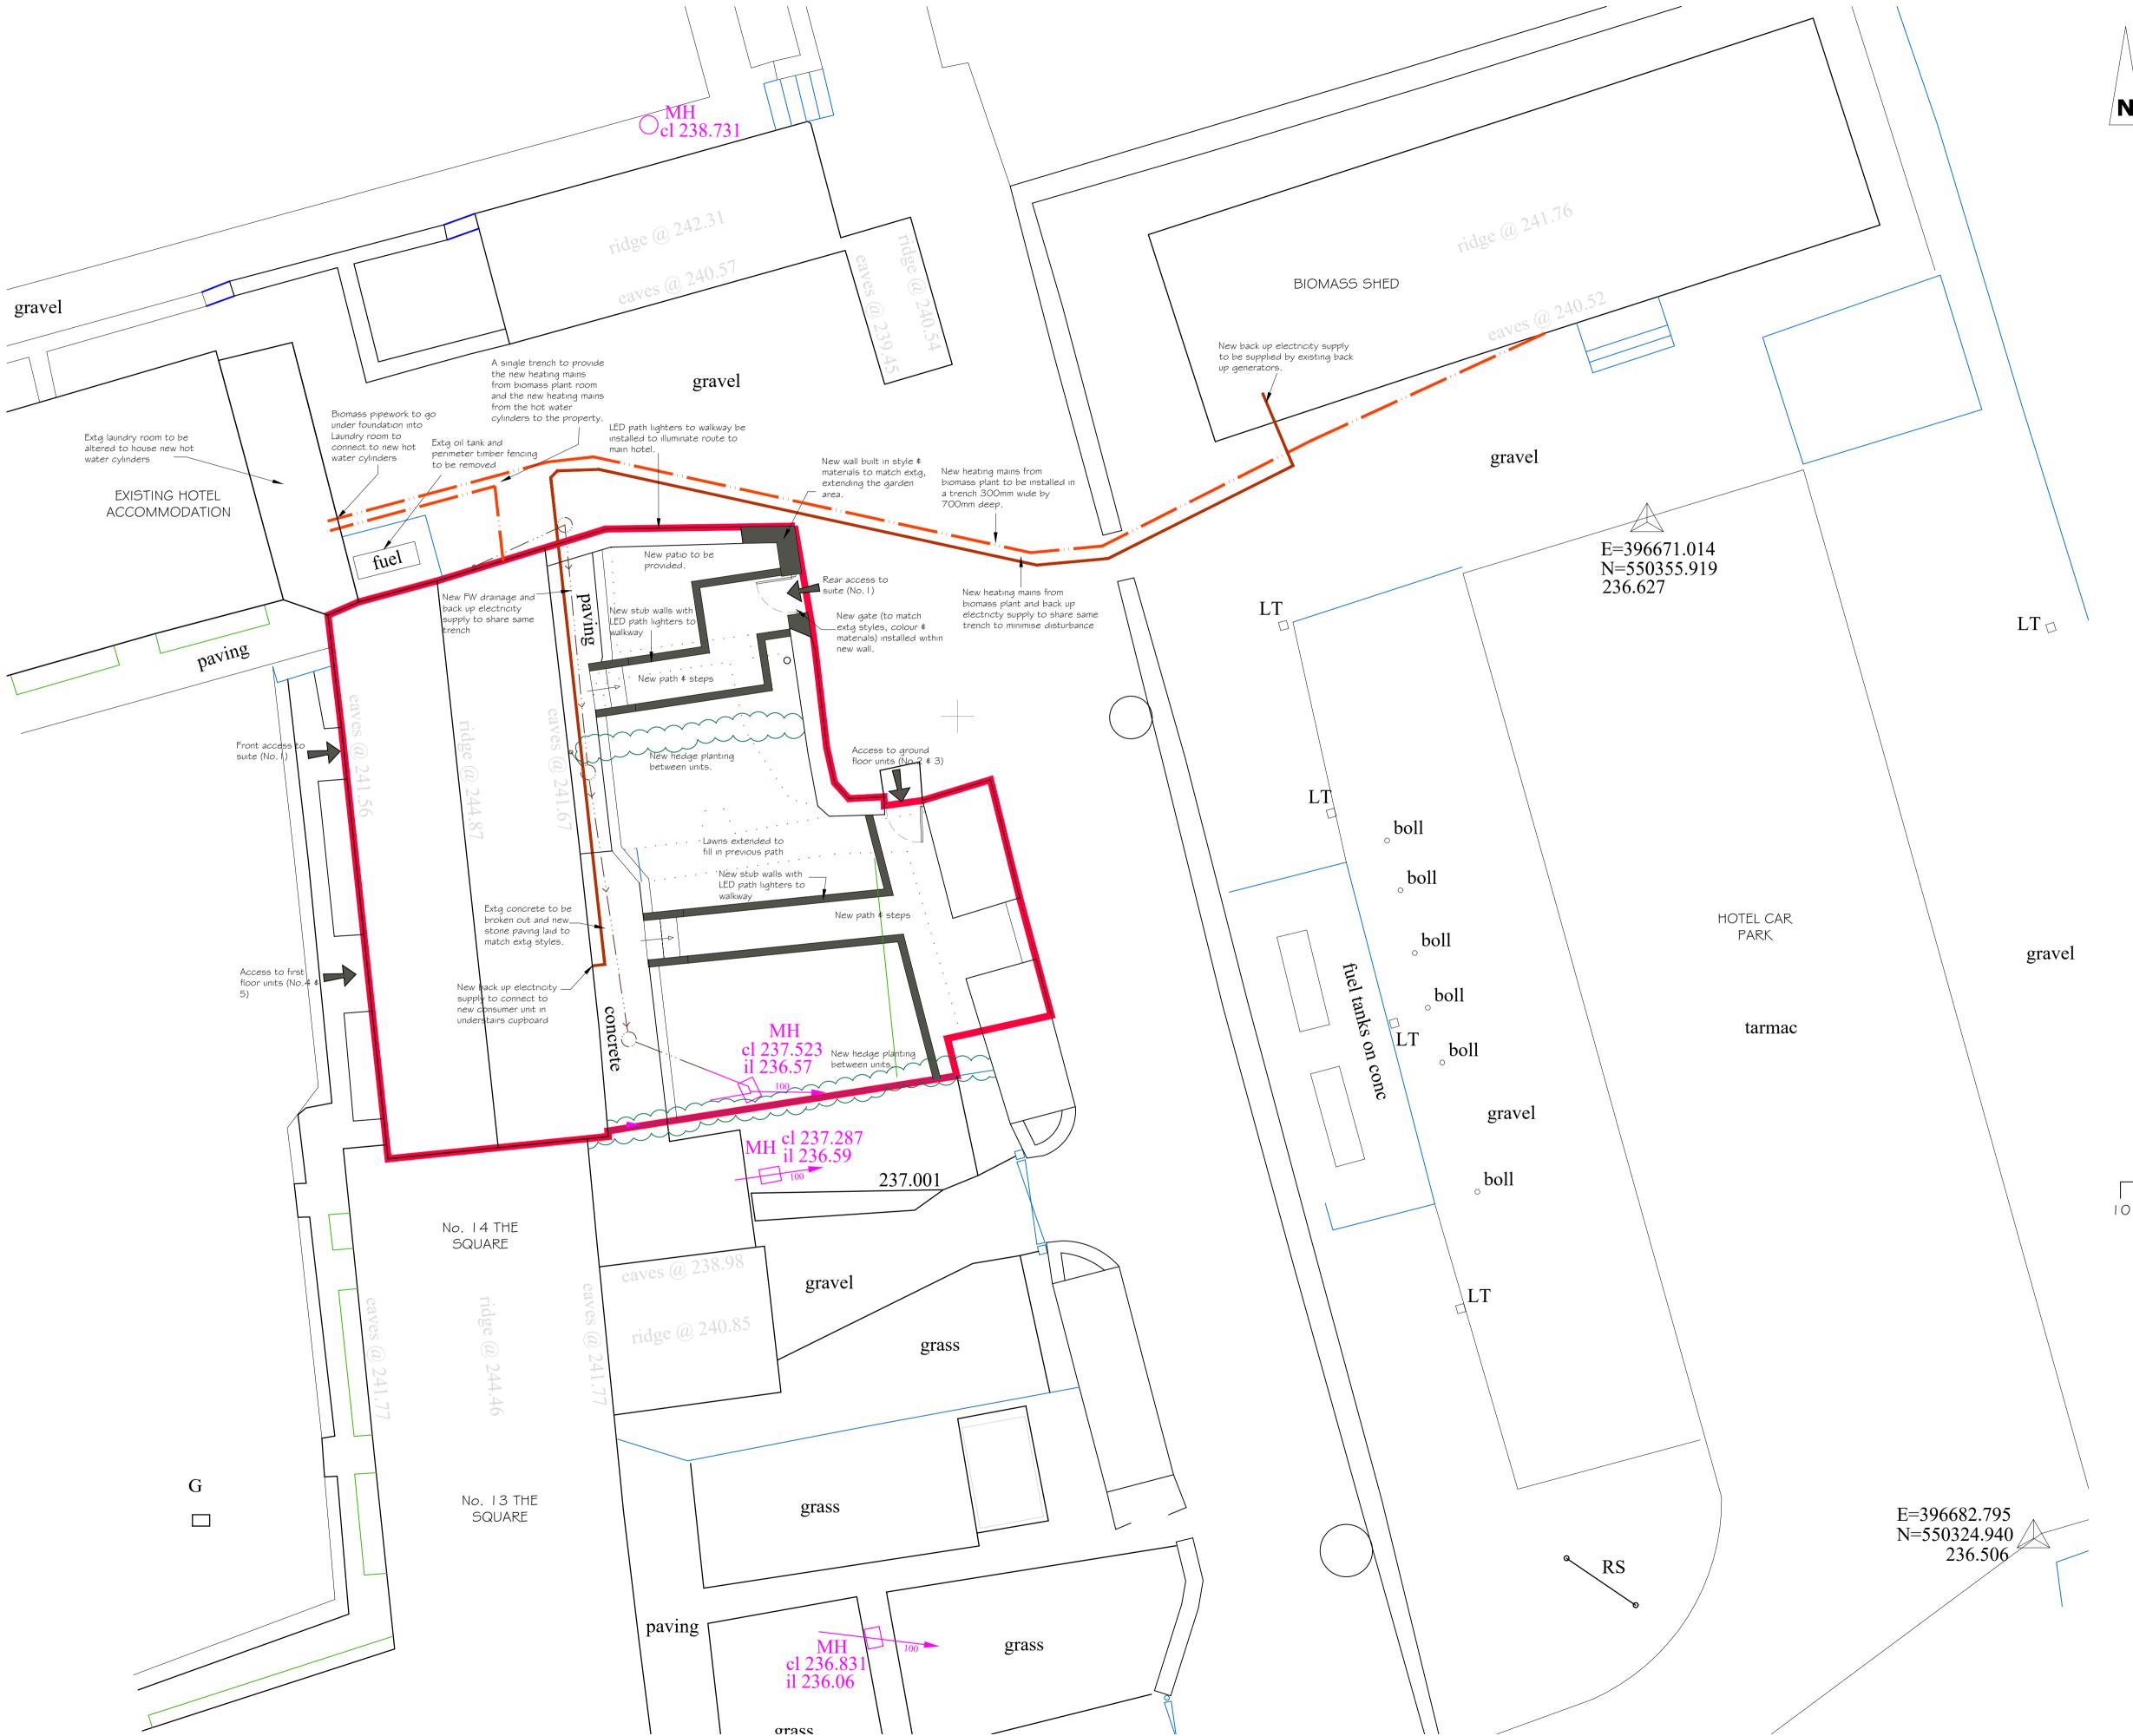

## NOTES

This document and its design content is copyright © and is the property of Savills. It may not be reproduced without their expressed permission. It shall be read in conjunction with all other associated project information including models, specifications, schedules and related consultants drawings and documentation. Do not scale from this drawing unless for Planning purposes. Figured dimensions only are to be used. All dimensions must be checked on site by the Contractor prior to the commencement of any fabrication or building works. Immediately report any discrepancies, errors or omissions to Savills prior to the commencement of any fabrication or building works. If in doubt please ASK.

| REVISIONS |                                                               |          |
|-----------|---------------------------------------------------------------|----------|
| REV       | NOTE / DRAWN BY                                               | DATE     |
| Α         | Issued for comments                                           | 18.11.19 |
| В         | Proposed route of heating mains from biomass plant room shown | 07.01.20 |
| С         | Proposed route of back up electricity supply shown            | 22.01.20 |

## No.15 The Square, Blanchland, Consett

Lord Crewe's Charity

DRAWING TITLE Proposed Site Plan

SCALES @ A1 1:100 PROJECT / DWG / REV NO. 440132 / 07 / C

**DRAWING STATUS**Planning

DATE March '20 ACB