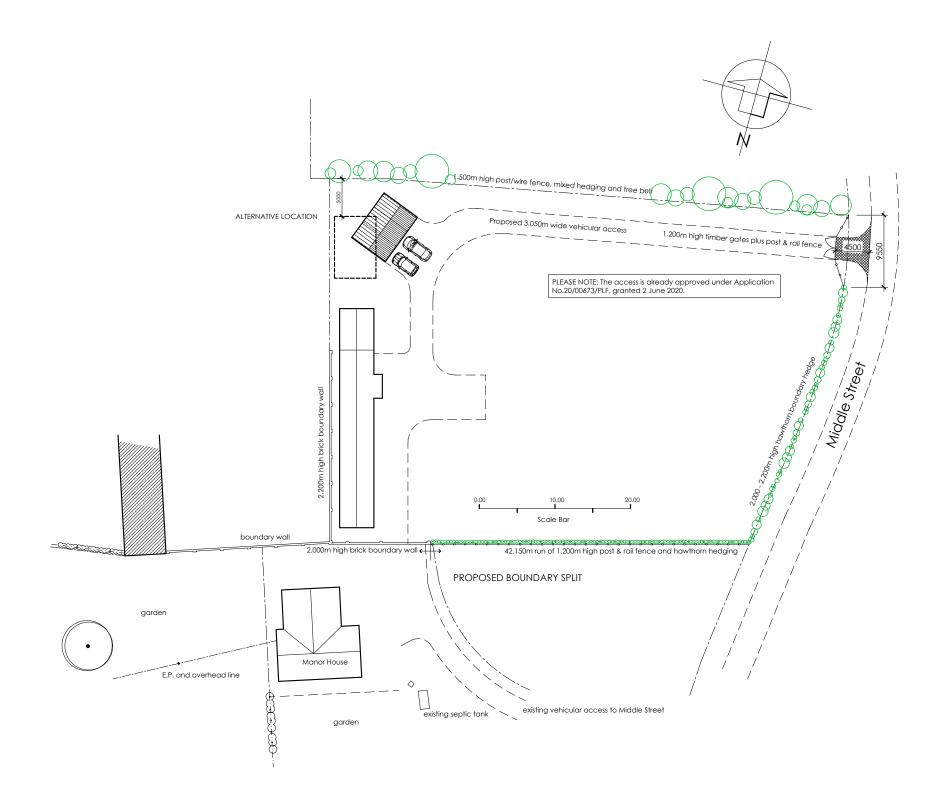

9

42,

| -                                                | В                               | 14.04,2021. | Garage dimensions revised |                |         | d        |      |
|--------------------------------------------------|---------------------------------|-------------|---------------------------|----------------|---------|----------|------|
|                                                  | A 07.08.2020. Scale Bar added   |             |                           |                |         |          |      |
|                                                  | Project                         |             |                           |                |         |          |      |
|                                                  | PROPOSED GARAGE AND STORAGE     |             |                           |                |         |          |      |
|                                                  |                                 |             |                           |                |         |          |      |
|                                                  |                                 |             |                           |                |         |          |      |
|                                                  |                                 |             |                           |                |         |          |      |
|                                                  | Client MR H. BERRY              |             |                           |                |         |          |      |
|                                                  | Location                        |             |                           |                |         |          |      |
|                                                  | MANOR HOUSE<br>LAYTHAM<br>YORK. |             |                           |                |         |          |      |
|                                                  | [                               | Drawing Nc  | 0. 0720/                  | 1556/ 02       | В       |          |      |
|                                                  | Scales 1:500                    |             |                           |                |         |          |      |
|                                                  | Date                            |             |                           |                |         |          |      |
|                                                  |                                 | C. De       |                           |                |         |          |      |
| Å                                                | rcl                             | hitecturd   | ıl Serv                   | <b>rices</b> T | ele: 01 | 1759 304 | 1108 |
| Email: rcd11@hotmail.co.uk Mob: 07402 026053     |                                 |             |                           |                |         |          |      |
| 42, Sherbuttgate Drive Pocklington York.YO42 2EL |                                 |             |                           |                |         |          |      |